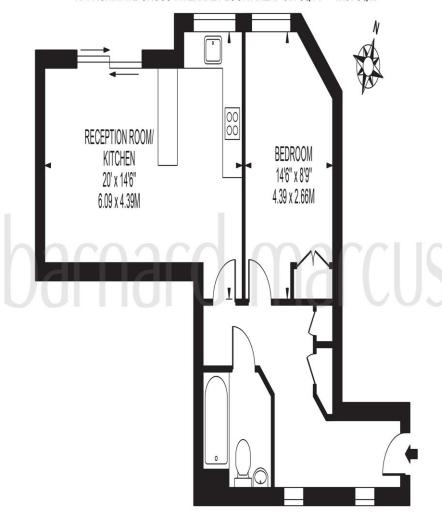

# HAVEN COURT

APPROXIMATE GROSS INTERNAL FLOOR AREA: 511 SQ FT - 47.51 SQ M

#### FOR ILLUSTRATION PURPOSES ONLY

THIS FLOOR PLAN SHOLLD BE USED AS A GENERAL OUTLINE FOR GUIDANCE ONLY AND DOES NOT CONSTITUTE IN WHOLE OR IN PART AN OFFER OR CONTRACT. ANY INTENIONG PURCHASER OR LESSEE SHOLLD SATISFY THEINSELVES BY INSPECTION, SEARCHES, ENCURIES AND FULL SURVEY AS TO THE CORRECTNESS OF EACH STATEMENT. ANY AREAS, MEASUREMENTS OR DISTANCES QUOTED ARE APPROXIMATE AND SHOLLD NOT BE USED TO VALUE A PROPERTY OR BE THE BASIS OF ANY SALE OR LET.