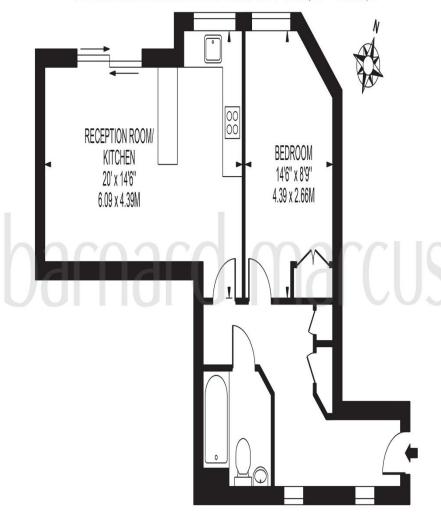

### HAVEN COURT

APPROXIMATE GROSS INTERNAL FLOOR AREA: 511 SQ FT - 47.51 SQ M

#### FOR ILLUSTRATION PURPOSES ONLY

THIS FLOOR PLAN SHOLLD BE USED AS A GENERAL OUTLINE FOR GUIDANCE ONLY IND DOES NOT CONSTITUTE IN WHILE OR IN PART AN OFFER OR CONTRACT ANY INTENDING PURCHASER OR LESSEE SHOULD SATISFY THENSELVES BY INSPECTION, SEMOLES, ENVILIVES AND FULL SURVEY AS TO THE CORRECTNESS OF EACH STATEMENT. ANY AREAS, MEASUREMENTS OR DISTANCES QUOTED ARE APPROXIMATE AND SHOULD NOT BE USED TO VALUE APROPERTY OR BE THE BASIS OF ANY SALE OR LET.