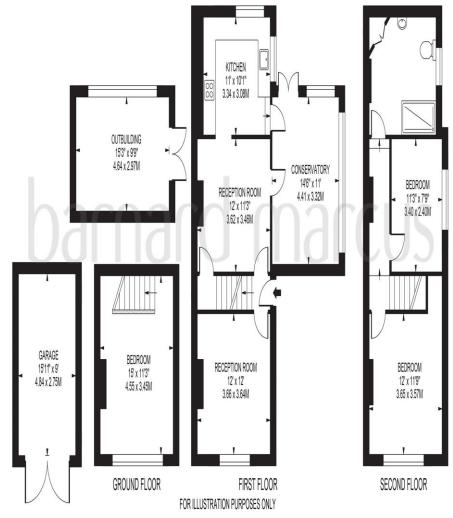

# **GROVEHILL ROAD**

APPROXIMATE GROSS INTERNAL FLOOR AREA: 1201 SQ FT - 111.54 SQ M (EXCLUDING OUTBUILDING & GARAGE)

APPROXIMATE GROSS INTERNAL FLOOR AREA OF OUTBUILDING: 148 SQ FT - 13.78 SQ M  $\,$ 

APPROXIMATE GROSS INTERNAL FLOOR AREA OF GARAGE: 143 SQ FT - 13.31 SQ M

THIS FLOOR PLAN SHOULD BE USED AS A GENERAL CUITLINE FOR GUIDANCE ONLY AND DOES NOT CONSTITUTE IN WHOLE OR IN PART AN OFFER OR CONTRACT.

ANY INTENDING PURCHASER OR LESSEE SHOULD SATISFY THEINSELVES BY INSPECTION, SEARCHES, ENQUIRIES AND FULL SURVEY AS TO THE CORRECTIVESS OF EACH STATEMENT.

ANY AREAS, MEASUREMENTS OR DISTANCES QUOTED ARE APPROXIMATE AND SHOULD NOT BE USED TO VALUE A PROPERTY OR BE THE BASIS OF ANY SALE OR LET.

**Lounge/Reception Room 1** 

**Vendor Comments** 

**Reception Room 2** 

Conservatory

Kitchen

**Lower Ground Third Bedroom** 

Landing

**Bedroom 1** 

**Bedroom 2** 

**Bathroom** 

**Rear Garden** 

**Front** 

Location