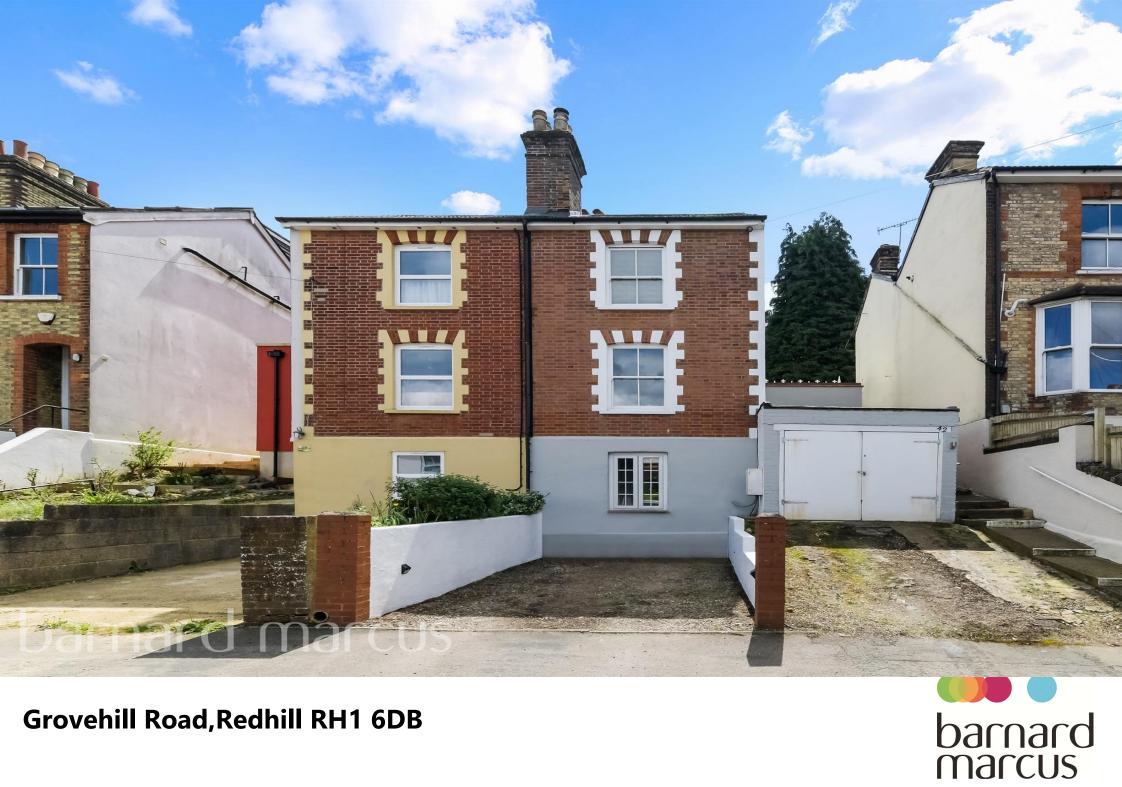

**Grovehill Road, Redhill RH1 6DB** 

# welcome to Grovehill Road, Redhill

Guide £600,000 - £650,000

This is a deceptively spacious 3 bedroom Victorian semi-detached home occupying 3 floors with off-road parking for 2 cars and a garage. The property has many original features including fireplaces to most rooms. The house has an 85ft garden with southerly aspect.

## **Grovehill Road, Redhill**

- Close to Redhill train station
- Three double bedrooms
- Garage
- Parking for two cars
- South facing 85ft rear garden

Tenure: Freehold EPC Rating: D

guide price

£600,000

Please note the marker reflects the postcode not the actual property