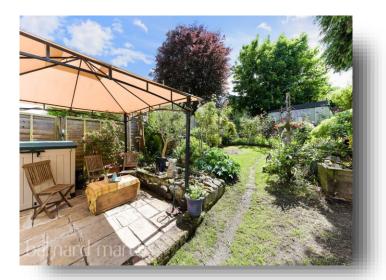

# welcome to Grovehill Road, Redhill

Guide £600,000 - £650,000

This is a deceptively spacious 3 bedroom Victorian semi-detached home occupying 3 floors with off-road parking for 2 cars and a garage. The property has many original features including fireplaces to most rooms. The house has an 85ft garden with southerly aspect.

## **Grovehill Road, Redhill**

- Close to Redhill train station
- Three double bedrooms
- Garage
- Parking for two cars
- South facing 85ft rear garden

Tenure: Freehold EPC Rating: D

guide price

£600,000

Please note the marker reflects the postcode not the actual property

Conservatory

Kitchen

**Lower Ground Third Bedroom** 

Landing

**Bedroom 1** 

**Bedroom 2** 

**Bathroom** 

**Rear Garden** 