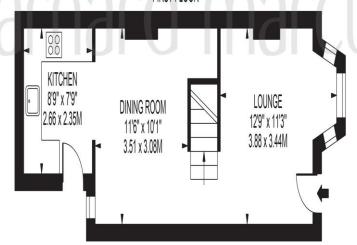

# GARIBALDI ROAD

APPROXIMATE GROSS INTERNAL FLOOR AREA: 690 SQ FT - 64.14 SQ M

FIRST FLOOR

**GROUND FLOOR** 

FOR ILLUSTRATION PURPOSES ONLY

THIS FLOOR PLAN SHOULD BE USED AS A GENERAL CUILINE FOR GUIDANCE ONLY AND DOES NOT CONSTITUTE IN WHOLE OR IN PART AN OFFER OR CONTRACT.
ANY INTERIONING PURCHASER OR LESSEE SHOULD SATISFY THEINSELVES BY INSPECTION, SEARCHES, ENQUIRIES AND FULL SURVEY AS TO THE CORRECTIVESS OF EACH STATEMENT.
ANY AREAS, NEASUREMENTS OR DISTANCES QUIDTED ARE APPROXIMATE AND SHOULD NOT BE USED TO WALLE A PROPERTY OR BE THE BASIS OF ANY SALE OR LET.

## Garibaldi Road, Redhill

- No chain
- Two reception rooms
- Located on a no-through road
- Close to Redhill train station
- Gated side access

Tenure: Freehold EPC Rating: D

guide price

£380,000

Please note the marker reflects the postcode not the actual property