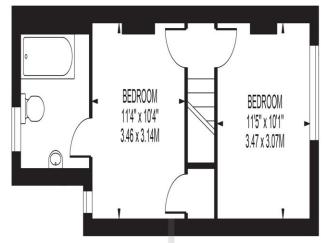

# GARIBALDI ROAD

APPROXIMATE GROSS INTERNAL FLOOR AREA: 690 SQ FT - 64.14 SQ M

FIRST FLOOR

**GROUND FLOOR** 

FOR ILLUSTRATION PURPOSES ONLY

THIS FLOOR PLAN SHOULD BE USED AS A GENERAL CUILINE FOR GUIDANCE ONLY AND DOES NOT CONSTITUTE IN WHOLE OR IN PART AN OFFER OR CONTRACT.
ANY INTERIONING PURCHASER OR LESSEE SHOULD SATISFY THEINSELVES BY INSPECTION, SEARCHES, ENQUIRIES AND FULL SURVEY AS TO THE CORRECTIVESS OF EACH STATEMENT.
ANY AREAS, NEASUREMENTS OR DISTANCES QUIDTED ARE APPROXIMATE AND SHOULD NOT BE USED TO WALLE A PROPERTY OR BE THE BASIS OF ANY SALE OR LET.