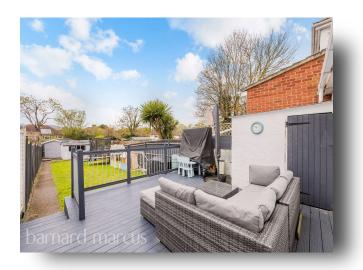

#### **Prince Albert Square, Redhill**

- · Detached outbuilding
- Kitchen/diner
- Large garden
- Three bedrooms
- Driveway

Tenure: Freehold EPC Rating: D