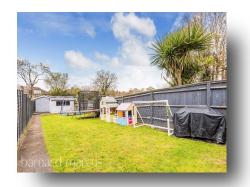

#### **Prince Albert Square, Redhill**

- · Detached outbuilding
- Kitchen/diner
- Large garden
- Three bedrooms
- Driveway

Tenure: Freehold EPC Rating: D