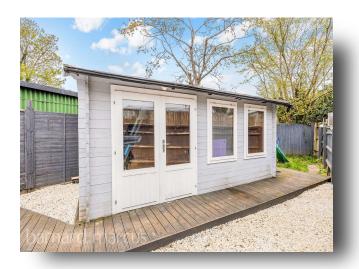

#### **Prince Albert Square, Redhill**

- · Detached outbuilding
- Kitchen/diner
- Large garden
- Three bedrooms
- Driveway

Tenure: Freehold EPC Rating: D