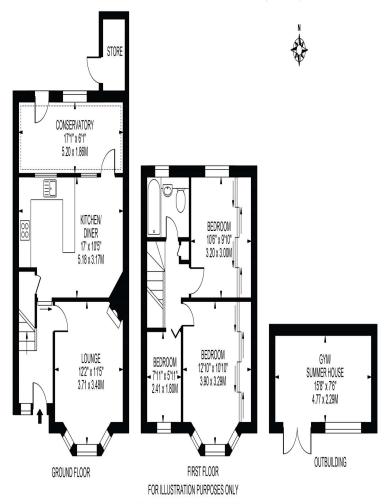

### PRINCE ALBERT SQUARE

APPROXIMATE GROSS INTERNAL FLOOR AREA: 853 SQ FT - 79.26 SQ M
(EXCLUDING OUTBUILDING & STORE)

APPROXIMATE GROSS INTERNAL FLOOR AREA OF OUTBUILDING: 118 SQ FT - 10.92 SQ M

THIS FLOOR PLAN SHOULD BE USED AS A GENERAL OUTLINE FOR CUIDANCE ONLY AND DOES NOT CONSTITUTE IN WHICLE OR IN PART AN OFFER OR CONTRACT.
ANY INTENDING PURCHASER OR LESSEE SHOULD SATISY THEMSELVES BY INSPECTION, SEARCHES, ENQUIRIES AND FULL SURVEY AS TO THE CORRECTNESS OF EACH STATEMENT.
ANY AREAS, INEXSUREMENTS OR DISTANCES QUOTED ARE APPROXIMATE AND SKOULD NOT BE USED TO VALUE A PROPERTY OR BE THE BUSIS OF ANY SALE OR LET.