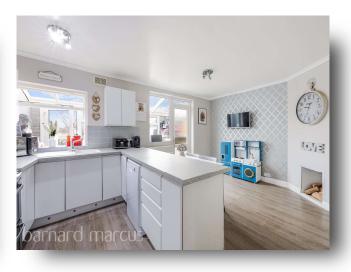

#### **Prince Albert Square, Redhill**

- · Detached outbuilding
- Kitchen/diner
- Large garden
- Three bedrooms
- Driveway

Tenure: Freehold EPC Rating: D