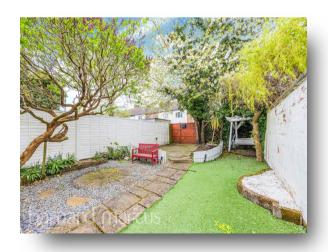

This is something different and larger than some homes in the area so a MUST SEE you will not be disappointed.

The character and charm will leave a mark on you.

This stunning home offers an amazing kitchen/dining area with skylights and bi-fold doors leading to the private garden. From the kitchen area you almost have a wraparound hallway which leads to the bathroom, lounge area and three double bedrooms. All bedrooms have built-in wardrobes, so storage is at a premium. The garden is the perfect spot for entertaining in the warmer months with the decking area and sunshine pouring in... what more could you possibly want.....oh and the off-street parking.

### **Albert Road, Merstham Redhill**

- SHARE OF FREEHOLD
- Private garden
- Kitchen / Diner
- Bi-fold doors
- Close to Merstham train station

Tenure: Leasehold EPC Rating: C

Council Tax Band: C Service Charge: Ask Agent