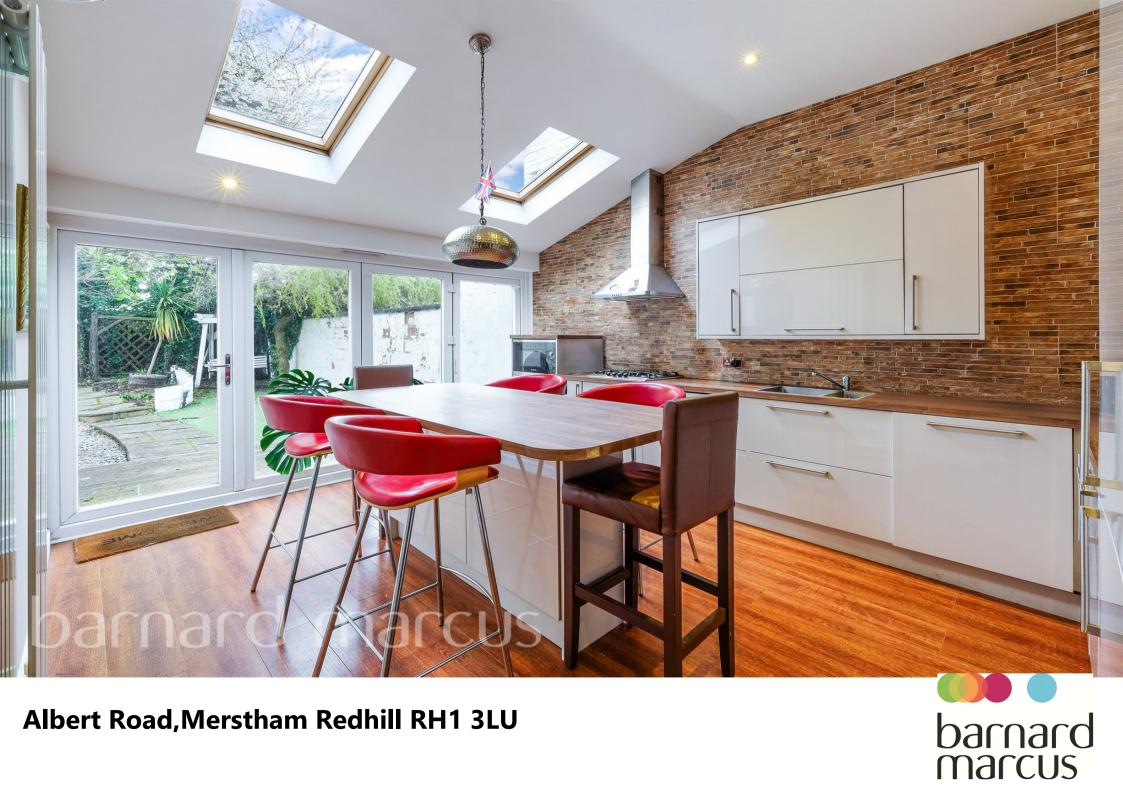

This is something different and larger than some homes in the area so a MUST SEE you will not be disappointed.

The character and charm will leave a mark on you.

This stunning home offers an amazing kitchen/dining area with skylights and bi-fold doors leading to the private garden. From the kitchen area you almost have a wraparound hallway which leads to the bathroom, lounge area and three double bedrooms. All bedrooms have built-in wardrobes, so storage is at a premium. The garden is the perfect spot for entertaining in the warmer months with the decking area and sunshine pouring in... what more could you possibly want.....oh and the off-street parking.

### **Albert Road, Merstham Redhill**

- SHARE OF FREEHOLD
- Private garden
- Kitchen / Diner
- Bi-fold doors
- Close to Merstham train station

Tenure: Leasehold EPC Rating: C

Council Tax Band: C Service Charge: Ask Agent