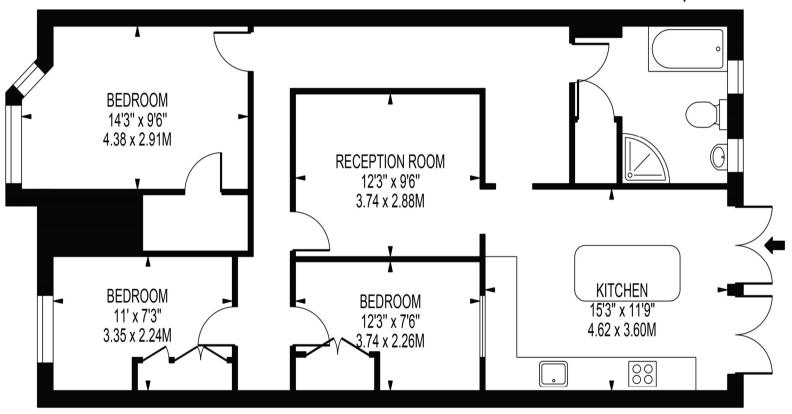

# **ALBERT ROAD**

APPROXIMATE GROSS INTERNAL FLOOR AREA: 884 SQ FT - 82.10 SQ M

#### FOR ILLUSTRATION PURPOSES ONLY

THIS FLOOR PLAN SHOULD BE USED AS A GENERAL OUTLINE FOR GUIDANCE ONLY AND DOES NOT CONSTITUTE IN WHOLE OR IN PART AN OFFER OR CONTRACT.
ANY INTENDING PURCHASER OR LESSEE SHOULD SATISFY THEMSELVES BY INSPECTION, SEARCHES, ENQUIRIES AND FULL SURVEY AS TO THE CORRECTINESS OF EACH STATEMENT.
ANY AREAS, MEASUREMENTS OR DISTANCES QUIDED ARE APPROXIMATE AND SHOULD NOT BE USED TO VALUE A PROPERTY OR BE THE BASIS OF ANY SALE OR LET.