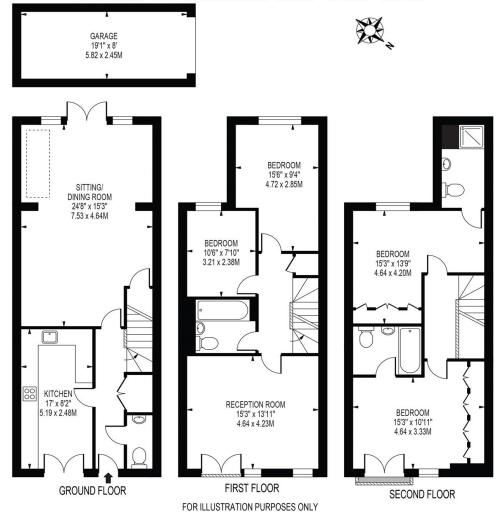

### THE MOORS

APPROXIMATE GROSS INTERNAL FLOOR AREA: 1721 SQ FT - 159.84 SQ M

(EXCLUDING GARAGE)
APPROXIMATE GROSS INTERNAL AREA OF GARAGE: 153 SQ FT - 14.26 SQ M

THIS FLOOR PLAN SHOULD BE USED AS A GENERAL OUTLINE FOR GUIDANCE ONLY AND DOES NOT CONSTITUTE IN WHOLE OR IN PART AN OFFER OR CONTRACT.
ANY INTENDING PURCHASER OR LESSES SHOULD SATISFY THEMSELVES BY INSPECTION, SEARCHES, ENQUIRIES AND FULL SURVEY AS TO THE CORRECTNESS OF EACH STATEMENT.
ANY AREAS, MEASUREMENTS OR DISTANCES QUOTED ARE APPROXIMATE AND SHOULD NOT BE USED TO VALUE A PROPERTY OR BE THE BASIS OF ANY SALE OR LET.

**Entrance Hallway** 

**Rear Garden** 

Cloakroom

Kitchen/Breakfast Room

**Reception Room** 

**Bedroom Three** 

**Bedroom Four** 

**Family Bathroom** 

**Reception Room Two/Bedroom 5** 

**Bedroom One** 

**En-Suite** 

**Bedroom Two** 

**En-Suite** 