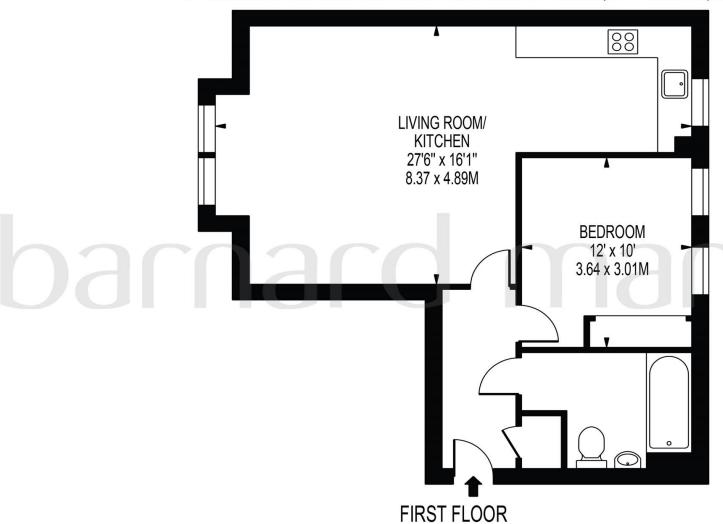

# HAVILLAND PLACE

APPROXIMATE GROSS INTERNAL FLOOR AREA: 588 SQ FT - 54.64 SQ M

FOR ILLUSTRATION PURPOSES ONLY

THIS FLOOR PLAN SHOULD BE USED AS A GENERAL OUTLINE FOR GUIDANCE ONLY AND DOES NOT CONSTITUTE IN WHOLE OR IN PART AN OFFER OR CONTRACT.

ANY INTENDING PURCHASER OR LESSEE SHOULD SATISFY THEMSELVES BY INSPECTION, SEARCHES, ENQUIRIES AND FULL SURVEY AS TO THE CORRECTNESS OF EACH STATEMENT.

ANY AREAS, MEASUREMENTS OR DISTANCES QUOTED ARE APPROXIMATE AND SHOULD NOT BE USED TO VALUE A PROPERTY OR BE THE BASIS OF ANY SALE OR LET.