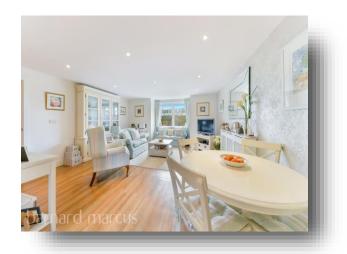

## **Havilland Place Linkfield Lane, Redhill**

- Close to Redhill train station
- Lift access to all floors
- Spacious living area
- 588 SQ FT
- Fitted kitchen