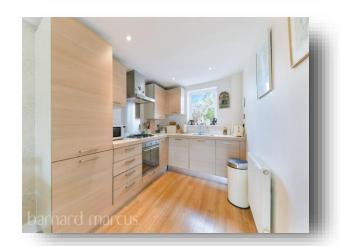

## **Havilland Place Linkfield Lane, Redhill**

- Close to Redhill train station
- Lift access to all floors
- Spacious living area
- 588 SQ FT
- Fitted kitchen