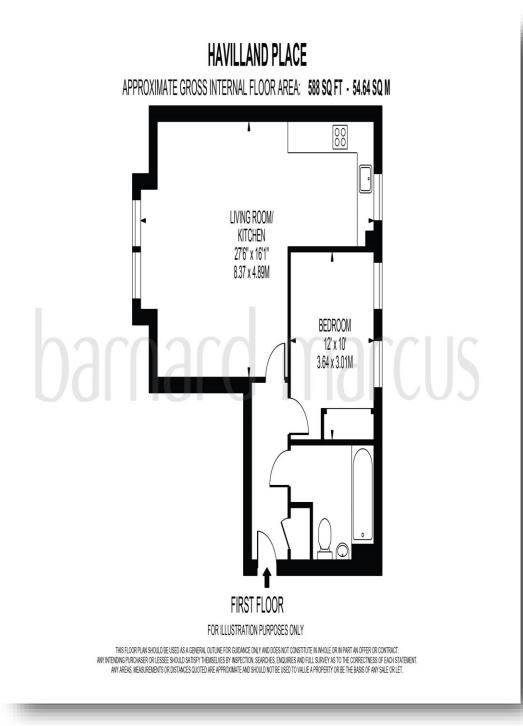

## Havilland Place Linkfield Lane, Redhill

- Close to Redhill train station
- Lift access to all floors
- Spacious living area
- 588 SQ FT
- Fitted kitchen