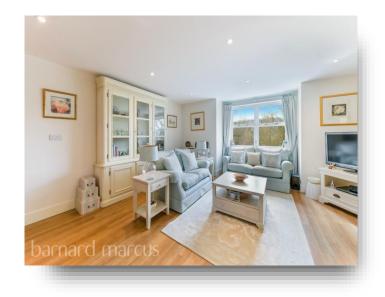

## Havilland Place Linkfield Lane, Redhill

- Close to Redhill train station
- Lift access to all floors
- Spacious living area
- 588 SQ FT
- Fitted kitchen