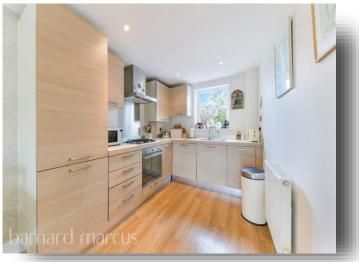

## Havilland Place Linkfield Lane, Redhill

- Close to Redhill train station
- Lift access to all floors
- Spacious living area
- 588 SQ FT
- Fitted kitchen