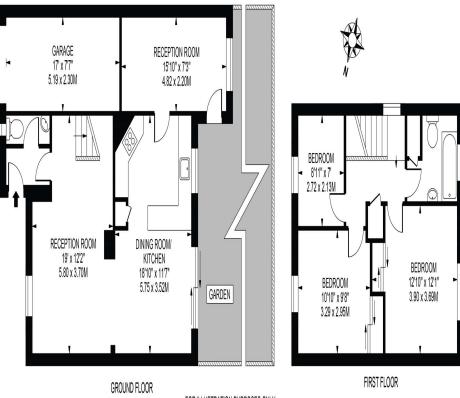

## APPROXIMATE GROSS INTERNAL FLOOR AREA: 1056 SQ FT - 98.08 SQ M (EXCLUDING GARAGE)

APPROXIMATE GROSS INTERNAL FLOOR AREA OF GARAGE: 129 SQ FT - 11.94 SQ M

FOR ILLUSTRATION PURPOSES ONLY

THIS FLOOR PLAN SHOULD BE USED AS A GENERAL OUTLINE FOR GUIDANCE ONLY AND DOES NOT CONSTITUTE IN WHOLE OR IN PART AN OFFER OR CONTRACT.

ANY INTENDING PURCHASSES ON LESSEES SHOULD SAIRSY THEIGEBLYES BY MOSPECTION, SEARCHES, BROUGHES AND FILL SURFLY AS TO THE CORRECTNESS OF EACH STATEMENT.

ANY ARGES, MEASUREMENTS OR DISTANCES QUOTED ARE APPROXIMATE AND SHOULD NOT BE USED TO VALUE A PROPERTY OR BE THE BUSS OF ANY SALE OR LET.