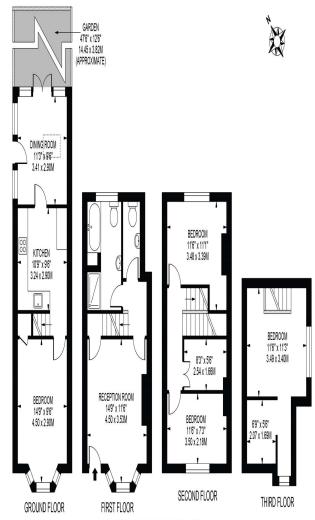

## **GROVEHILL ROAD**

APPROXIMATE GROSS INTERNAL FLOOR AREA: 1174 SQ FT - 109.11 SQ M

FOR ILLUSTRATION PURPOSES ONLY

THIS FLOOR PLAN SHOULD BE USED AS A GENERAL OUTLINE FOR GUIDANCE ONLY AND DOES NOT CONSTITUTE IN WHOLE OR IN PART AN OFFER OR CONTRACT.

ANY INTENDING PURCHASSES ON LESSEES SHOULD SAIRSY THEIGEBLYES BY MOSPECTION, SEARCHES, BROUGHES AND FILL SURVEY AS TO THE CORRECTNESS OF EACH STATISHENT.

ANY ARGES, MEASUREMENTS OR DISTANCES QUOTED ARE APPROXIMATE AND SHOULD NOT BE USED TO VALUE A PROPERTY OR BE THE BUSS OF ANY SALE OR LET.