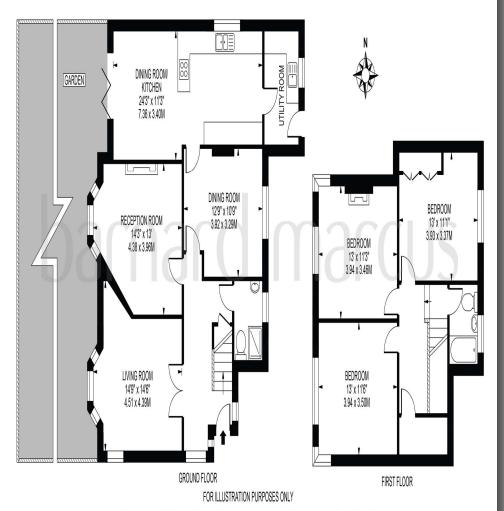

# HORLEY ROAD

APPROXIMATE GROSS INTERNAL FLOOR AREA: 1556 SQ FT - 144.54 SQ M

THIS FLOOR PLAN SHOULD BE USED AS A GENERAL OUTLINE FOR GUIDANCE ONLY AND DOES NOT CONSTITUTE IN WHOLE OR IN PART AN OFFER OR CONTRACT.

ANY INTENDING PURCHASER OR LESSEE SHOULD SATISY THEINSELVES BY INSPECTION, SEAPCHES, ENQURIES AND RULL SURVEY AS TO THE CORRECTIVES OF EACH STATISHENT.

ANY AREAS, MEASUREINENTS OR DISTANCES QUOTED ARE APPROXIMATE AND SHOULD NOT BE USED TO VALUE A PROPERTY OR BE THE BASIS OF ANY SALE OR LET.

**Entrance Hallway** 

Garden

**Reception/bedroom Four** 

**Reception Room Two** 

**Shower Room** 

**Dining Room** 

Kitchen/diner

**Utility Room** 

**Stairs From Entrance Hall** 

**Family Bathroom** 

**Bedroom One** 

**Bedroom Two** 

**Bedroom Three** 