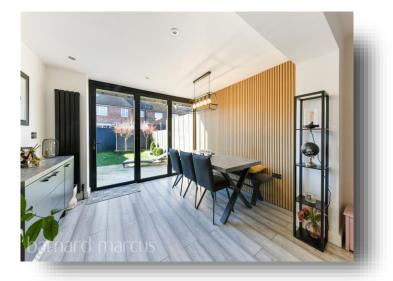

The home is set over three floors with 1050 SQ FT on offer to the lucky new owner.

The ground floor benefits from kitchen, the ever important w/c and extended reception room with bifold doors leading out to the rear garden. Once on the first floor you have two double bedrooms, one with en-suite and large landing!

### **Orchard Lane, Godstone**

- Three double bedrooms
- Off street parking
- ground floor w/c
- Bifold doors leading to the rear garden
- En-suite to master bedroom

Tenure: Freehold EPC Rating: C

offers over