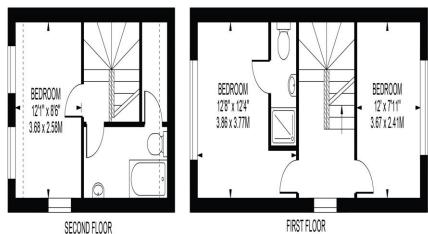

The home is set over three floors with 1050 SQ FT on offer to the lucky new owner.

The ground floor benefits from kitchen, the ever important w/c and extended reception room with bifold doors leading out to the rear garden. Once on the first floor you have two double bedrooms, one with en-suite and large landing!

The second floor comprises of third double bedroom and family bathroom.

The property is finished to an excellent standard with flexible living which also has off street parking to the front.

# ORCHARD LANE

APPROXIMATE TOTAL INTERNAL FLOOR AREA: 1050 SQ FT - 97.56 SQ M

(INCLUDING RESTRICTED HEIGHT AREA)

APPROXIMATE GROSS INTERNAL AREA OF RESTRICTED HEIGHT: 24 SQ FT - 2.22 SQ M

GROUND FLOOR
FOR ILLUSTRATION PURPOSES ONLY

THIS FLOOR PLAN SHOULD BE USED AS A GENERAL CUITLINE FOR GUIDANCE ONLY AND DOES NOT CONSTITUTE IN WHILLE OR IN PART AN OFFER OR CONTRACT.
ANY INTERIORING PURCHASER OR LESSEE SHOULD SATISFY THEINSELVES BY INSPECTION, SEARCHES, ENJURIES, AND FULL SURVEY AS TO THE CORRECTIVESS OF EACH STATEMENT.
ANY AREAS, MEASUREMENTS OR DISTANCES QUOTED ARE APPROXIMATE AND SHOULD NOT BE USED TO VALUE A PROPERTY OR BE THE BASIS OF ANY SALE OR LET.