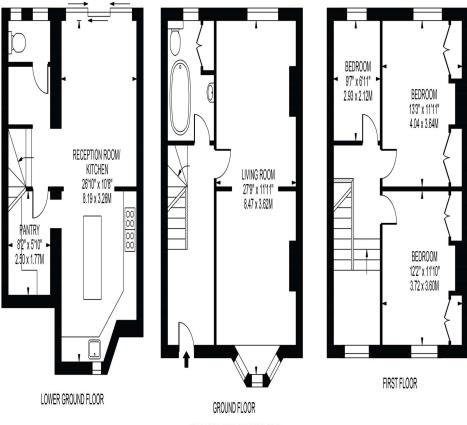

## **GROVEHILL ROAD**

FOR ILLUSTRATION PURPOSES ONLY

THIS FLOOR PLAN SHOULD BE USED AS A GENERAL QUITINE FOR GUIDANCE ONLY AND DOES NOT CONSTITUTE IN WHICE OR IN PART AN OFFER OR CONTRACT.

ANY INTERIORIE PURCHASES CREASES ENOUGD ANTISY THEMSELVES BY INSPECTION, SEAPCHES, UNIQUIRES AND PLLL SURVEY AS TO THE CORRECTNESS OF EIGHT STATEMENT
ANY AREAS MEASUREMENTS OR DISTANCES LOUTED ARE PAPROXIMETE AND SHOULD NOT BE USED TO VALUE A PROPERTY OR BY THE BUSIS OF ANY SALE CORE T.

**Entrance Hall** 

Reception

**Family Bathroom** 

**Utility Room** 

Kitchen/diner

**Second Utility** 

**Rear Garden** 

**Entrance Hallway** 

**Bedroom One** 

**Bedroom Two** 

**Bedroom Three** 