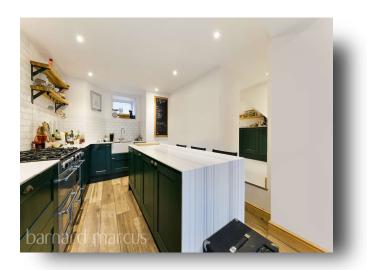

**Entrance Hall** 

Reception

**Family Bathroom** 

**Utility Room** 

Kitchen/diner

**Second Utility** 

**Rear Garden** 

**Entrance Hallway** 

#### **Grovehill Road, Redhill**

- No chain
- Central Redhill
- Parking
- Kitchen/family room
- Over three floors

Tenure: Freehold EPC Rating: D

guide price

£695,000

Please note the marker reflects the postcode not the actual property