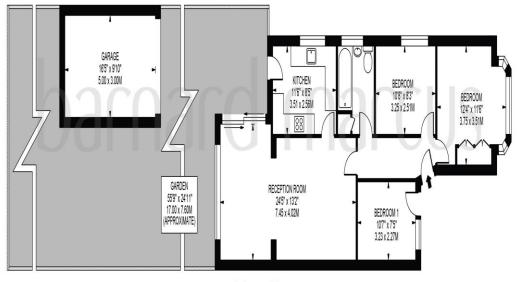

# **BOWER HILL CLOSE**

APPROXIMATE GROSS INTERNAL FLOOR AREA: 755 SQ FT - 70.17 SQ M

(EXCLUDING GARAGE & BEDROOM 1)

APPROXIMATE GROSS INTERNAL FLOOR AREA OF GARAGE: 161 SQ FT - 15.00 SQ M

APPROXIMATE GROSS INTERNAL FLOOR AREA OF BEDROOM 1: 79 SQ FT - 7.33 SQ M

### **GROUND FLOOR**

#### FOR ILLUSTRATION PURPOSES ONLY

THIS FLOOR PLAN SHOULD BE USED AS A GENERAL CUITLINE FOR GUIDANCE ONLY AND DOES NOT CONSTITUTE IN WHILLE OR IN PART AN OFFER OR CONTRACT.
ANY INTERIORING PURCHASER OR LESSEE SHOULD SATISFY THEIRISELYES BY INSPECTION, SEAPCHES, ENQUIRIES AND FULL SURVEY AS TO THE CORRECTIVES OF EACH STATEMENT.
ANY AREAS, MEASUREMENTS OR DISTANCES QUOTED ARE APPROXIMATE AND SHOULD NOT BE USED TO VALUE A PROPERTY OR BE THE BASIS OF ANY SALE OR LET.