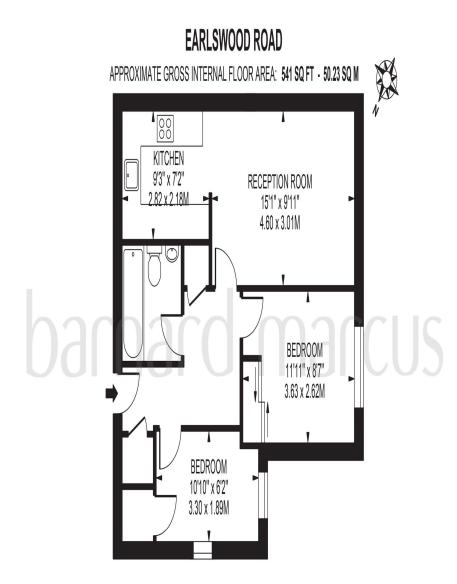

## FOR ILLUSTRATION PURPOSES ONLY

THIS FLOOR PLAN SHOLD BE USED AS A GENERAL OUTLINE FOR GUIDANCE ONLY AND DOES NOT CONSTITUTE IN WHOLE OR IN PART AN OPER OR CONTRACT. ANY INTENDING PURCHASER OR LESSEE SHOLD SATISY THEMSELVES BY INSPECTION, SEARCHES, ENQURIES AND ALL SURVEY AS TO THE CORRECTNESS OF EACH STATEMENT. ANY AREAS, MEASUREMENTS OR DISTANCES QUOTED ARE APPROXIMATE AND SHOLD NOT BE USED TO VALUE A PROPERTY OR BE THE BASIS OF ANY SALE OR LET.

# Earlswood Court Earlswood Road, Redhill

- Moments from Earlwood train station
- Two bedrooms
- Key Fob parking
- Stunning kitchen
- Bathroom