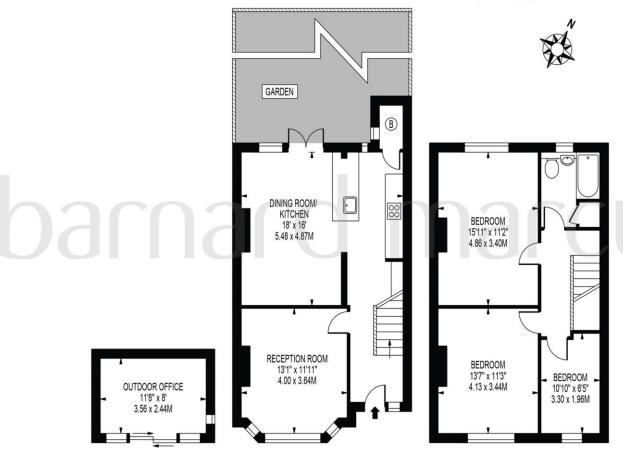

### **GARLANDS ROAD**

APPROXIMATE GROSS INTERNAL FLOOR AREA: 1042 SQ FT - 96.85 SQ M
(EXCLUDING OUTDOOR OFFICE)

APPROXIMATE GROSS INTERNAL AREA OF OUTDOOR OFFICE: 94 SQ FT - 8.69 SQ M

FOR ILLUSTRATION PURPOSES ONLY

THIS FLOOR PLAN SHOULD BE USED AS A GENERAL OUTLINE FOR GUIDANCE ONLY AND DOES NOT CONSTITUTE IN WHOLE OR IN PART AN OFFER OR CONTRACT.

ANY INTENDING PURCHASER OR LESSES SHOULD SATISFY THEMSELVES BY INSPECTION, SEARCHES, ENQUIRIES AND FULL SURVEY AS TO THE CORRECTINESS OF EACH STATEMENT.

ANY AREAS, MEASUREMENTS OR DISTANCES QUOTED ARE APPROXIMATE AND SHOULD NOT BE USED TO VALUE A PROPERTY OR BE THE BASIS OF ANY SALE OR LET.

An extremely spacious and beautifully presented 1940's mid-terraced house, boasting period features and a surprisingly large garden.