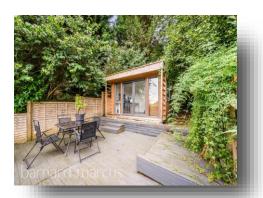

# **Garlands Road, Redhill**

A fantastic opportunity to purchase this extremely spacious three bedroom family home with a huge rear garden and a 94 sq ft outdoor office. The property boasts a bay fronted lounge, open-plan dining with breakfast bar and fitted kitchen, three generous bedrooms and modern family bathroom.

The property further benefits from a huge garden laid out on three layers with generous green area, plenty of flowers and bushes and a spacious decking and barbecue area which leads onto the 94 sq ft outdoor office.