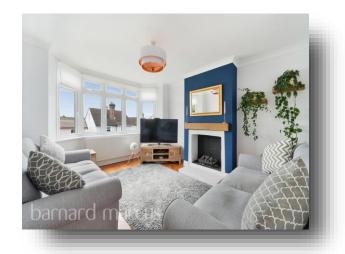

This family home boasts spacious accommodation throughout with three large bedrooms and family bathroom on the first floor, and on the ground floor a bay fronted lounge and open-plan dining with modern fitted kitchen and breakfast bar offering lots of storage space. There are feature fireplaces in both the lounge and dining room, perfect for the winter cosy evenings!