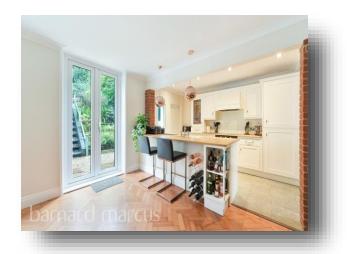

This family home boasts spacious accommodation throughout with three large bedrooms and family bathroom on the first floor, and on the ground floor a bay fronted lounge and open-plan dining with modern fitted kitchen and breakfast bar offering lots of storage space. There are feature fireplaces in both the lounge and dining room, perfect for the winter cosy evenings!