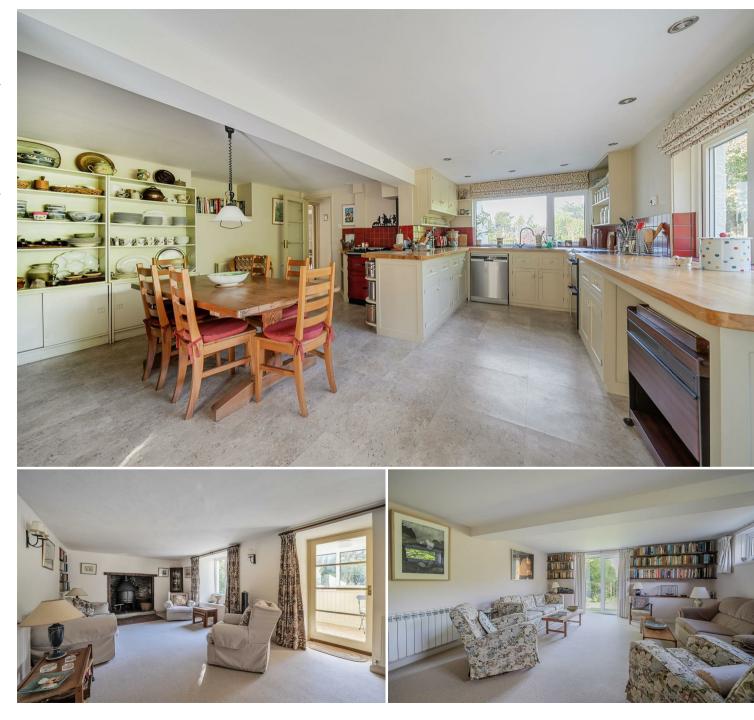

#### ACCOMMODATION

The property is accessed through a stable style door into an enclosed porch. This leads into a farmhouse style breakfast kitchen, with quality appliances including a Rayburn range cooker with two ovens and a range of wall and base units. Off the kitchen is an inner hallway leading to the sitting/dining room with a woodburning stove and a door to a further porch, leading to the beautifully landscaped gardens. Off the hallway is a further sitting room with a woodburning stove. There is a downstairs shower room that doubles as a utility area. Off the stairwell is a light airy landing with doors off to four bedrooms and the family bathroom with a separate shower enclosure.