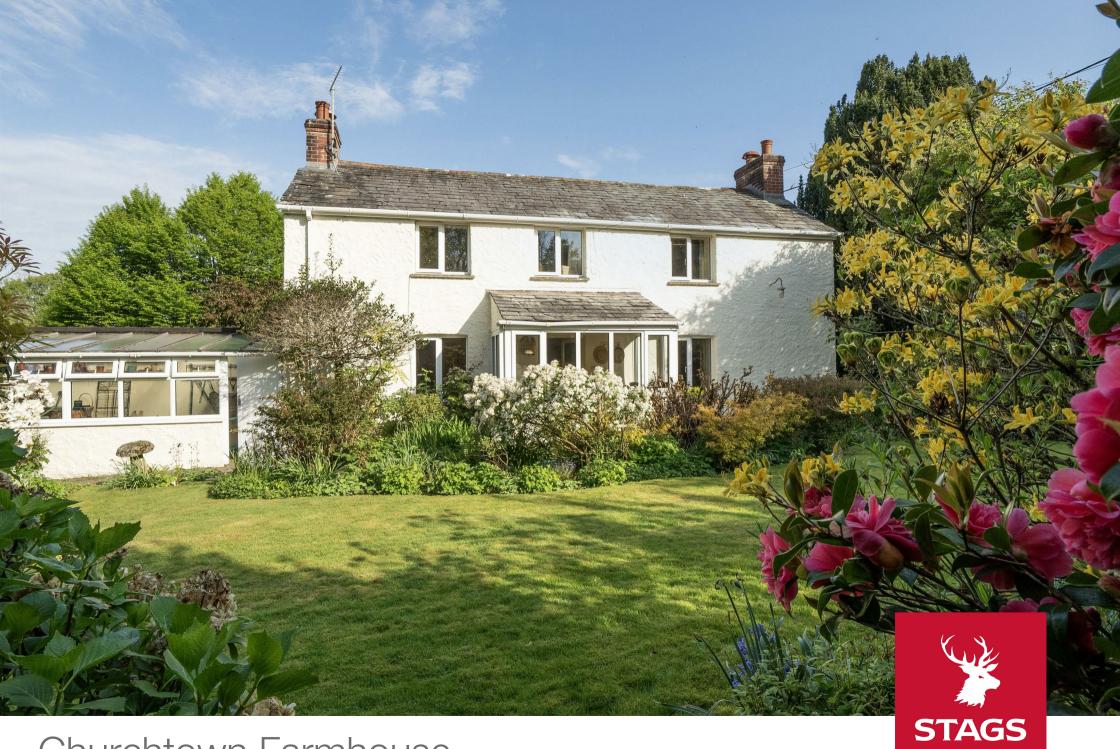

## Churchtown

Michaelstow, Bodmin, PL30 3PD Wadebridge 8 Miles - Polzeath 10.7 Miles - Camelford 3.8 Miles

Offered to the market with no onward chain, this detached four bedroom house benefits from off-road parking and a laid to lawn garden.

#### OUTSIDE

Outside, there is ample parking beyond a five- bar gate and the gardens are laid to lawn with beautiful herbaceous borders and a cascading watercourse running alongside the far boundary.