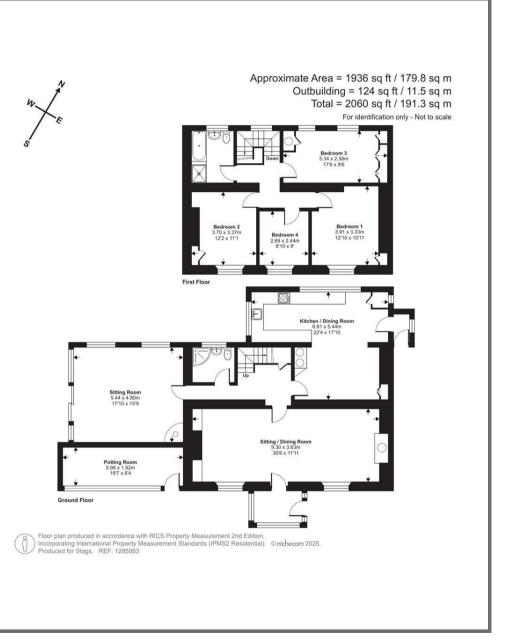

#### ACCOMMODATION

The property is accessed through a stable style door into an enclosed porch. This leads into a farmhouse style breakfast kitchen, with quality appliances including a Rayburn range cooker with two ovens and a range of wall and base units. Off the kitchen is an inner hallway leading to the sitting/dining room with a woodburning stove and a door to a further porch, leading to the beautifully landscaped gardens. Off the hallway is a further sitting room with a woodburning stove. There is a downstairs shower room that doubles as a utility area. Off the stairwell is a light airy landing with doors off to four bedrooms and the family bathroom with a separate shower enclosure.