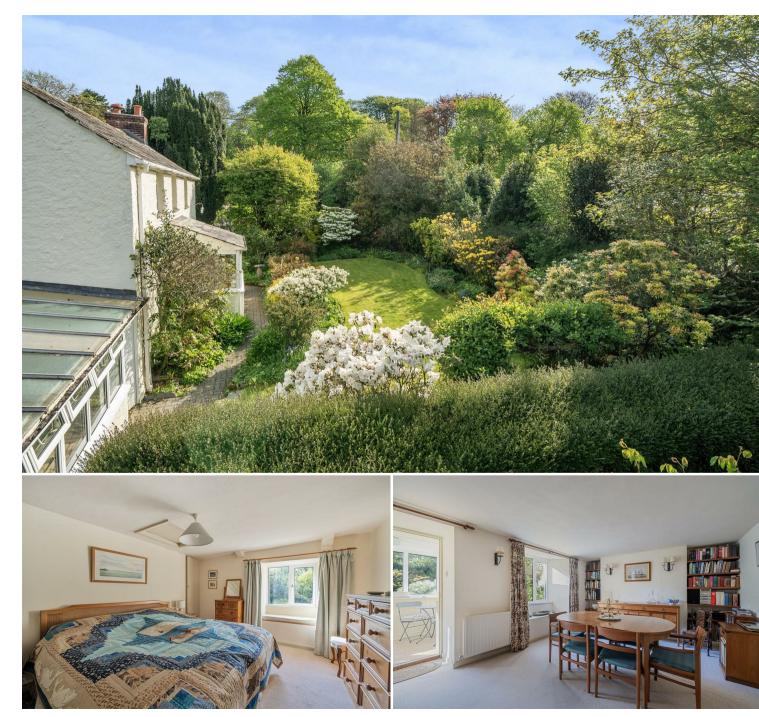

#### ACCOMMODATION

The property is accessed through a stable style door into an enclosed porch. This leads into a farmhouse style breakfast kitchen, with quality appliances including a Rayburn range cooker with two ovens and a range of wall and base units. Off the kitchen is an inner hallway leading to the sitting/dining room with a woodburning stove and a door to a further porch, leading to the beautifully landscaped gardens. Off the hallway is a further sitting room with a woodburning stove. There is a downstairs shower room that doubles as a utility area. Off the stairwell is a light airy landing with doors off to four bedrooms and the family bathroom with a separate shower enclosure.

#### OUTSIDE

Outside, there is ample parking beyond a five- bar gate and the gardens are laid to lawn with beautiful herbaceous borders and a cascading watercourse running alongside the far boundary.