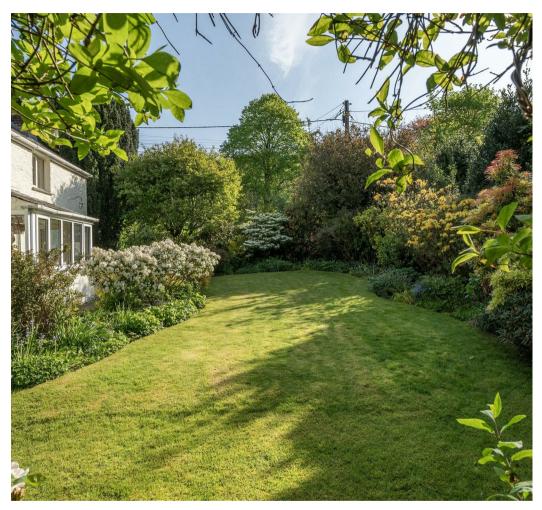

#### OUTSIDE

Outside, there is ample parking beyond a five- bar gate and the gardens are laid to lawn with beautiful herbaceous borders and a cascading watercourse running alongside the far boundary.