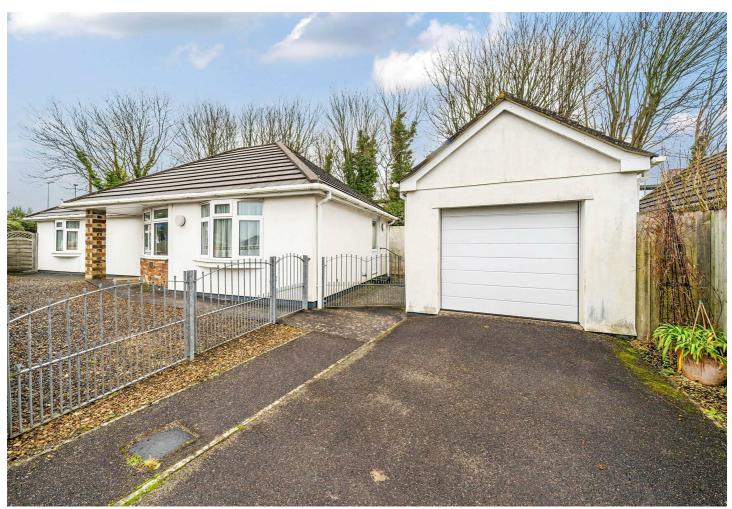

#### **OUTSIDE**

On approach to the property is driveway parking for one car and a single detached garage with light, power and electric up-and-over door. A metal gate opens to the front garden which is mostly gravelled with a pathway leading to the front door. A second gate opens into the enclosed side garden which is tiered and gravelled for easy maintenance. There is also access from the other side of the bungalow via another metal gate and around the rear of the property.

## **DIRECTIONS**

From Wadebridge town, drive over the bridge and at the roundabout take the first exit on to Gonvena Hill. Continue towards the top of the hill and at the roundabout, take the third exit onto St Matthews Hill. The property is located on your left.