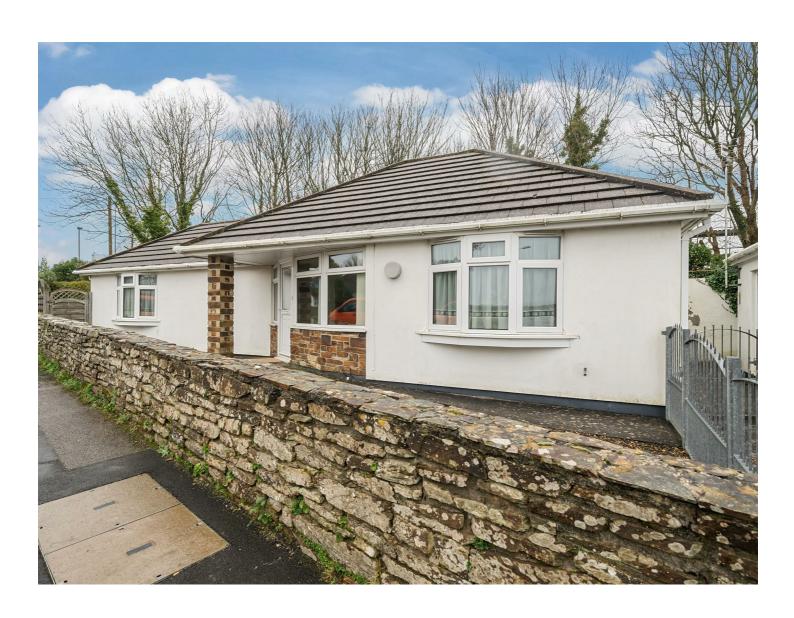

1A, St. Matthews Hill

Town Centre 0.7 miles - North Cornish Coast 6.7 miles - Bodmin 7.6 miles

# A detached two bedroom bungalow in a desirable location in Wadebridge.

- Detached Bungalow
- Two Double Bedrooms
- Sought After Location
- Garage & Driveway
- Enclosed Low Maintenance Garden
- No Onward Chain
- Freehold
- Council Tax Band: B

#### **OUTSIDE**

On approach to the property is driveway parking for one car and a single detached garage with light, power and electric up-and-over door. A metal gate opens to the front garden which is mostly gravelled with a pathway leading to the front door. A second gate opens into the enclosed side garden which is tiered and gravelled for easy maintenance. There is also access from the other side of the bungalow via another metal gate and around the rear of the property.