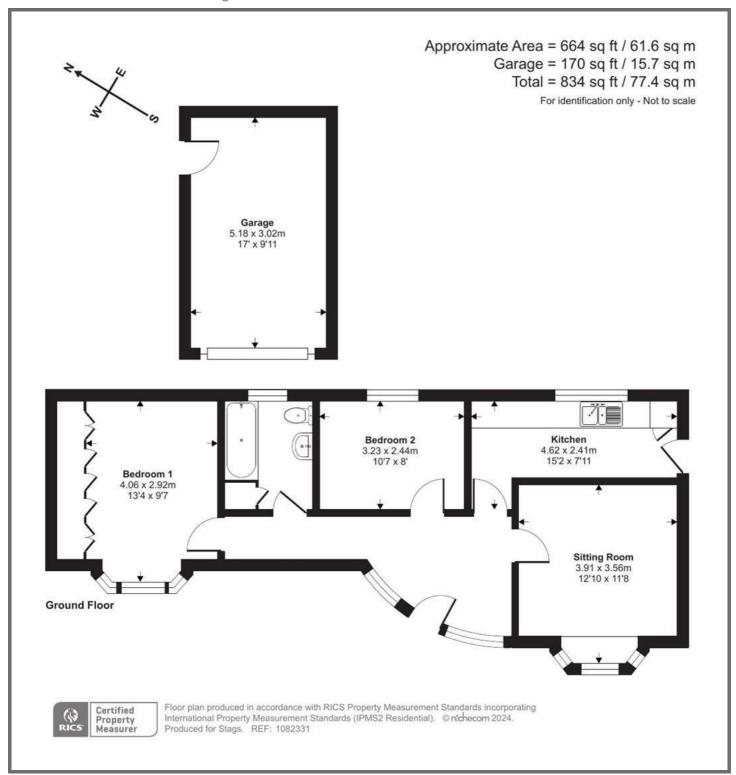

#### **ACCOMMODATION**

The front door leads into a spacious entrance hall with windows over looking the front and access to the sitting room, kitchen, two double bedrooms and family bathroom. The sitting room benefits from a large bay window to the front of the property. The galley kitchen offers a range of base and wall units, double sink with mixer tap, electric oven and hob, integrated fridge/freezer and washing machine, large window to the rear of the property and a door leading to the side.

Bedroom two is a double room with a window to the rear and Bedroom one

benefits from a large bay window to the front and built-in wardrobes. The family bathroom offers a panel bath, low level WC, wash hand basin, built-in cupboard and privacy window to the rear.

#### **OUTSIDE**

On approach to the property is driveway parking for one car and a single detached garage with light, power and electric up-and-over door. A metal gate opens to the front garden which is mostly gravelled with a pathway leading to the front door. A second gate opens into the enclosed side garden which is tiered and gravelled for easy maintenance. There is also access from the other side of the bungalow via another metal gate and around the rear of the property.