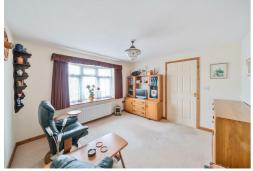

#### **ACCOMMODATION**

The front door leads into a spacious entrance hall with windows over looking the front and access to the sitting room, kitchen, two double bedrooms and family bathroom. The sitting room benefits from a large bay window to the front of the property. The galley kitchen offers a range of base and wall units, double sink with mixer tap, electric oven and hob, integrated fridge/freezer and washing machine, large window to the rear of the property and a door leading to the side.