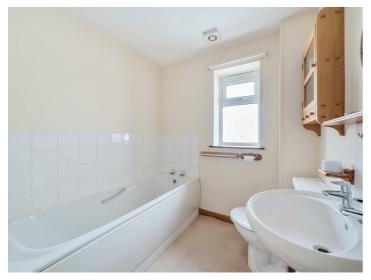

Bedroom two is a double room with a window to the rear and Bedroom one

benefits from a large bay window to the front and built-in wardrobes. The family bathroom offers a panel bath, low level WC, wash hand basin, built-in cupboard and privacy window to the rear.