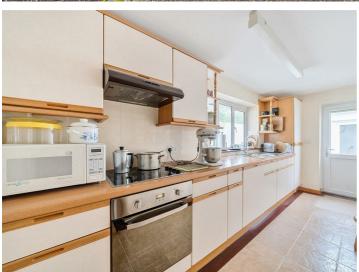

#### **ACCOMMODATION**

The front door leads into a spacious entrance hall with windows over looking the front and access to the sitting room, kitchen, two double bedrooms and family bathroom. The sitting room benefits from a large bay window to the front of the property. The galley kitchen offers a range of base and wall units, double sink with mixer tap, electric oven and hob, integrated fridge/freezer and washing machine, large window to the rear of the property and a door leading to the side.