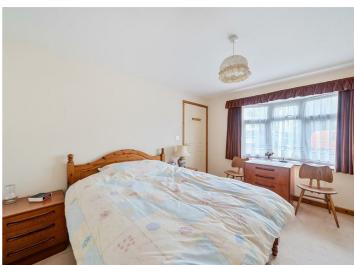

Bedroom two is a double room with a window to the rear and Bedroom one

benefits from a large bay window to the front and built-in wardrobes. The family bathroom offers a panel bath, low level WC, wash hand basin, built-in cupboard and privacy window to the rear.