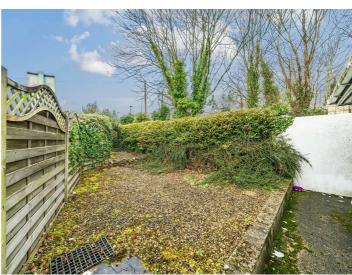

#### **OUTSIDE**

On approach to the property is driveway parking for one car and a single detached garage with light, power and electric up-and-over door. A metal gate opens to the front garden which is mostly gravelled with a pathway leading to the front door. A second gate opens into the enclosed side garden which is tiered and gravelled for easy maintenance. There is also access from the other side of the bungalow via another metal gate and around the rear of the property.