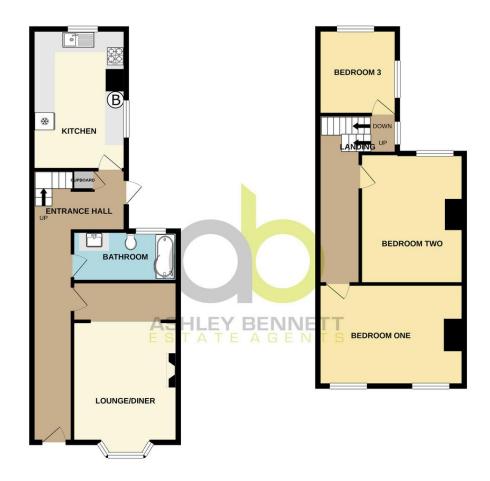

**ENTRANCE HALL** LOUNGE 19' x 11' 1" (5.79m x 3.38m) **BATHROOM** 11' x 5' (3.35m x 1.52m) KITCHEN 15' x 8' 10" (4.57m x 2.69m) LANDING **BEDROOM ONE** 15' x 11' (4.57m x 3.35m) **BEDROOM TWO** 12' x 12' (3.66m x 3.66m) BEDROOMTHREE 9' x 8' (2.74m x 2.44m) REAR GARDEN PARKING SPACE TO REAR

Guarantors must be earning 36 x monthly rent per annum BEFORE any stoppages and must also be a UK homeowner. Immigration checks may be required to be GROUND FLOOR 1ST FLOOR

Whist every attempt has been made to ensure the accuracy of the floorplan contained here, measurement of doors, windows, rooms and any other lims are approximate and no responsibility is taken for any error, omission or mis-statement. This plan is for illustrative purposes only and should be used as such by any prospective purchaser. The services, systems and applicances shown have not been tested and no guarante as to their operability or efficiency; can be given.