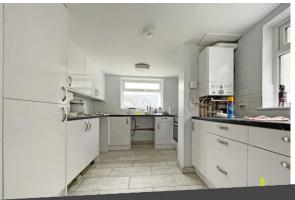

### Chadwell Road, Grays, RM17 5SU

COMPLETLEY REFURBISHED TO A HIGH STANDARD - Ashley Bennett estate agents bring to the market this NEWLY REFURBISHED THREE bedroom mid terrace family home. This property is perfect in every way with no expense spared. The property is ideal for access to Lakeside, bus routes, Schools and good links into London with the A13 & M25 close by. This property will blow you away from the first moment you pull up from outside and continue to impress from the inside. Benefitting from a Monocouche finish, newly fitted fascia & guttering, double glazing, new combi boiler and new re-wiring and consumer unit. The bright and airy lounge offers lovely space, along with the modern ground floor three piece bathroom suite, beautiful modern kitchen with ample worktop space, integrated fridge/freezer, electric hob/extractor hood and built in oven.

## **Property Description**

COMPLETLEY REFURBISHED TO A HIGH STANDARD -Ashley Bennett estate agents bring to the market this NEWLY REFURBISHED THREE bedroom mid terrace family home. This property is perfect in every way with no expense spared. The property is ideal for access to Lakeside, bus routes, Schools and good links into London with the A13 & M25 close by. This property will blow you away from the first moment you pull up from outside and continue to impress from the inside. Benefitting from a Monocouche finish, newly fitted fascia & guttering, double glazing, new combi boiler and new re-wiring and consumer unit. The bright and airy lounge offers lovely space, along with the modern ground floor three piece bathroom suite, beautiful modern kitchen with ample worktop space, integrated fridge/freezer, electric hob/extractor hood and built in oven. Working your way to the first floor the property has three good size bedrooms two of them being big doubles and newly fitted carpets throughout the first floor. The rear garden is currently under construction, but will comprise of newly laid turf, hot & cold taps, external power, security lighting, rear gate with access to your own parking space and newly laid sandstone patio and walkway.

**ENTRANCE HALL** LOUNGE 19' x 11' 1" (5.79m x 3.38m) **BATHROOM** 11' x 5' (3.35m x 1.52m) KITCHEN 15' x 8' 10" (4.57m x 2.69m) LANDING **BEDROOM ONE** 15' x 11' (4.57m x 3.35m) **BEDROOM TWO** 12' x 12' (3.66m x 3.66m) BEDROOMTHREE 9' x 8' (2.74m x 2.44m) REAR GARDEN PARKING SPACE TO REAR