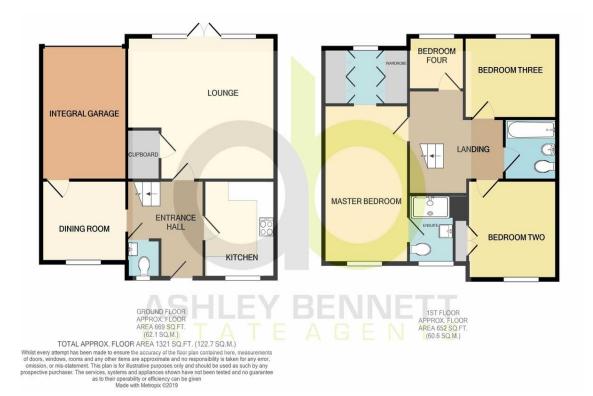

#### ENTRANCE HALL

**KITCHEN** 10' 4" x 8' 4" (3.15m x 2.54m) **GROUND FLOOR W.C DINING ROOM** 9'1" x8'8" (2.77m x2.64m) LOUNGE 16'2" x 15' 4" (4.93m x 4.67m) BEDROOMONE 17'9" x9'1" (5.41m x 2.77m) EN-SUITE SHOWER ROOM 7'5" x5'4" (2.26m x1.63m) BEDROOMTWO 10' 5" x 9' 8" (3.18m x 2.95m) **BEDROOM THREE** 8'9" x8'8" (2.67m x2.64m) BEDROOMFOUR 6'6" x6'4" (1.98m x1.93m) BATHROOM

7' 11" x 5' 5" (2.41m x 1.65m) GAR AGE 14' 9" x 10' 0" (4.5m x 3.05m) OFF STREET PARKING

Agents Note - Draft Details - Awaiting Vendors Approval

General Information Council Tax Band: Per Annum

E, Approx £1898

If floor plans where included, these may not be to scale and accuracy is not guaranteed. If you require clarification or further information on any points, please contact us, especially if you are travelling some distance to view.