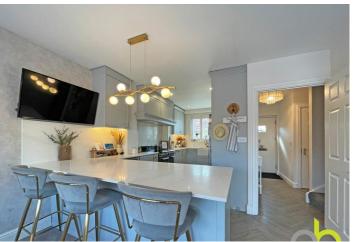

## Wingfield Drive, Orsett, Grays, RM16 3HE

STUNNING! Ashley Bennett estate agents bring to the market this stylish, modern contemporary Four/Five bedroom end terrace house sitting in the heart of Orsett with the Village within walking distance and links to London via the A13 within a short drive. With no expense spared this property is perfect in every way. The ground floor offers a 27' open plan Kitchen/Breakfast room with bi -folding doors, Amtico flooring, integrated appliances, Quartz worktops, cosy lounge with neutral carpet, ground floor W.C and a Study/Bedroom Five. Working your way to the first floor the property offers a modern three piece family bathroom, FOUR bedrooms with the master comprising of a walk in dresser and an en-suite shower room. The rear garden has new fencing, new block paving, side access and off street parking for two cars. Further to this is super fast Fibre optic broadband, gas central heating and double glazing.

## Property Description

STUNNING! Ashley Bennett estate agents bring to the market this stylish, modern contemporary Four/Five bedroom end terrace house sitting in the heart of Orsett with the Village within walking distance and links to London via the A13 within a short drive. With no expense spared this property is perfect in every way. The ground floor offers a 27' open plan Kitchen/Breakfast room with bi -folding doors, Amtico flooring, integrated appliances, Quartz worktops, cosy lounge with neutral carpet, ground floor W.C and a Study/Bedroom Five. Working your way to the first floor the property offers a modern three piece family bathroom, FOUR bedrooms with the master comprising of a walk in dresser and an en-suite shower room. The rear garden has new fencing, new block paving, side access and off street parking for two cars. Further to this is super fast Fibre optic broadband, gas central heating and double glazing.

#### ENTRANCE HALL

OPEN PLAN KITCHEN/BREAKFAST ROOM 27' x 15' (8.23m x 4.57m) **GROUND FLOOR W.C** STUDY/BEDROOM FIVE 9'1" x8'8" (2.77m x2.64m) LOUNGE 16' x 9' 7" (4.88m x 2.92m) BEDROOMONE 17'9" x9'1" (5.41m x 2.77m) **EN-SUITE SHOWER ROOM** 7'5" x5'4" (2.26m x1.63m) BEDROOMTWO 10' 5" x 9' 8" (3.18m x 2.95m) **BEDROOM THREE** 8'9" x8'8" (2.67m x2.64m) BEDROOMFOUR 6'6" x6'4" (1.98m x1.93m) BATHROOM 7'11" x 5' 5" (2.41m x 1.65m) OFF STREET PARKING