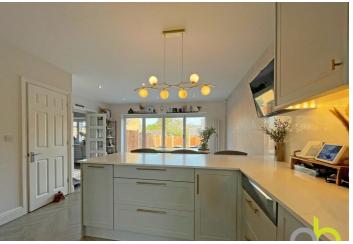

## Wingfield Drive, Orsett, Grays, RM16 3HE

STUNNING! Ashley Bennett estate agents bring to the market this stylish, modern contemporary Four/Five bedroom end terrace house sitting in the heart of Orsett with the Village within walking distance and links to London via the A13 within a short drive. With no expense spared this property is perfect in every way. The ground floor offers a 27' open plan Kitchen/Breakfast room with bi -folding doors, Amtico flooring, integrated appliances, Quartz worktops, cosy lounge with neutral carpet, ground floor W.C and a Study/Bedroom Five. Working your way to the first floor the property offers a modern three piece family bathroom, FOUR bedrooms with the master comprising of a walk in dresser and an en-suite shower room. The rear garden has new fencing, new block paving, side access and off street parking for two cars. Further to this is super fast Fibre optic broadband, gas central heating and double glazing.

## Property Description

STUNNING! Ashley Bennett estate agents bring to the market this stylish, modern contemporary Four/Five bedroom end terrace house sitting in the heart of Orsett with the Village within walking distance and links to London via the A13 within a short drive. With no expense spared this property is perfect in every way. The ground floor offers a 27' open plan Kitchen/Breakfast room with bi -folding doors, Amtico flooring, integrated appliances, Quartz worktops, cosy lounge with neutral carpet, ground floor W.C and a Study/Bedroom Five. Working your way to the first floor the property offers a modern three piece family bathroom, FOUR bedrooms with the master comprising of a walk in dresser and an en-suite shower room. The rear garden has new fencing, new block paving, side access and off street parking for two cars. Further to this is super fast Fibre optic broadband, gas central heating and double glazing.

#### ENTRANCE HALL

OPEN PLAN KITCHEN/BREAKFAST ROOM 27' x 15' (8.23m x 4.57m) **GROUND FLOOR W.C** STUDY/BEDROOM FIVE 9'1" x8'8" (2.77m x2.64m) LOUNGE 16' x 9' 7" (4.88m x 2.92m) BEDROOMONE 17'9" x9'1" (5.41m x 2.77m) **EN-SUITE SHOWER ROOM** 7'5" x5'4" (2.26m x1.63m) BEDROOMTWO 10' 5" x 9' 8" (3.18m x 2.95m) **BEDROOM THREE** 8'9" x8'8" (2.67m x2.64m) BEDROOMFOUR 6'6" x6'4" (1.98m x1.93m) BATHROOM 7'11" x 5' 5" (2.41m x 1.65m) OFF STREET PARKING