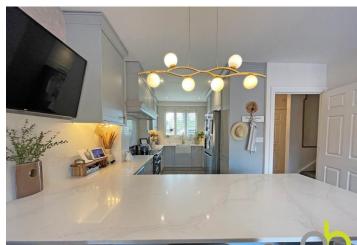

## Wingfield Drive, Orsett, Grays, RM16 3HE

STUNNING! Ashley Bennett estate agents bring to the market this stylish, modern contemporary Four/Five bedroom end terrace house sitting in the heart of Orsett with the Village within walking distance and links to London via the A13 within a short drive. With no expense spared this property is perfect in every way. The ground floor offers a 27' open plan Kitchen/Breakfast room with bi -folding doors, Amtico flooring, integrated appliances, Quartz worktops, cosy lounge with neutral carpet, ground floor W.C and a Study/Bedroom Five. Working your way to the first floor the property offers a modern three piece family bathroom, FOUR bedrooms with the master comprising of a walk in dresser and an en-suite shower room. The rear garden has new fencing, new block paving, side access and off street parking for two cars. Further to this is super fast Fibre optic broadband, gas central heating and double glazing.

## Property Description

STUNNING! Ashley Bennett estate agents bring to the market this stylish, modern contemporary Four/Five bedroom end terrace house sitting in the heart of Orsett with the Village within walking distance and links to London via the A13 within a short drive. With no expense spared this property is perfect in every way. The ground floor offers a 27' open plan Kitchen/Breakfast room with bi -folding doors, Amtico flooring, integrated appliances, Quartz worktops, cosy lounge with neutral carpet, ground floor W.C and a Study/Bedroom Five. Working your way to the first floor the property offers a modern three piece family bathroom, FOUR bedrooms with the master comprising of a walk in dresser and an en-suite shower room. The rear garden has new fencing, new block paving, side access and off street parking for two cars. Further to this is super fast Fibre optic broadband, gas central heating and double glazing.

#### ENTRANCE HALL

OPEN PLAN KITCHEN/BREAKFAST ROOM 27' x 15' (8.23m x 4.57m) **GROUND FLOOR W.C** STUDY/BEDROOM FIVE 9'1" x8'8" (2.77m x2.64m) LOUNGE 16' x 9' 7" (4.88m x 2.92m) BEDROOMONE 17'9" x9'1" (5.41m x 2.77m) **EN-SUITE SHOWER ROOM** 7'5" x5'4" (2.26m x1.63m) BEDROOMTWO 10' 5" x 9' 8" (3.18m x 2.95m) **BEDROOM THREE** 8'9" x8'8" (2.67m x2.64m) BEDROOMFOUR 6'6" x6'4" (1.98m x1.93m) BATHROOM 7'11" x 5' 5" (2.41m x 1.65m) OFF STREET PARKING