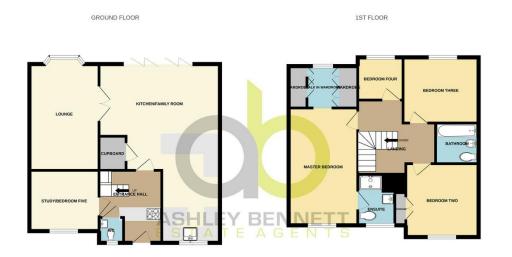

#### ENTRANCE HALL

OPEN PLAN KITCHEN/BREAKFAST ROOM 27' x 15' (8.23m x 4.57m) **GROUND FLOOR W.C** STUDY/BEDROOM FIVE 9'1" x8'8" (2.77m x2.64m) LOUNGE 16' x 9' 7" (4.88m x 2.92m) BEDROOMONE 17'9" x9'1" (5.41m x 2.77m) **EN-SUITE SHOWER ROOM** 7'5" x5'4" (2.26m x1.63m) BEDROOMTWO 10' 5" x 9' 8" (3.18m x 2.95m) **BEDROOM THREE** 8'9" x8'8" (2.67m x2.64m) BEDROOMFOUR 6'6" x6'4" (1.98m x1.93m) BATHROOM 7'11" x 5' 5" (2.41m x 1.65m) OFF STREET PARKING

If floor plans where included, these may not be to scale and accuracy is not guaranteed. If you require clarification or further information on any points, please contact us, especially if you are travelling some distance to view.