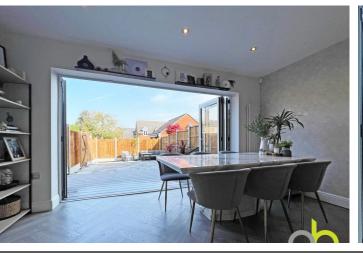

## Wingfield Drive, Orsett, Grays, RM16 3HE

STUNNING! Ashley Bennett estate agents bring to the market this stylish, modern contemporary Four/Five bedroom end terrace house sitting in the heart of Orsett with the Village within walking distance and links to London via the A13 within a short drive. With no expense spared this property is perfect in every way. The ground floor offers a 27' open plan Kitchen/Breakfast room with bi -folding doors, Amtico flooring, integrated appliances, Quartz worktops, cosy lounge with neutral carpet, ground floor W.C and a Study/Bedroom Five. Working your way to the first floor the property offers a modern three piece family bathroom, FOUR bedrooms with the master comprising of a walk in dresser and an en-suite shower room. The rear garden has new fencing, new block paving, side access and off street parking for two cars. Further to this is super fast Fibre optic broadband, gas central heating and double glazing.

## Property Description

STUNNING! Ashley Bennett estate agents bring to the market this stylish, modern contemporary Four/Five bedroom end terrace house sitting in the heart of Orsett with the Village within walking distance and links to London via the A13 within a short drive. With no expense spared this property is perfect in every way. The ground floor offers a 27' open plan Kitchen/Breakfast room with bi -folding doors, Amtico flooring, integrated appliances, Quartz worktops, cosy lounge with neutral carpet, ground floor W.C and a Study/Bedroom Five. Working your way to the first floor the property offers a modern three piece family bathroom, FOUR bedrooms with the master comprising of a walk in dresser and an en-suite shower room. The rear garden has new fencing, new block paving, side access and off street parking for two cars. Further to this is super fast Fibre optic broadband, gas central heating and double glazing.

#### ENTRANCE HALL

OPEN PLAN KITCHEN/BREAKFAST ROOM 27' x 15' (8.23m x 4.57m) **GROUND FLOOR W.C** STUDY/BEDROOM FIVE 9'1" x8'8" (2.77m x2.64m) LOUNGE 16' x 9' 7" (4.88m x 2.92m) BEDROOMONE 17'9" x9'1" (5.41m x 2.77m) **EN-SUITE SHOWER ROOM** 7'5" x5'4" (2.26m x1.63m) BEDROOMTWO 10' 5" x 9' 8" (3.18m x 2.95m) **BEDROOM THREE** 8'9" x8'8" (2.67m x2.64m) BEDROOMFOUR 6'6" x6'4" (1.98m x1.93m) BATHROOM 7'11" x 5' 5" (2.41m x 1.65m) OFF STREET PARKING