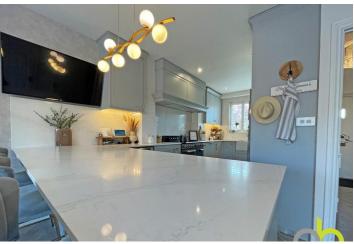

## Wingfield Drive, Orsett, Grays, RM16 3HE

STUNNING! Ashley Bennett estate agents bring to the market this stylish, modern contemporary Four/Five bedroom end terrace house sitting in the heart of Orsett with the Village within walking distance and links to London via the A13 within a short drive. With no expense spared this property is perfect in every way. The ground floor offers a 27' open plan Kitchen/Breakfast room with bi -folding doors, Amtico flooring, integrated appliances, Quartz worktops, cosy lounge with neutral carpet, ground floor W.C and a Study/Bedroom Five. Working your way to the first floor the property offers a modern three piece family bathroom, FOUR bedrooms with the master comprising of a walk in dresser and an en-suite shower room. The rear garden has new fencing, new block paving, side access and off street parking for two cars. Further to this is super fast Fibre optic broadband, gas central heating and double glazing.

## Property Description

STUNNING! Ashley Bennett estate agents bring to the market this stylish, modern contemporary Four/Five bedroom end terrace house sitting in the heart of Orsett with the Village within walking distance and links to London via the A13 within a short drive. With no expense spared this property is perfect in every way. The ground floor offers a 27' open plan Kitchen/Breakfast room with bi -folding doors, Amtico flooring, integrated appliances, Quartz worktops, cosy lounge with neutral carpet, ground floor W.C and a Study/Bedroom Five. Working your way to the first floor the property offers a modern three piece family bathroom, FOUR bedrooms with the master comprising of a walk in dresser and an en-suite shower room. The rear garden has new fencing, new block paving, side access and off street parking for two cars. Further to this is super fast Fibre optic broadband, gas central heating and double glazing.

#### ENTRANCE HALL

OPEN PLAN KITCHEN/BREAKFAST ROOM 27' x 15' (8.23m x 4.57m) **GROUND FLOOR W.C** STUDY/BEDROOM FIVE 9'1" x8'8" (2.77m x2.64m) LOUNGE 16' x 9' 7" (4.88m x 2.92m) BEDROOMONE 17'9" x9'1" (5.41m x 2.77m) **EN-SUITE SHOWER ROOM** 7'5" x5'4" (2.26m x1.63m) BEDROOMTWO 10' 5" x 9' 8" (3.18m x 2.95m) **BEDROOM THREE** 8'9" x8'8" (2.67m x2.64m) BEDROOMFOUR 6'6" x6'4" (1.98m x1.93m) BATHROOM 7'11" x 5' 5" (2.41m x 1.65m) OFF STREET PARKING