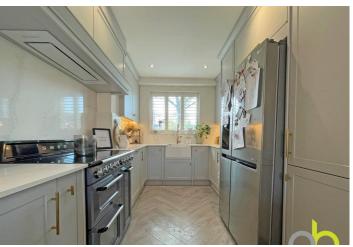

## Wingfield Drive, Orsett, Grays, RM16 3HE

STUNNING! Ashley Bennett estate agents bring to the market this stylish, modern contemporary Four/Five bedroom end terrace house sitting in the heart of Orsett with the Village within walking distance and links to London via the A13 within a short drive. With no expense spared this property is perfect in every way. The ground floor offers a 27' open plan Kitchen/Breakfast room with bi -folding doors, Amtico flooring, integrated appliances, Quartz worktops, cosy lounge with neutral carpet, ground floor W.C and a Study/Bedroom Five. Working your way to the first floor the property offers a modern three piece family bathroom, FOUR bedrooms with the master comprising of a walk in dresser and an en-suite shower room. The rear garden has new fencing, new block paving, side access and off street parking for two cars. Further to this is super fast Fibre optic broadband, gas central heating and double glazing.

## Property Description

STUNNING! Ashley Bennett estate agents bring to the market this stylish, modern contemporary Four/Five bedroom end terrace house sitting in the heart of Orsett with the Village within walking distance and links to London via the A13 within a short drive. With no expense spared this property is perfect in every way. The ground floor offers a 27' open plan Kitchen/Breakfast room with bi -folding doors, Amtico flooring, integrated appliances, Quartz worktops, cosy lounge with neutral carpet, ground floor W.C and a Study/Bedroom Five. Working your way to the first floor the property offers a modern three piece family bathroom, FOUR bedrooms with the master comprising of a walk in dresser and an en-suite shower room. The rear garden has new fencing, new block paving, side access and off street parking for two cars. Further to this is super fast Fibre optic broadband, gas central heating and double glazing.

#### ENTRANCE HALL

OPEN PLAN KITCHEN/BREAKFAST ROOM 27' x 15' (8.23m x 4.57m) **GROUND FLOOR W.C** STUDY/BEDROOM FIVE 9'1" x8'8" (2.77m x2.64m) LOUNGE 16' x 9' 7" (4.88m x 2.92m) BEDROOMONE 17'9" x9'1" (5.41m x 2.77m) **EN-SUITE SHOWER ROOM** 7'5" x5'4" (2.26m x1.63m) BEDROOMTWO 10' 5" x 9' 8" (3.18m x 2.95m) **BEDROOM THREE** 8'9" x8'8" (2.67m x2.64m) BEDROOMFOUR 6'6" x6'4" (1.98m x1.93m) BATHROOM 7'11" x 5' 5" (2.41m x 1.65m) OFF STREET PARKING