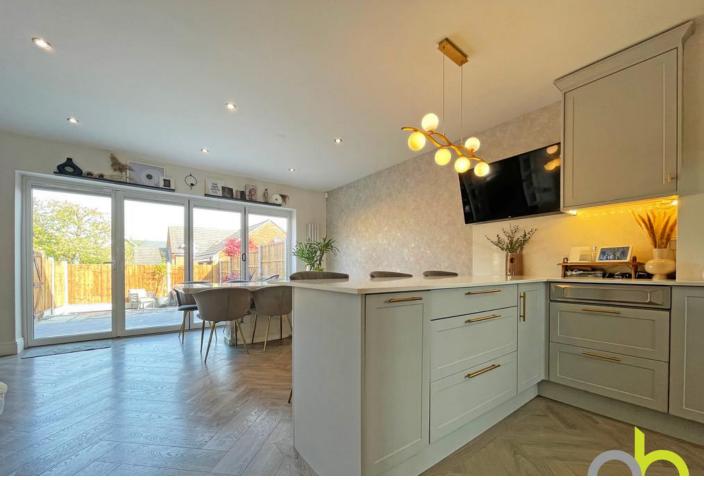

## Wingfield Drive, Orsett, Grays, RM16 3HE

STUNNING! Ashley Bennett estate agents bring to the market this stylish, modern contemporary Four/Five bedroom end terrace house sitting in the heart of Orsett with the Village within walking distance and links to London via the A13 within a short drive. With no expense spared this property is perfect in every way. The ground floor offers a 27' open plan Kitchen/Breakfast room with bi -folding doors, Amtico flooring, integrated appliances, Quartz worktops, cosy lounge with neutral carpet, ground floor W.C and a Study/Bedroom Five. Working your way to the first floor the property offers a modern three piece family bathroom, FOUR bedrooms with the master comprising of a walk in dresser and an en-suite shower room. The rear garden has new fencing, new block paving, side access and off street parking for two cars. Further to this is super fast Fibre optic broadband, gas central heating and double glazing.

## Property Description

STUNNING! Ashley Bennett estate agents bring to the market this stylish, modern contemporary Four/Five bedroom end terrace house sitting in the heart of Orsett with the Village within walking distance and links to London via the A13 within a short drive. With no expense spared this property is perfect in every way. The ground floor offers a 27' open plan Kitchen/Breakfast room with bi -folding doors, Amtico flooring, integrated appliances, Quartz worktops, cosy lounge with neutral carpet, ground floor W.C and a Study/Bedroom Five. Working your way to the first floor the property offers a modern three piece family bathroom, FOUR bedrooms with the master comprising of a walk in dresser and an en-suite shower room. The rear garden has new fencing, new block paving, side access and off street parking for two cars. Further to this is super fast Fibre optic broadband, gas central heating and double glazing.

#### ENTRANCE HALL

OPEN PLAN KITCHEN/BREAKFAST ROOM 27' x 15' (8.23m x 4.57m) **GROUND FLOOR W.C** STUDY/BEDROOM FIVE 9'1" x8'8" (2.77m x2.64m) LOUNGE 16' x 9' 7" (4.88m x 2.92m) BEDROOMONE 17'9" x9'1" (5.41m x 2.77m) **EN-SUITE SHOWER ROOM** 7'5" x5'4" (2.26m x1.63m) BEDROOMTWO 10' 5" x 9' 8" (3.18m x 2.95m) **BEDROOM THREE** 8'9" x8'8" (2.67m x2.64m) BEDROOMFOUR 6'6" x6'4" (1.98m x1.93m) BATHROOM 7'11" x 5' 5" (2.41m x 1.65m) OFF STREET PARKING