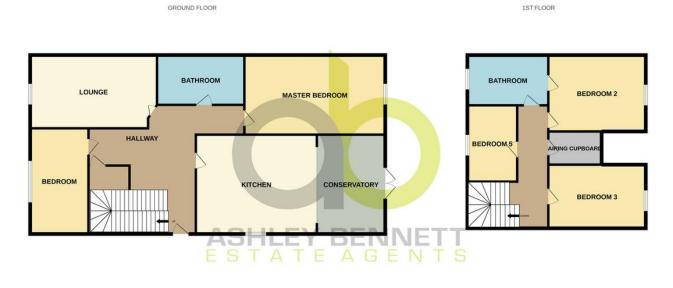

#### HALLWAY

KITCHEN/CONSERVATORY 27'9" x 11' (8.46m x 3.35m) LOUNGE 15'8" x 10'4" (4.78m x 3.15m) BATHROOM 8'5" x5'7" (2.57m x1.7m) BEDROOM 9'6" x7'5" (2.9m x2.26m) BEDROOM 10'11" x 9' 9" (3.33m x 2.97m) BEDROOM 6'10" x 6' 9" (2.08m x 2.06m) BEDROOM 9'9" x 11' 1" (2.97m x 3.38m) MASTER BEDROOM 17' 4" x 10' 7" (5.28m x 3.23m) BATHROOM 7'7" x5'6" (2.31m x1.68m) AGENTS NOTES Agents Note - Draft Details - Awaiting Vendors Approval

If floor plans where included, these may not be to scale, and accuracy is not guaranteed. If you require clarification or further information on any points, please contact us, especially if you are travelling some distance to view.

While every attempt has been made to insure the accuracy of the Booplan contained here, nessurements of doors, wholewer, transma and any other learns are approximate not not inceparability is taken for any more orisosion or mis-statement. This plan is for illustrative purposes only and should be used as such by any prospective purchaser. The services, systems and appliances shown have not been tested and no guarantee as to their operability or efficiency can be given. Made with Metrops. @2022. appointment to discuss your requirements, you will receive professional and independent mortgage advice that will be entirely appropriate to your own circumstances, this may well save you money and may even speed up the whole transaction.