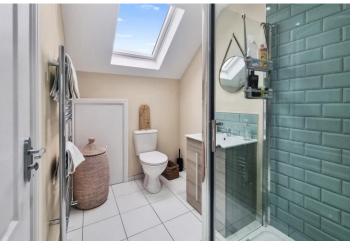

#### HALLWAY

KITCHEN/CONSERVATORY 27'9" x 11' (8.46m x 3.35m) LOUNGE 15'8" x 10'4" (4.78m x 3.15m) BATHROOM 8'5" x5'7" (2.57m x1.7m) BEDROOM 9'6" x7'5" (2.9m x2.26m) BEDROOM 10'11" x 9' 9" (3.33m x 2.97m) BEDROOM 6'10" x 6' 9" (2.08m x 2.06m) BEDROOM 9'9" x 11' 1" (2.97m x 3.38m) MASTER BEDROOM 17' 4" x 10' 7" (5.28m x 3.23m) BATHROOM 7'7" x5'6" (2.31m x1.68m) AGENTS NOTES Agents Note - Draft Details - Awaiting Vendors Approval