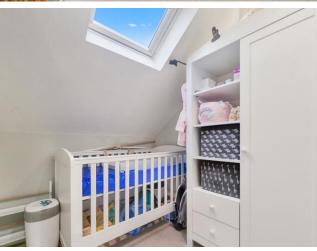

#### HALLWAY

KITCHEN/CONSERVATORY 27'9" x 11' (8.46m x 3.35m) LOUNGE 15'8" x 10'4" (4.78m x 3.15m) BATHROOM 8'5" x5'7" (2.57m x1.7m) BEDROOM 9'6" x7'5" (2.9m x2.26m) BEDROOM 10'11" x 9' 9" (3.33m x 2.97m) BEDROOM 6'10" x 6' 9" (2.08m x 2.06m) BEDROOM 9'9" x 11' 1" (2.97m x 3.38m) MASTER BEDROOM 17' 4" x 10' 7" (5.28m x 3.23m) BATHROOM 7'7" x5'6" (2.31m x1.68m) AGENTS NOTES Agents Note - Draft Details - Awaiting Vendors Approval