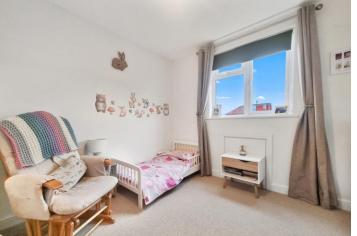

#### HALLWAY

KITCHEN/CONSERVATORY 27'9" x 11' (8.46m x 3.35m) LOUNGE 15'8" x 10'4" (4.78m x 3.15m) BATHROOM 8'5" x5'7" (2.57m x1.7m) BEDROOM 9'6" x7'5" (2.9m x2.26m) BEDROOM 10'11" x 9' 9" (3.33m x 2.97m) BEDROOM 6'10" x 6' 9" (2.08m x 2.06m) BEDROOM 9'9" x 11' 1" (2.97m x 3.38m) MASTER BEDROOM 17' 4" x 10' 7" (5.28m x 3.23m) BATHROOM 7'7" x5'6" (2.31m x1.68m) AGENTS NOTES Agents Note - Draft Details - Awaiting Vendors Approval