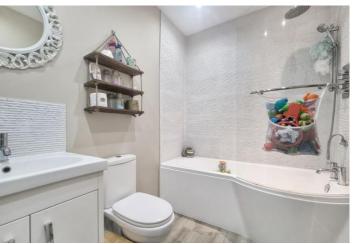

#### HALLWAY

KITCHEN/CONSERVATORY 27'9" x 11' (8.46m x 3.35m) LOUNGE 15'8" x 10'4" (4.78m x 3.15m) BATHROOM 8'5" x5'7" (2.57m x1.7m) BEDROOM 9'6" x7'5" (2.9m x2.26m) BEDROOM 10'11" x 9' 9" (3.33m x 2.97m) BEDROOM 6'10" x 6' 9" (2.08m x 2.06m) BEDROOM 9'9" x 11' 1" (2.97m x 3.38m) MASTER BEDROOM 17' 4" x 10' 7" (5.28m x 3.23m) BATHROOM 7'7" x5'6" (2.31m x1.68m) AGENTS NOTES Agents Note - Draft Details - Awaiting Vendors Approval