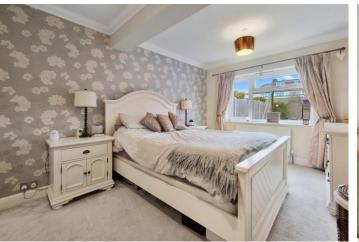

#### HALLWAY

KITCHEN/CONSERVATORY 27'9" x 11' (8.46m x 3.35m) LOUNGE 15'8" x 10'4" (4.78m x 3.15m) BATHROOM 8'5" x5'7" (2.57m x1.7m) BEDROOM 9'6" x7'5" (2.9m x2.26m) BEDROOM 10'11" x 9' 9" (3.33m x 2.97m) BEDROOM 6'10" x 6' 9" (2.08m x 2.06m) BEDROOM 9'9" x 11' 1" (2.97m x 3.38m) MASTER BEDROOM 17' 4" x 10' 7" (5.28m x 3.23m) BATHROOM 7'7" x5'6" (2.31m x1.68m) AGENTS NOTES Agents Note - Draft Details - Awaiting Vendors Approval