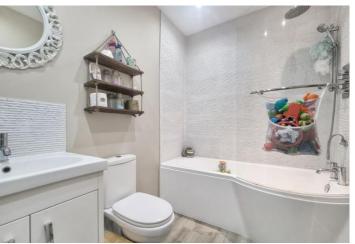

#### HALLWAY

KITCHEN/CONSERVATORY 27'9" x 11' (8.46m x 3.35m) LOUNGE 15'8" x 10'4" (4.78m x 3.15m) BATHROOM 8'5" x5'7" (2.57m x1.7m) BEDROOM 9'6" x7'5" (2.9m x2.26m) BEDROOM 10'11" x 9' 9" (3.33m x 2.97m) BEDROOM 6'10" x 6' 9" (2.08m x 2.06m) BEDROOM 9'9" x 11' 1" (2.97m x 3.38m) MASTER BEDROOM 17' 4" x 10' 7" (5.28m x 3.23m) BATHROOM 7'7" x5'6" (2.31m x1.68m) AGENTS NOTES Agents Note - Draft Details - Awaiting Vendors Approval