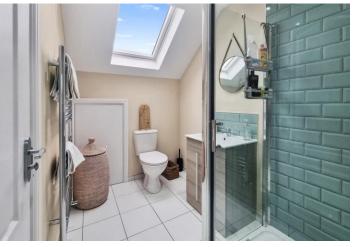

#### HALLWAY

KITCHEN/CONSERVATORY 27'9" x 11' (8.46m x 3.35m) LOUNGE 15'8" x 10'4" (4.78m x 3.15m) BATHROOM 8'5" x5'7" (2.57m x1.7m) BEDROOM 9'6" x7'5" (2.9m x2.26m) BEDROOM 10'11" x 9' 9" (3.33m x 2.97m) BEDROOM 6'10" x 6' 9" (2.08m x 2.06m) BEDROOM 9'9" x 11' 1" (2.97m x 3.38m) MASTER BEDROOM 17' 4" x 10' 7" (5.28m x 3.23m) BATHROOM 7'7" x5'6" (2.31m x1.68m) AGENTS NOTES Agents Note - Draft Details - Awaiting Vendors Approval