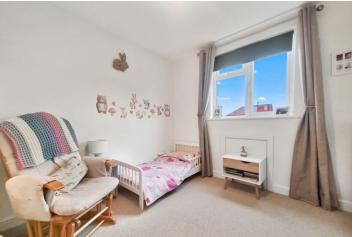

#### HALLWAY

KITCHEN/CONSERVATORY 27'9" x 11' (8.46m x 3.35m) LOUNGE 15'8" x 10'4" (4.78m x 3.15m) BATHROOM 8'5" x5'7" (2.57m x1.7m) BEDROOM 9'6" x7'5" (2.9m x2.26m) BEDROOM 10'11" x 9' 9" (3.33m x 2.97m) BEDROOM 6'10" x 6' 9" (2.08m x 2.06m) BEDROOM 9'9" x 11' 1" (2.97m x 3.38m) MASTER BEDROOM 17' 4" x 10' 7" (5.28m x 3.23m) BATHROOM 7'7" x5'6" (2.31m x1.68m) AGENTS NOTES Agents Note - Draft Details - Awaiting Vendors Approval