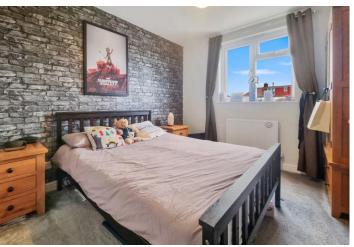

#### HALLWAY

KITCHEN/CONSERVATORY 27'9" x 11' (8.46m x 3.35m) LOUNGE 15'8" x 10'4" (4.78m x 3.15m) BATHROOM 8'5" x5'7" (2.57m x1.7m) BEDROOM 9'6" x7'5" (2.9m x2.26m) BEDROOM 10'11" x 9' 9" (3.33m x 2.97m) BEDROOM 6'10" x 6' 9" (2.08m x 2.06m) BEDROOM 9'9" x 11' 1" (2.97m x 3.38m) MASTER BEDROOM 17' 4" x 10' 7" (5.28m x 3.23m) BATHROOM 7'7" x5'6" (2.31m x1.68m) AGENTS NOTES Agents Note - Draft Details - Awaiting Vendors Approval