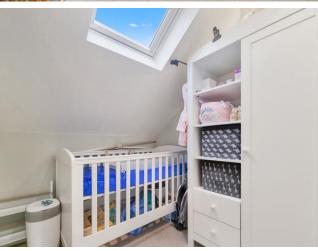

#### HALLWAY

KITCHEN/CONSERVATORY 27'9" x 11' (8.46m x 3.35m) LOUNGE 15'8" x 10'4" (4.78m x 3.15m) BATHROOM 8'5" x5'7" (2.57m x1.7m) BEDROOM 9'6" x7'5" (2.9m x2.26m) BEDROOM 10'11" x 9' 9" (3.33m x 2.97m) BEDROOM 6'10" x 6' 9" (2.08m x 2.06m) BEDROOM 9'9" x 11' 1" (2.97m x 3.38m) MASTER BEDROOM 17' 4" x 10' 7" (5.28m x 3.23m) BATHROOM 7'7" x5'6" (2.31m x1.68m) AGENTS NOTES Agents Note - Draft Details - Awaiting Vendors Approval