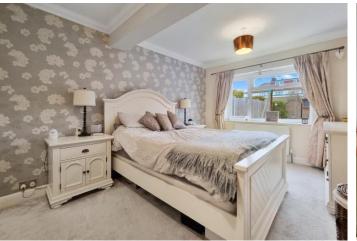

#### HALLWAY

KITCHEN/CONSERVATORY 27'9" x 11' (8.46m x 3.35m) LOUNGE 15'8" x 10'4" (4.78m x 3.15m) BATHROOM 8'5" x5'7" (2.57m x1.7m) BEDROOM 9'6" x7'5" (2.9m x2.26m) BEDROOM 10'11" x 9' 9" (3.33m x 2.97m) BEDROOM 6'10" x 6' 9" (2.08m x 2.06m) BEDROOM 9'9" x 11' 1" (2.97m x 3.38m) MASTER BEDROOM 17' 4" x 10' 7" (5.28m x 3.23m) BATHROOM 7'7" x5'6" (2.31m x1.68m) AGENTS NOTES Agents Note - Draft Details - Awaiting Vendors Approval