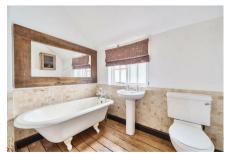

## **FEATURES**

- 6 MONTH LET ONLY
- · Set in the heart of the village
- 1 bedroom period cottage
- · Fitted kitchen to include integrated fridge and washing machine, oven and hob
- Archway leading to a dining area, lounge with a Double bedroom wood burning stove
- Bathroom suite with roll top bath and telephone Front has a small courtyard and the rear garden style taps and shower head
  - is a courtyard style with a brick paved patio