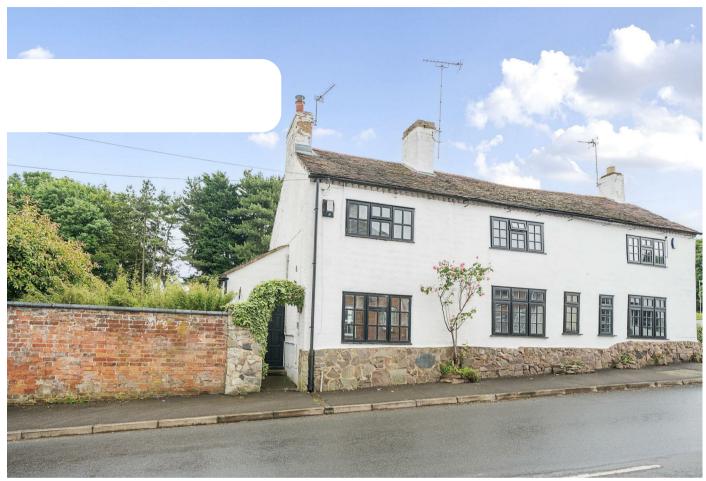

## **FEATURES**

- 6 MONTH LET ONLY
- · Set in the heart of the village
- 1 bedroom period cottage
- · Fitted kitchen to include integrated fridge and washing machine, oven and hob
- Archway leading to a dining area, lounge with a Double bedroom wood burning stove
- Bathroom suite with roll top bath and telephone Front has a small courtyard and the rear garden style taps and shower head
  - is a courtyard style with a brick paved patio

- Street parking