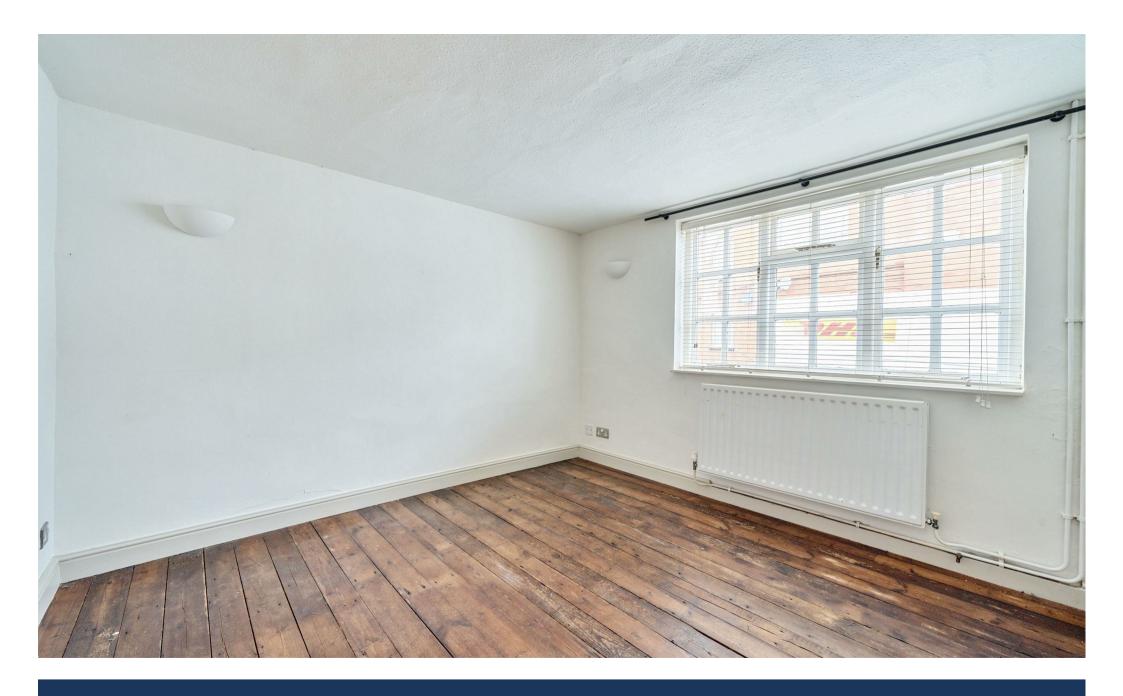

## **FEATURES**

- 6 MONTH LET ONLY
- · Set in the heart of the village
- 1 bedroom period cottage
- · Fitted kitchen to include integrated fridge and washing machine, oven and hob
- Archway leading to a dining area, lounge with a Double bedroom wood burning stove
- Bathroom suite with roll top bath and telephone Front has a small courtyard and the rear garden style taps and shower head
  - is a courtyard style with a brick paved patio