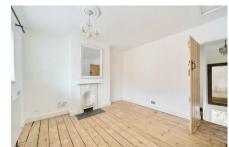

## **FEATURES**

- 6 MONTH LET ONLY
- · Set in the heart of the village
- 1 bedroom period cottage
- · Fitted kitchen to include integrated fridge and washing machine, oven and hob
- Archway leading to a dining area, lounge with a Double bedroom wood burning stove
- Bathroom suite with roll top bath and telephone Front has a small courtyard and the rear garden style taps and shower head
  - is a courtyard style with a brick paved patio