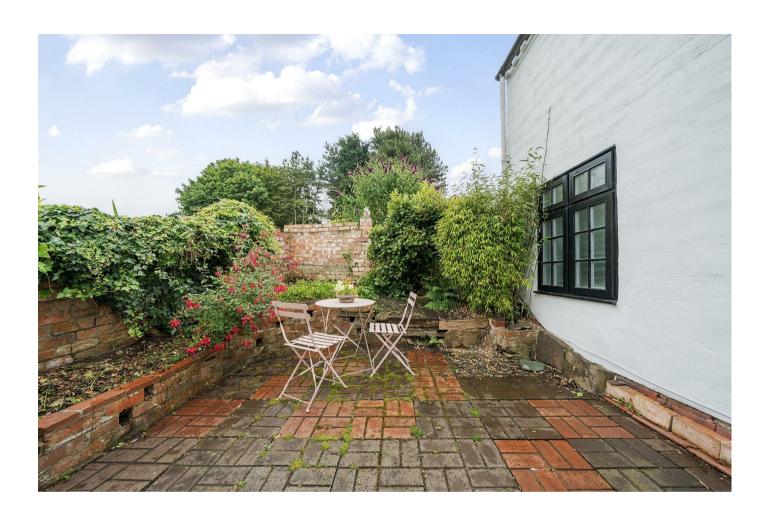

## **FEATURES**

- 6 MONTH LET ONLY
- · Set in the heart of the village
- 1 bedroom period cottage
- · Fitted kitchen to include integrated fridge and washing machine, oven and hob
- Archway leading to a dining area, lounge with a Double bedroom wood burning stove
- Bathroom suite with roll top bath and telephone Front has a small courtyard and the rear garden style taps and shower head
  - is a courtyard style with a brick paved patio