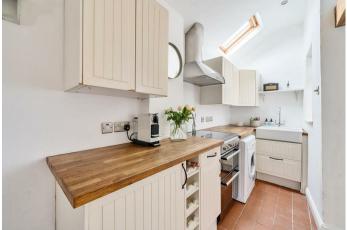

## **FEATURES**

- 6 MONTH LET ONLY
- · Set in the heart of the village
- 1 bedroom period cottage
- · Fitted kitchen to include integrated fridge and washing machine, oven and hob
- Archway leading to a dining area, lounge with a Double bedroom wood burning stove
- Bathroom suite with roll top bath and telephone Front has a small courtyard and the rear garden style taps and shower head
  - is a courtyard style with a brick paved patio