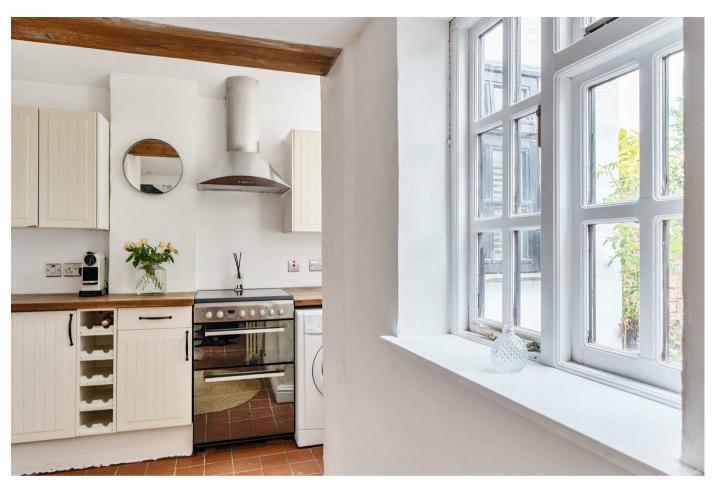

## **FEATURES**

- 6 MONTH LET ONLY
- · Set in the heart of the village
- 1 bedroom period cottage
- · Fitted kitchen to include integrated fridge and washing machine, oven and hob
- Archway leading to a dining area, lounge with a Double bedroom wood burning stove
- Bathroom suite with roll top bath and telephone Front has a small courtyard and the rear garden style taps and shower head
  - is a courtyard style with a brick paved patio