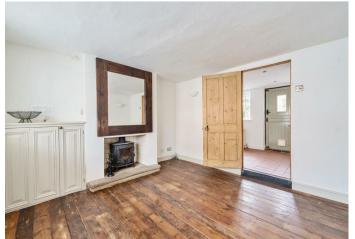

## **FEATURES**

- 6 MONTH LET ONLY
- · Set in the heart of the village
- 1 bedroom period cottage
- · Fitted kitchen to include integrated fridge and washing machine, oven and hob
- Archway leading to a dining area, lounge with a Double bedroom wood burning stove
- Bathroom suite with roll top bath and telephone Front has a small courtyard and the rear garden style taps and shower head
  - is a courtyard style with a brick paved patio