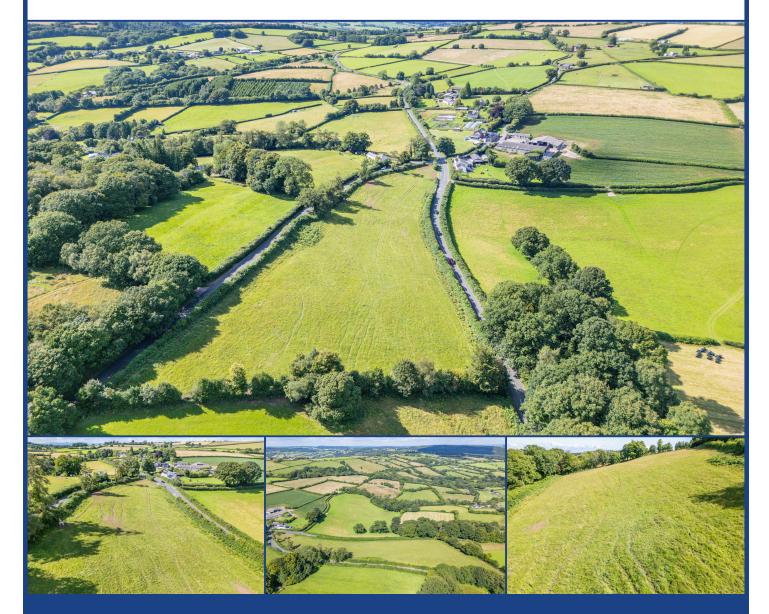

#### Description

The land comprises a wonderful and very accessible paddock. Appealing to agricultural, equestrian and amenity type buyers. Extending over one regular shaped, gently sloping, enclosure of permanent pasture and provides a useful grazing paddock for horses or livestock. The land is well fenced with mature hedges and stock proof post and wire fencing with access directly from the public highway.

In all the land extends to approximately 4.83 acres.