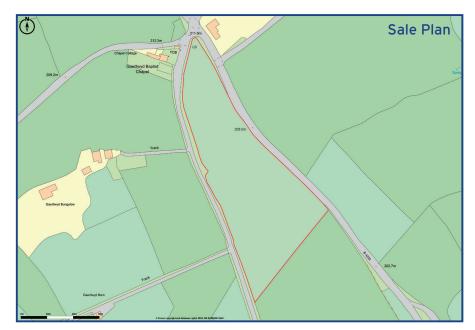

In all the land extends to approximately 4.83 acres.

## Wayleaves, Easements & Rights of Way

A single footpath crosses the land. We are not aware of any other public or private rights of way..

The land will be sold subject to, and with the benefit of, all existing wayleaves, easements and any private rights of way that currently exist, whether they are specifically referred to in these particulars or not.