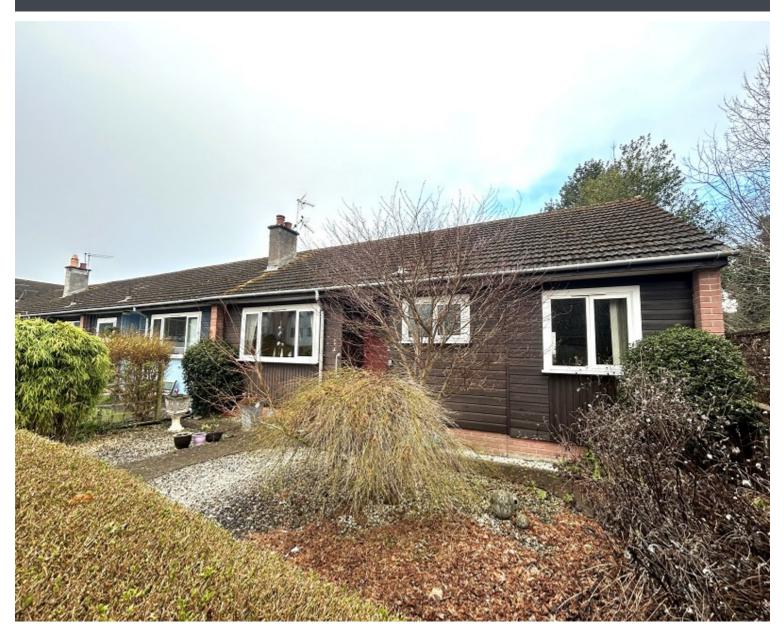

## 7 Warrand Road

Bught, Inverness, IV3 5SH

#### Description

Fantastic opportunity to purchase a three bedroom end terraced bungalow in a quiet residential area on the west side of the River Ness. Although in need of some upgrading, this property would make an ideal first home, retirement property or great rental property. The lounge is bright and spacious, with an open fire and surround. The fitted kitchen has a good array of base and wall units with an integrated electric hob, oven, extractor, fridge and microwave. There is space for a small freezer and washing machine, which are both included in the sale. The conservatory is accessed from the kitchen and provides additional living space. There are three bedrooms, two of which are doubles with the main bedroom benefitting from double fitted wardrobes. The third single bedroom would make an ideal study space. Completing the accommodation is the shower room with an electric shower. There is electric heating and double glazing throughout. There is a large walk-in storage cupboard in the hall, and a storage cupboard in the kitchen. The attic space is partially floored. The gardens to the front, side and rear are fully enclosed and bordered with hedges and shrubs. This property which is close to city amenities would make an ideal first home, retirement or rental property.