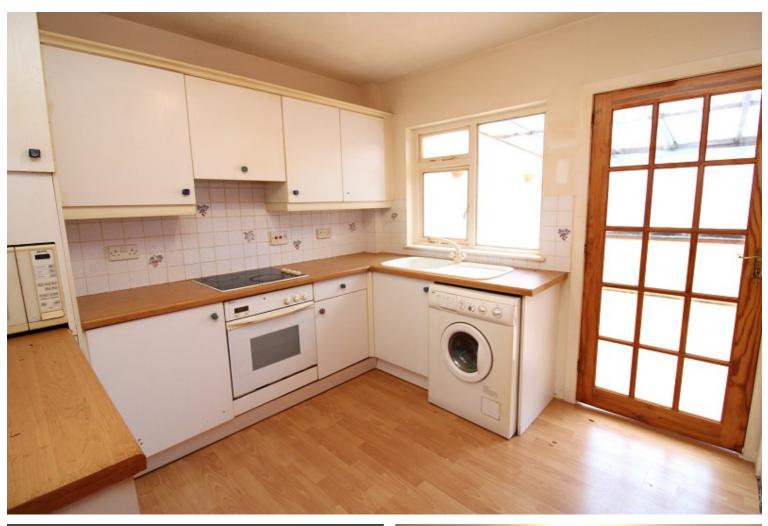

#### Description

Fantastic opportunity to purchase a three bedroom end terraced bungalow in a quiet residential area on the west side of the River Ness. Although in need of some upgrading, this property would make an ideal first home, retirement property or great rental property. The lounge is bright and spacious, with an open fire and surround. The fitted kitchen has a good array of base and wall units with an integrated electric hob, oven, extractor, fridge and microwave. There is space for a small freezer and washing machine, which are both included in the sale. The conservatory is accessed from the kitchen and provides additional living space. There are three bedrooms, two of which are doubles with the main bedroom benefitting from double fitted wardrobes. The third single bedroom would make an ideal study space. Completing the accommodation is the shower room with an electric shower. There is electric heating and double glazing throughout. There is a large walk-in storage cupboard in the hall, and a storage cupboard in the kitchen. The attic space is partially floored. The gardens to the front, side and rear are fully enclosed and bordered with hedges and shrubs. This property which is close to city amenities would make an ideal first home, retirement or rental property.

#### Room Dimensions

**Lounge** (11' 11" x 13' 11") or (3.64m x 4.25m)

**Kitchen** (9' 5" x 9' 8") or (2.87m x 2.94m)

**Conservatory** (11' 11" x 13' 11") or (3.64m x 4.25m)

**Bedroom 1** (10' 8" x 12' 3") or (3.25m x 3.74m)

#### **Extras**

All fixtures and fittings including fitted floor coverings and all light fittings. Curtains and window blinds. Integrated appliances include electric hob, oven, extractor, fridge and microwave. Freezer and washing machine.