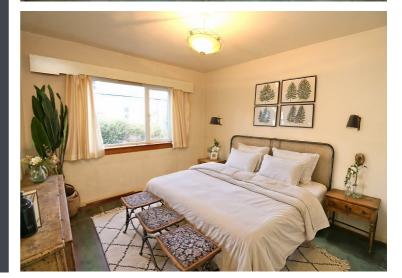

#### Description

Fantastic opportunity to purchase a three bedroom end terraced bungalow in a quiet residential area on the west side of the River Ness. Although in need of some upgrading, this property would make an ideal first home, retirement property or great rental property. The lounge is bright and spacious, with an open fire and surround. The fitted kitchen has a good array of base and wall units with an integrated electric hob, oven, extractor, fridge and microwave. There is space for a small freezer and washing machine, which are both included in the sale. The conservatory is accessed from the kitchen and provides additional living space. There are three bedrooms, two of which are doubles with the main bedroom benefitting from double fitted wardrobes. The third single bedroom would make an ideal study space. Completing the accommodation is the shower room with an electric shower. There is electric heating and double glazing throughout. There is a large walk-in storage cupboard in the hall, and a storage cupboard in the kitchen. The attic space is partially floored. The gardens to the front, side and rear are fully enclosed and bordered with hedges and shrubs. This property which is close to city amenities would make an ideal first home, retirement or rental property.

#### Room Dimensions

**Lounge** (11' 11" x 13' 11") or (3.64m x 4.25m)

**Kitchen** (9' 5" x 9' 8") or (2.87m x 2.94m)

**Conservatory** (11' 11" x 13' 11") or (3.64m x 4.25m)

**Bedroom 1** (10' 8" x 12' 3") or (3.25m x 3.74m)