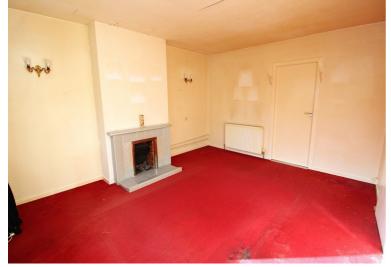

#### Description

Fantastic opportunity to purchase a three bedroom end terraced bungalow in a quiet residential area on the west side of the River Ness. Although in need of some upgrading, this property would make an ideal first home, retirement property or great rental property. The lounge is bright and spacious, with an open fire and surround. The fitted kitchen has a good array of base and wall units with an integrated electric hob, oven, extractor, fridge and microwave. There is space for a small freezer and washing machine, which are both included in the sale. The conservatory is accessed from the kitchen and provides additional living space. There are three bedrooms, two of which are doubles with the main bedroom benefitting from double fitted wardrobes. The third single bedroom would make an ideal study space. Completing the accommodation is the shower room with an electric shower. There is electric heating and double glazing throughout. There is a large walk-in storage cupboard in the hall, and a storage cupboard in the kitchen. The attic space is partially floored. The gardens to the front, side and rear are fully enclosed and bordered with hedges and shrubs. This property which is close to city amenities would make an ideal first home, retirement or rental property.

#### Room Dimensions

**Lounge** (11' 11" x 13' 11") or (3.64m x 4.25m)

**Kitchen** (9' 5" x 9' 8") or (2.87m x 2.94m)

**Conservatory** (11' 11" x 13' 11") or (3.64m x 4.25m)

**Bedroom 1** (10' 8" x 12' 3") or (3.25m x 3.74m)