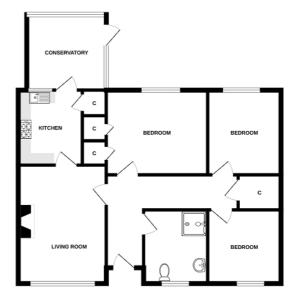

#### Room Dimensions

**Lounge** (11' 11" x 13' 11") or (3.64m x 4.25m)

**Kitchen** (9' 5" x 9' 8") or (2.87m x 2.94m)

**Conservatory** (11' 11" x 13' 11") or (3.64m x 4.25m)

**Bedroom 1** (10' 8" x 12' 3") or (3.25m x 3.74m)

**Bedroom 2** (8' 0" x 11' 10") or (2.45m x 3.61m)

**Bedroom 3** (8' 0" x 7' 8") or (2.43m x 2.33m)

**Shower Room** (6' 5" x 7' 11") or (1.95m x 2.42m)

#### Council tax

Band C

Floor Area

81m2

**Tenur** 

Freehold