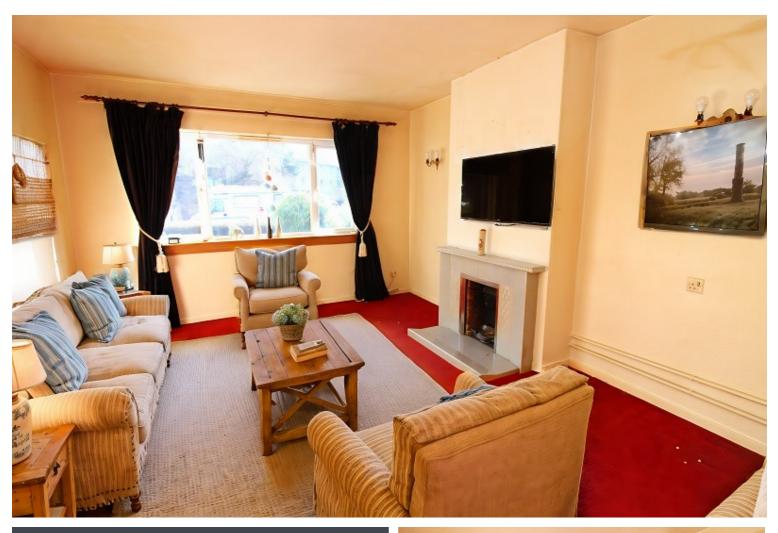

#### Description

Fantastic opportunity to purchase a three bedroom end terraced bungalow in a quiet residential area on the west side of the River Ness. Although in need of some upgrading, this property would make an ideal first home, retirement property or great rental property. The lounge is bright and spacious, with an open fire and surround. The fitted kitchen has a good array of base and wall units with an integrated electric hob, oven, extractor, fridge and microwave. There is space for a small freezer and washing machine, which are both included in the sale. The conservatory is accessed from the kitchen and provides additional living space. There are three bedrooms, two of which are doubles with the main bedroom benefitting from double fitted wardrobes. The third single bedroom would make an ideal study space. Completing the accommodation is the shower room with an electric shower. There is electric heating and double glazing throughout. There is a large walk-in storage cupboard in the hall, and a storage cupboard in the kitchen. The attic space is partially floored. The gardens to the front, side and rear are fully enclosed and bordered with hedges and shrubs. This property which is close to city amenities would make an ideal first home, retirement or rental property.

#### Room Dimensions

**Lounge** (11' 11" x 13' 11") or (3.64m x 4.25m)

**Kitchen** (9' 5" x 9' 8") or (2.87m x 2.94m)

**Conservatory** (11' 11" x 13' 11") or (3.64m x 4.25m)

**Bedroom 1** (10' 8" x 12' 3") or (3.25m x 3.74m)