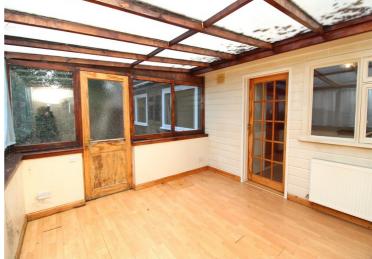

#### Description

Fantastic opportunity to purchase a three bedroom end terraced bungalow in a quiet residential area on the west side of the River Ness. Although in need of some upgrading, this property would make an ideal first home, retirement property or great rental property. The lounge is bright and spacious, with an open fire and surround. The fitted kitchen has a good array of base and wall units with an integrated electric hob, oven, extractor, fridge and microwave. There is space for a small freezer and washing machine, which are both included in the sale. The conservatory is accessed from the kitchen and provides additional living space. There are three bedrooms, two of which are doubles with the main bedroom benefitting from double fitted wardrobes. The third single bedroom would make an ideal study space. Completing the accommodation is the shower room with an electric shower. There is electric heating and double glazing throughout. There is a large walk-in storage cupboard in the hall, and a storage cupboard in the kitchen. The attic space is partially floored. The gardens to the front, side and rear are fully enclosed and bordered with hedges and shrubs. This property which is close to city amenities would make an ideal first home, retirement or rental property.

#### Room Dimensions

**Lounge** (11' 11" x 13' 11") or (3.64m x 4.25m)

**Kitchen** (9' 5" x 9' 8") or (2.87m x 2.94m)

**Conservatory** (11' 11" x 13' 11") or (3.64m x 4.25m)

**Bedroom 1** (10' 8" x 12' 3") or (3.25m x 3.74m)