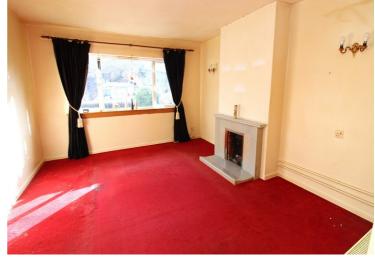

#### Description

Fantastic opportunity to purchase a three bedroom end terraced bungalow in a quiet residential area on the west side of the River Ness. Although in need of some upgrading, this property would make an ideal first home, retirement property or great rental property. The lounge is bright and spacious, with an open fire and surround. The fitted kitchen has a good array of base and wall units with an integrated electric hob, oven, extractor, fridge and microwave. There is space for a small freezer and washing machine, which are both included in the sale. The conservatory is accessed from the kitchen and provides additional living space. There are three bedrooms, two of which are doubles with the main bedroom benefitting from double fitted wardrobes. The third single bedroom would make an ideal study space. Completing the accommodation is the shower room with an electric shower. There is electric heating and double glazing throughout. There is a large walk-in storage cupboard in the hall, and a storage cupboard in the kitchen. The attic space is partially floored. The gardens to the front, side and rear are fully enclosed and bordered with hedges and shrubs. This property which is close to city amenities would make an ideal first home, retirement or rental property.

#### Room Dimensions

**Lounge** (11' 11" x 13' 11") or (3.64m x 4.25m)

**Kitchen** (9' 5" x 9' 8") or (2.87m x 2.94m)

**Conservatory** (11' 11" x 13' 11") or (3.64m x 4.25m)

**Bedroom 1** (10' 8" x 12' 3") or (3.25m x 3.74m)