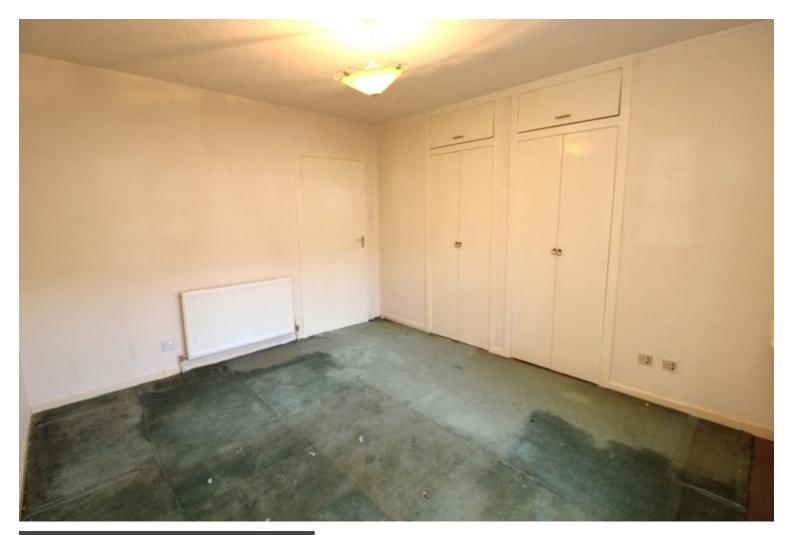

#### Description

Fantastic opportunity to purchase a three bedroom end terraced bungalow in a quiet residential area on the west side of the River Ness. Although in need of some upgrading, this property would make an ideal first home, retirement property or great rental property. The lounge is bright and spacious, with an open fire and surround. The fitted kitchen has a good array of base and wall units with an integrated electric hob, oven, extractor, fridge and microwave. There is space for a small freezer and washing machine, which are both included in the sale. The conservatory is accessed from the kitchen and provides additional living space. There are three bedrooms, two of which are doubles with the main bedroom benefitting from double fitted wardrobes. The third single bedroom would make an ideal study space. Completing the accommodation is the shower room with an electric shower. There is electric heating and double glazing throughout. There is a large walk-in storage cupboard in the hall, and a storage cupboard in the kitchen. The attic space is partially floored. The gardens to the front, side and rear are fully enclosed and bordered with hedges and shrubs. This property which is close to city amenities would make an ideal first home, retirement or rental property.

**Bedroom 2** (8' 0" x 11' 10") or (2.45m x 3.61m)

**Bedroom 3** (8' 0" x 7' 8") or (2.43m x 2.33m)

**Shower Room** (6' 5" x 7' 11") or (1.95m x 2.42m)