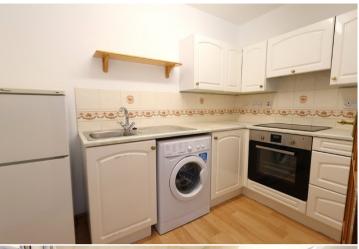

Fantastic opportunity to purchase a well presented one bedroom property within the popular residential area of Murray Terrace. This ground floor flat is private and has been freshly painted throughout. The bright lounge has space for a small dining table and chairs. The kitchen has an integrated electric hob, oven and extractor. There is space and plumbing for a washing machine and fridge/freezer, which are also included in the sale. The double bedroom has fitted wardrobes. Completing the accommodation is the bathroom with electric shower over bath. The property benefits from its own entrance and private off street parking. There is double glazing and electric heating throughout. The size and location, which is close to the UHI Campus, would make this an ideal purchase for first time buyers or those looking for a fantastic investment.

# Extras

All fitted floor coverings, fixtures and fittings, including all light fittings. Curtain poles and window blinds. Integrated electric hob, oven and extractor. Washing machine and fridge/freezer.