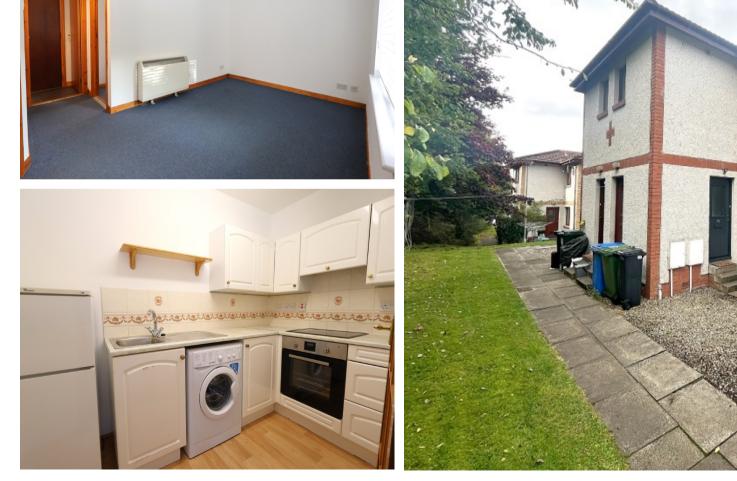

Fantastic opportunity to purchase a well presented one bedroom property within the popular residential area of Murray Terrace. This ground floor flat is private and has been freshly painted throughout. The bright lounge has space for a small dining table and chairs. The kitchen has an integrated electric hob, oven and extractor. There is space and plumbing for a washing machine and fridge/freezer, which are also included in the sale. The double bedroom has fitted wardrobes. Completing the accommodation is the bathroom with electric shower over bath. The property benefits from its own entrance and private off street parking. There is double glazing and electric heating throughout. The size and location, which is close to the UHI Campus, would make this an ideal purchase for first time buyers or those looking for a fantastic investment.

## Rooms

| Lounge / Diner | (14' 11" x 9' 7") or (4.54m x 2.92m) |
|----------------|--------------------------------------|
| Kitchen        | (6' 0" x 9' 6") or (1.83m x 2.89m)   |
| Bedroom        | (9' 7" x 9' 11") or (2.92m x 3.01m)  |
| Bathroom       | (5' 7" x 6' 0") or (1.69m x 1.82m)   |

#### Extras

All fitted floor coverings, fixtures and fittings, including all light fittings. Curtain poles and window blinds. Integrated electric hob, oven and extractor. Washing machine and fridge/freezer.