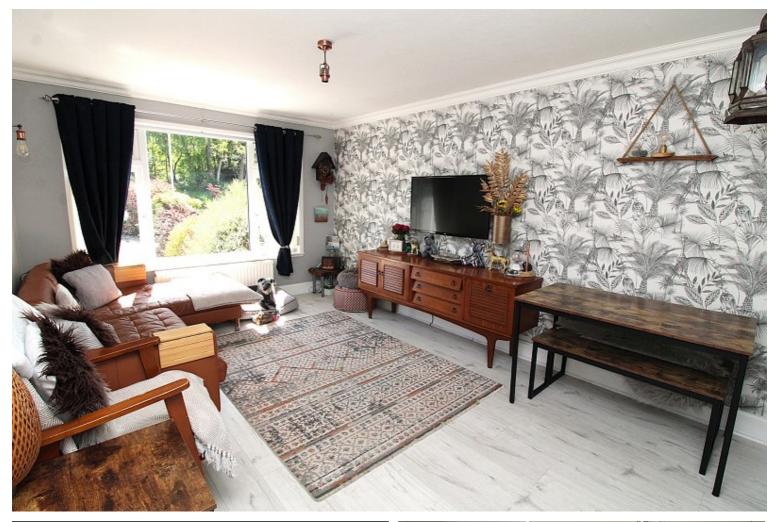

# **Description**

Fantastic opportunity to purchase a 3 bedroom semi detached villa in the popular area of Culloden. This well appointed property would be perfect for first time buyers, investors or those looking to downsize. The bright and welcoming lounge has a large window overlooking the front garden. The kitchen has ample units and work surface space and benefits from an integrated gas hob, electric double oven and extractor, and has space for a washing machine and fridge/freezer, which can be included in the sale. There is a downstairs bedroom and a modern bathroom completes this floor. There are two bedrooms on the upper floor, with the principal benefitting from large double wardrobes. The property has good storage including a large walk-in cupboard on the ground floor, double cupboards in the upper hallway, along with good storage in bedroom 2. There is double glazing throughout and gas central heating. There is a large driveway to the front of the property with parking for 4 cars and the sunny, rear terraced garden is enclosed and laid with artificial grass. A useful garden shed and large timber garage with electric and light provides additional storage.

#### Room Dimensions

**Lounge** (15' 6" x 10' 8") or (4.72m x 3.25m)

**Kitchen** (10' 8" x 7' 11") or (3.26m x 2.42m)

**Bedroom 1** (8' 9" x 11' 8") or (2.67m x 3.56m)

**Bedroom 2** (11' 3" x 7' 10") or (3.43m x 2.39m)