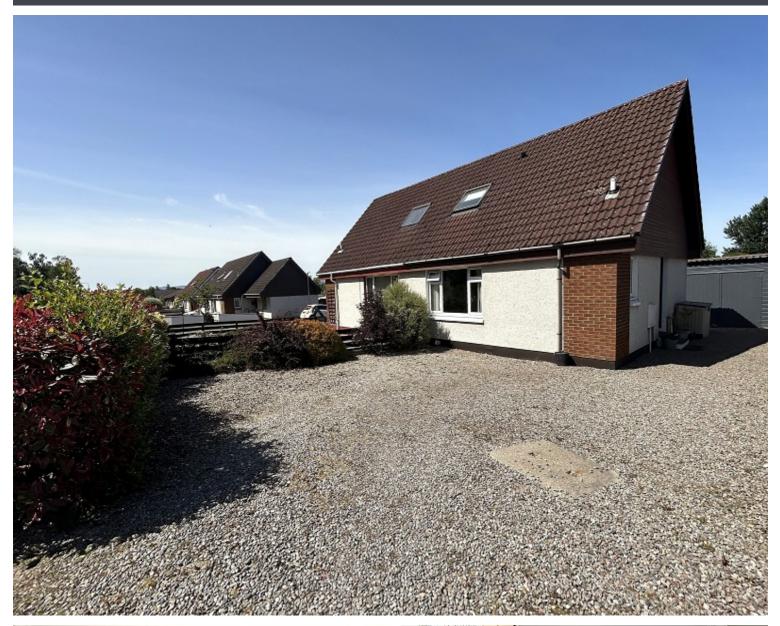

# 21 Ferntower Avenue

Culloden, Inverness, IV2 7EY

## **Overview**

- Three bedroom semi detached villa
- Ideal family home, first time buy or investment property
- Enclosed terraced garden to the rear
  Lounge, kitchen, 3 bedrooms, bathroom
- Shed and large timber garage, parking for 4 cars
- · Enclosed terraced garden to the rear
- EPC Band C

# **Description**

Fantastic opportunity to purchase a 3 bedroom semi detached villa in the popular area of Culloden. This well appointed property would be perfect for first time buyers, investors or those looking to downsize. The bright and welcoming lounge has a large window overlooking the front garden. The kitchen has ample units and work surface space and benefits from an integrated gas hob, electric double oven and extractor, and has space for a washing machine and fridge/freezer, which can be included in the sale. There is a downstairs bedroom and a modern bathroom completes this floor. There are two bedrooms on the upper floor, with the principal benefitting from large double wardrobes. The property has good storage including a large walk-in cupboard on the ground floor, double cupboards in the upper hallway, along with good storage in bedroom 2. There is double glazing throughout and gas central heating. There is a large driveway to the front of the property with parking for 4 cars and the sunny, rear terraced garden is enclosed and laid with artificial grass. A useful garden shed and large timber garage with electric and light provides additional storage.