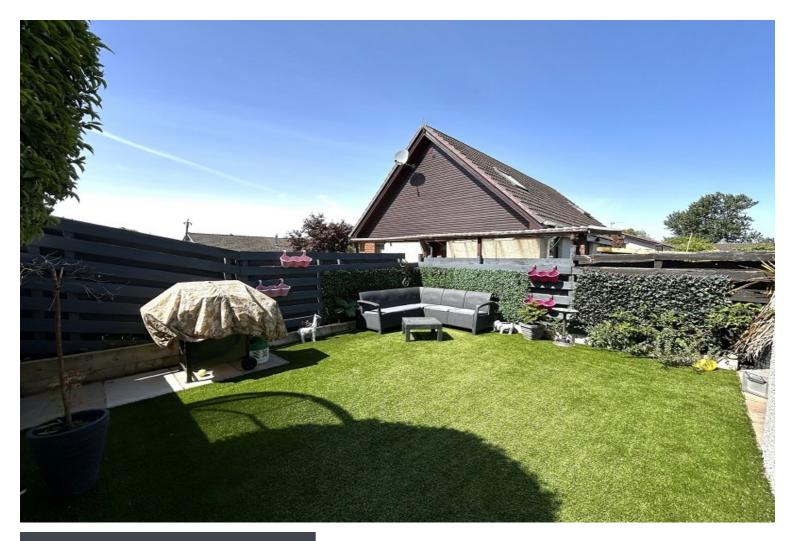

## **Overview**

- Three bedroom semi detached villa
- Ideal family home, first time buy or investment property
- Enclosed terraced garden to the rear
  Lounge, kitchen, 3 bedrooms, bathroom
- Shed and large timber garage, parking for 4 cars
- · Enclosed terraced garden to the rear
- EPC Band C

# **Description**

Fantastic opportunity to purchase a 3 bedroom semi detached villa in the popular area of Culloden. This well appointed property would be perfect for first time buyers, investors or those looking to downsize. The bright and welcoming lounge has a large window overlooking the front garden. The kitchen has ample units and work surface space and benefits from an integrated gas hob, electric double oven and extractor, and has space for a washing machine and fridge/freezer, which can be included in the sale. There is a downstairs bedroom and a modern bathroom completes this floor. There are two bedrooms on the upper floor, with the principal benefitting from large double wardrobes. The property has good storage including a large walk-in cupboard on the ground floor, double cupboards in the upper hallway, along with good storage in bedroom 2. There is double glazing throughout and gas central heating. There is a large driveway to the front of the property with parking for 4 cars and the sunny, rear terraced garden is enclosed and laid with artificial grass. A useful garden shed and large timber garage with electric and light provides additional storage.