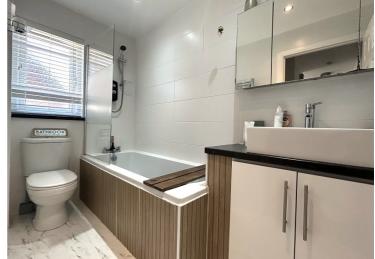

**Bedroom 3** (8' 8" x 8' 10") or (2.64m x 2.68m)

**Bathroom** (8' 7" x 4' 9") or (2.62m x 1.45m)