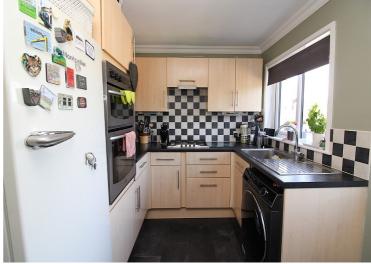

# **Description**

Fantastic opportunity to purchase a 3 bedroom semi detached villa in the popular area of Culloden. This well appointed property would be perfect for first time buyers, investors or those looking to downsize. The bright and welcoming lounge has a large window overlooking the front garden. The kitchen has ample units and work surface space and benefits from an integrated gas hob, electric double oven and extractor, and has space for a washing machine and fridge/freezer, which can be included in the sale. There is a downstairs bedroom and a modern bathroom completes this floor. There are two bedrooms on the upper floor, with the principal benefitting from large double wardrobes. The property has good storage including a large walk-in cupboard on the ground floor, double cupboards in the upper hallway, along with good storage in bedroom 2. There is double glazing throughout and gas central heating. There is a large driveway to the front of the property with parking for 4 cars and the sunny, rear terraced garden is enclosed and laid with artificial grass. A useful garden shed and large timber garage with electric and light provides additional storage.

#### Room Dimensions

**Lounge** (15' 6" x 10' 8") or (4.72m x 3.25m)

**Kitchen** (10' 8" x 7' 11") or (3.26m x 2.42m)

**Bedroom 1** (8' 9" x 11' 8") or (2.67m x 3.56m)

**Bedroom 2** (11' 3" x 7' 10") or (3.43m x 2.39m)

#### **Extras**

All fitted floor coverings, fixtures and fittings, including all light fittings. Curtains, curtain poles and window blinds. Appliances including gas hob, electric double oven, extractor, fridge/freezer and washing machine can be included.