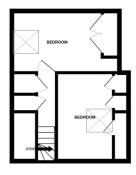

#### Room Dimensions

**Lounge** (15' 6" x 10' 8") or (4.72m x 3.25m)

**Kitchen** (10' 8" x 7' 11") or (3.26m x 2.42m)

**Bedroom 1** (8' 9" x 11' 8") or (2.67m x 3.56m)

**Bedroom 2** (11' 3" x 7' 10") or (3.43m x 2.39m)

**Bedroom 3** (8' 8" x 8' 10") or (2.64m x 2.68m)

**Bathroom** (8' 7" x 4' 9") or (2.62m x 1.45m)

#### Floor area

71m2