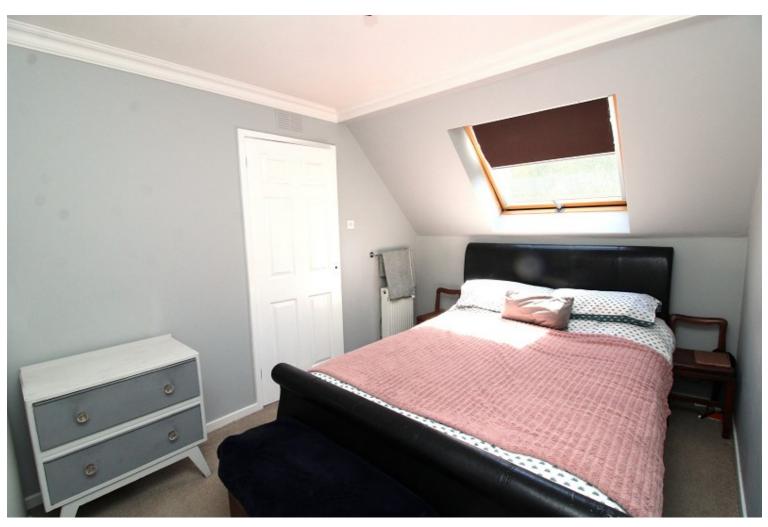

#### Room Dimensions

**Lounge** (15' 6" x 10' 8") or (4.72m x 3.25m)

**Kitchen** (10' 8" x 7' 11") or (3.26m x 2.42m)

**Bedroom 1** (8' 9" x 11' 8") or (2.67m x 3.56m)

**Bedroom 2** (11' 3" x 7' 10") or (3.43m x 2.39m)