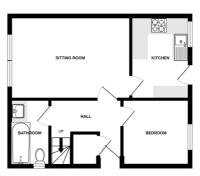

#### Room Dimensions

**Lounge** (15' 6" x 10' 8") or (4.72m x 3.25m)

**Kitchen** (10' 8" x 7' 11") or (3.26m x 2.42m)

**Bedroom 1** (8' 9" x 11' 8") or (2.67m x 3.56m)

**Bedroom 2** (11' 3" x 7' 10") or (3.43m x 2.39m)

**Bedroom 3** (8' 8" x 8' 10") or (2.64m x 2.68m)

**Bathroom** (8' 7" x 4' 9") or (2.62m x 1.45m)

#### Floor area

71m2