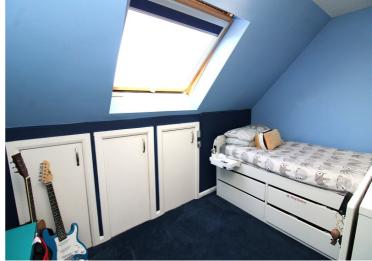

#### Room Dimensions

**Lounge** (15' 6" x 10' 8") or (4.72m x 3.25m)

**Kitchen** (10' 8" x 7' 11") or (3.26m x 2.42m)

**Bedroom 1** (8' 9" x 11' 8") or (2.67m x 3.56m)

**Bedroom 2** (11' 3" x 7' 10") or (3.43m x 2.39m)

**Bedroom 3** (8' 8" x 8' 10") or (2.64m x 2.68m)

**Bathroom** (8' 7" x 4' 9") or (2.62m x 1.45m)