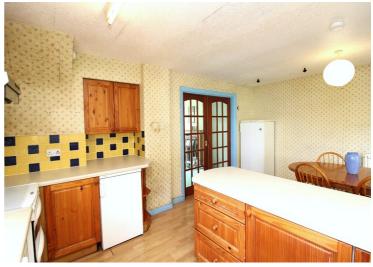

## Description

Spacious three bedroom semi detached villa in a prime position within the popular Drakies area of Inverness. Although in need of redecoration, this generous property will appeal to families, first time buyers or investors alike. The bright lounge has a window overlooking the front garden and has a feature fireplace. French doors lead to the spacious kitchen/diner to the rear. The kitchen has ample units and work surface space and benefits from an electric cooker and extractor, washing machine, undercounter fridge and freezer and a large freezer. The dining area has French doors leading to the garden and has ample space for a dining table and 6 chairs. The useful wc with under stair storage completes the ground floor accommodation. There are 3 double bedrooms to the first floor and the family bathroom with electric shower over bath completes the accommodation. Storage in the property comprises of cupboards in two of the bedrooms, an upper hallway cupboard and a partially floored loft. There is double glazing throughout and gas central heating. The gardens to the front and rear are mostly laid to lawn with a timber garage and driveway providing parking for 3 cars.

## **Room Dimensions**

| Lounge         | (10' 1" x 13' 8") or (3.07m x 4.17m) |
|----------------|--------------------------------------|
| Kitchen/ Diner | (12' 1" x 16' 6") or (3.69m x 5.03m) |
| Bedroom 1      | (14' 1" x 8' 8") or (4.29m x 2.64m)  |
| Bedroom 2      | (11' 7" x 9' 10") or (3.52m x 3.00m) |
| Bedroom 3      | (7' 8" x 10' 6") or (2.34m x 3.19m)  |
| Bathroom       | (6' 5" x 6' 0") or (1.95m x 1.84m)   |