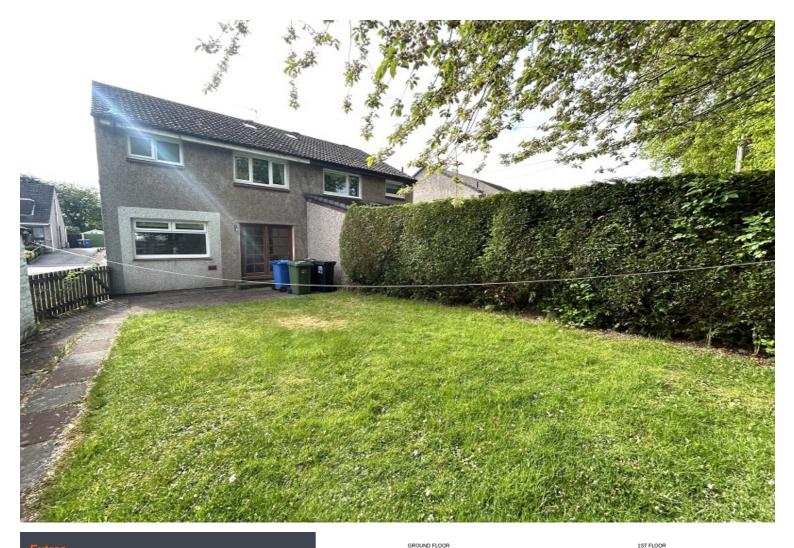

## Description

Spacious three bedroom semi detached villa in a prime position within the popular Drakies area of Inverness. Although in need of redecoration, this generous property will appeal to families, first time buyers or investors alike. The bright lounge has a window overlooking the front garden and has a feature fireplace. French doors lead to the spacious kitchen/diner to the rear. The kitchen has ample units and work surface space and benefits from an electric cooker and extractor, washing machine, undercounter fridge and freezer and a large freezer. The dining area has French doors leading to the garden and has ample space for a dining table and 6 chairs. The useful wc with under stair storage completes the ground floor accommodation. There are 3 double bedrooms to the first floor and the family bathroom with electric shower over bath completes the accommodation. Storage in the property comprises of cupboards in two of the bedrooms, an upper hallway cupboard and a partially floored loft. There is double glazing throughout and gas central heating. The gardens to the front and rear are mostly laid to lawn with a timber garage and driveway providing parking for 3 cars.