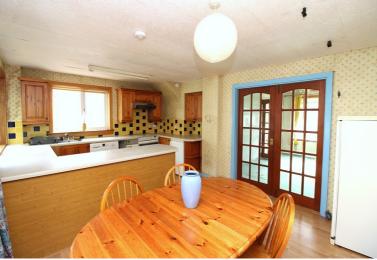

## Description

Spacious three bedroom semi detached villa in a prime position within the popular Drakies area of Inverness. Although in need of redecoration, this generous property will appeal to families, first time buyers or investors alike. The bright lounge has a window overlooking the front garden and has a feature fireplace. French doors lead to the spacious kitchen/diner to the rear. The kitchen has ample units and work surface space and benefits from an electric cooker and extractor, washing machine, undercounter fridge and freezer and a large freezer. The dining area has French doors leading to the garden and has ample space for a dining table and 6 chairs. The useful wc with under stair storage completes the ground floor accommodation. There are 3 double bedrooms to the first floor and the family bathroom with electric shower over bath completes the accommodation. Storage in the property comprises of cupboards in two of the bedrooms, an upper hallway cupboard and a partially floored loft. There is double glazing throughout and gas central heating. The gardens to the front and rear are mostly laid to lawn with a timber garage and driveway providing parking for 3 cars.