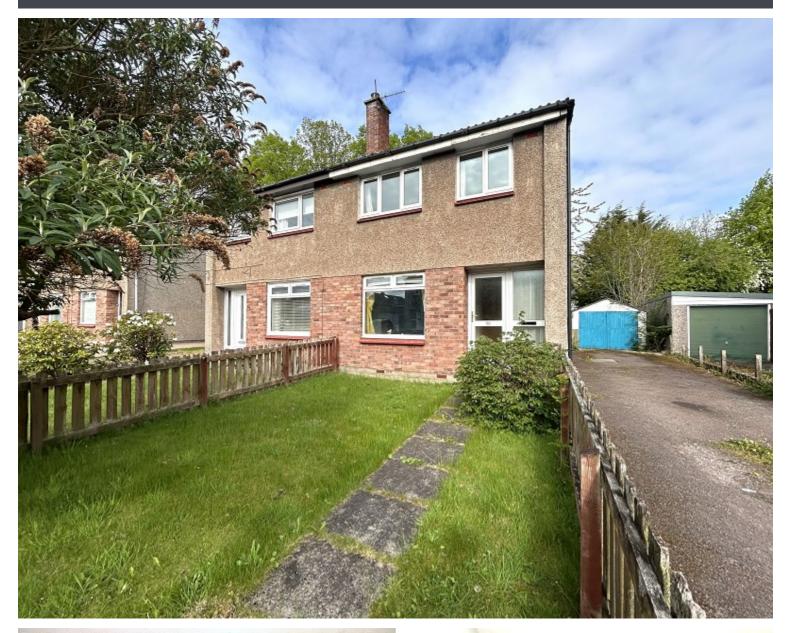

### Overview

- Spacious 3 bedroom semi detached villa
- Sought after Drakies area of Inverness
- Ideal family home with generous enclosed garden
- Timber garage and driveway for 3 cars
- Perfect as a project with great potential
- EPC Band D

## Description

Spacious three bedroom semi detached villa in a prime position within the popular Drakies area of Inverness. Although in need of redecoration, this generous property will appeal to families, first time buyers or investors alike. The bright lounge has a window overlooking the front garden and has a feature fireplace. French doors lead to the spacious kitchen/diner to the rear. The kitchen has ample units and work surface space and benefits from an electric cooker and extractor, washing machine, undercounter fridge and freezer and a large freezer. The dining area has French doors leading to the garden and has ample space for a dining table and 6 chairs. The useful wc with under stair storage completes the ground floor accommodation. There are 3 double bedrooms to the first floor and the family bathroom with electric shower over bath completes the accommodation. Storage in the property comprises of cupboards in two of the bedrooms, an upper hallway cupboard and a partially floored loft. There is double glazing throughout and gas central heating. The gardens to the front and rear are mostly laid to lawn with a timber garage and driveway providing parking for 3 cars.