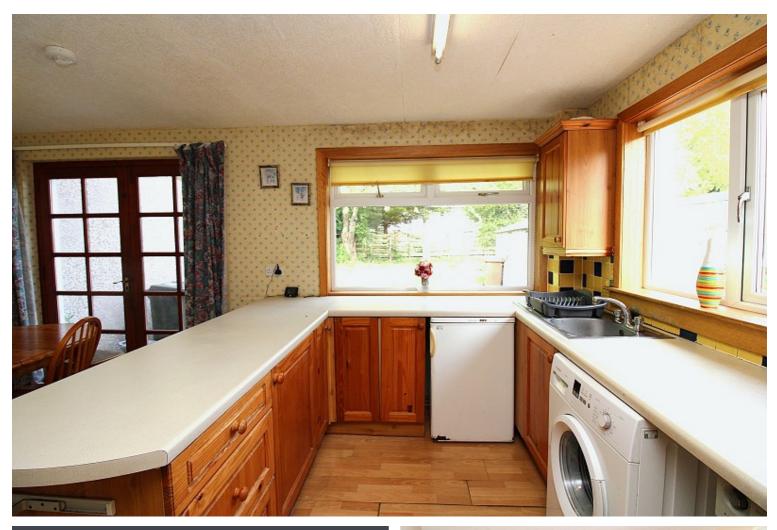

## Description

Spacious three bedroom semi detached villa in a prime position within the popular Drakies area of Inverness. Although in need of redecoration, this generous property will appeal to families, first time buyers or investors alike. The bright lounge has a window overlooking the front garden and has a feature fireplace. French doors lead to the spacious kitchen/diner to the rear. The kitchen has ample units and work surface space and benefits from an electric cooker and extractor, washing machine, undercounter fridge and freezer and a large freezer. The dining area has French doors leading to the garden and has ample space for a dining table and 6 chairs. The useful wc with under stair storage completes the ground floor accommodation. There are 3 double bedrooms to the first floor and the family bathroom with electric shower over bath completes the accommodation. Storage in the property comprises of cupboards in two of the bedrooms, an upper hallway cupboard and a partially floored loft. There is double glazing throughout and gas central heating. The gardens to the front and rear are mostly laid to lawn with a timber garage and driveway providing parking for 3 cars.

## **Room Dimensions**

| Lounge         | (10' 1" x 13' 8") or (3.07m x 4.17m) |
|----------------|--------------------------------------|
| Kitchen/ Diner | (12' 1" x 16' 6") or (3.69m x 5.03m) |
| Bedroom 1      | (14' 1" x 8' 8") or (4.29m x 2.64m)  |
| Bedroom 2      | (11' 7" x 9' 10") or (3.52m x 3.00m) |
| Bedroom 3      | (7' 8" x 10' 6") or (2.34m x 3.19m)  |
| Bathroom       | (6' 5" x 6' 0") or (1.95m x 1.84m)   |