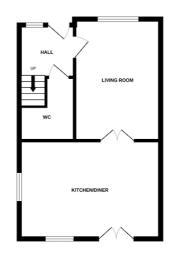

## Description

Spacious three bedroom semi detached villa in a prime position within the popular Drakies area of Inverness. Although in need of redecoration, this generous property will appeal to families, first time buyers or investors alike. The bright lounge has a window overlooking the front garden and has a feature fireplace. French doors lead to the spacious kitchen/diner to the rear. The kitchen has ample units and work surface space and benefits from an electric cooker and extractor, washing machine, undercounter fridge and freezer and a large freezer. The dining area has French doors leading to the garden and has ample space for a dining table and 6 chairs. The useful wc with under stair storage completes the ground floor accommodation. There are 3 double bedrooms to the first floor and the family bathroom with electric shower over bath completes the accommodation. Storage in the property comprises of cupboards in two of the bedrooms, an upper hallway cupboard and a partially floored loft. There is double glazing throughout and gas central heating. The gardens to the front and rear are mostly laid to lawn with a timber garage and driveway providing parking for 3 cars.

## **Room Dimensions**

| Lounge         | (10' 1" x 13' 8") or (3.07m x 4.17m) |
|----------------|--------------------------------------|
| Kitchen/ Diner | (12' 1" x 16' 6") or (3.69m x 5.03m) |
| Bedroom 1      | (14' 1" x 8' 8") or (4.29m x 2.64m)  |
| Bedroom 2      | (11' 7" x 9' 10") or (3.52m x 3.00m) |
| Bedroom 3      | (7' 8" x 10' 6") or (2.34m x 3.19m)  |
| Bathroom       | (6' 5" x 6' 0") or (1.95m x 1.84m)   |