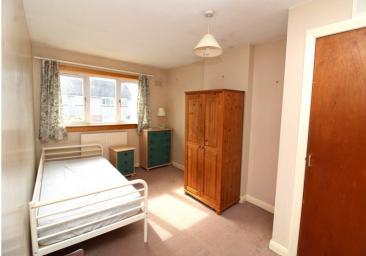

## Description

Spacious three bedroom semi detached villa in a prime position within the popular Drakies area of Inverness. Although in need of redecoration, this generous property will appeal to families, first time buyers or investors alike. The bright lounge has a window overlooking the front garden and has a feature fireplace. French doors lead to the spacious kitchen/diner to the rear. The kitchen has ample units and work surface space and benefits from an electric cooker and extractor, washing machine, undercounter fridge and freezer and a large freezer. The dining area has French doors leading to the garden and has ample space for a dining table and 6 chairs. The useful wc with under stair storage completes the ground floor accommodation. There are 3 double bedrooms to the first floor and the family bathroom with electric shower over bath completes the accommodation. Storage in the property comprises of cupboards in two of the bedrooms, an upper hallway cupboard and a partially floored loft. There is double glazing throughout and gas central heating. The gardens to the front and rear are mostly laid to lawn with a timber garage and driveway providing parking for 3 cars.

## **Room Dimensions**

| Lounge         | (10' 1" x 13' 8") or (3.07m x 4.17m) |
|----------------|--------------------------------------|
| Kitchen/ Diner | (12' 1" x 16' 6") or (3.69m x 5.03m) |
| Bedroom 1      | (14' 1" x 8' 8") or (4.29m x 2.64m)  |
| Bedroom 2      | (11' 7" x 9' 10") or (3.52m x 3.00m) |
| Bedroom 3      | (7' 8" x 10' 6") or (2.34m x 3.19m)  |
| Bathroom       | (6' 5" x 6' 0") or (1.95m x 1.84m)   |