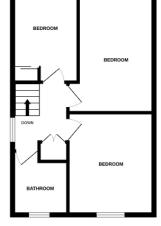

## Description

Spacious three bedroom semi detached villa in a prime position within the popular Drakies area of Inverness. Although in need of redecoration, this generous property will appeal to families, first time buyers or investors alike. The bright lounge has a window overlooking the front garden and has a feature fireplace. French doors lead to the spacious kitchen/diner to the rear. The kitchen has ample units and work surface space and benefits from an electric cooker and extractor, washing machine, undercounter fridge and freezer and a large freezer. The dining area has French doors leading to the garden and has ample space for a dining table and 6 chairs. The useful wc with under stair storage completes the ground floor accommodation. There are 3 double bedrooms to the first floor and the family bathroom with electric shower over bath completes the accommodation. Storage in the property comprises of cupboards in two of the bedrooms, an upper hallway cupboard and a partially floored loft. There is double glazing throughout and gas central heating. The gardens to the front and rear are mostly laid to lawn with a timber garage and driveway providing parking for 3 cars.

## **Room Dimensions**

| Lounge         | (10' 1" x 13' 8") or (3.07m x 4.17m) |
|----------------|--------------------------------------|
| Kitchen/ Diner | (12' 1" x 16' 6") or (3.69m x 5.03m) |
| Bedroom 1      | (14' 1" x 8' 8") or (4.29m x 2.64m)  |
| Bedroom 2      | (11' 7" x 9' 10") or (3.52m x 3.00m) |
| Bedroom 3      | (7' 8" x 10' 6") or (2.34m x 3.19m)  |
| Bathroom       | (6' 5" x 6' 0") or (1.95m x 1.84m)   |