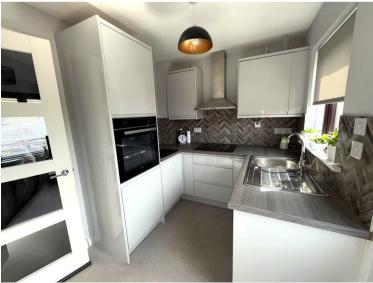

Fantastic opportunity to purchase a 1 bedroom mid terraced villa located in the popular Holm area of Inverness. This property is well presented throughout and will appeal to investors or those looking to get their first step on the property ladder. The lounge is a good size with space for a small dining table and chairs. The new modern fitted kitchen offers an integrated electric hob, oven and extractor fan, an under the counter fridge/freezer and a dishwasher which is also included in the sale. Stairs from the lounge lead up to the second floor, there is a double bedroom which has double fitted wardrobes and an airing cupboard. A new modern shower room with electric shower completes the accommodation. There is double glazing and electric heating throughout. The front garden is stone chipped with paving slabs and the enclosed rear garden has a patio area and shed. To the rear of the property there is ample parking.

# Rooms

**Lounge** (11' 8" x 9' 10") or (3.56m x 3.00m)

**Kitchen** (11' 9" x 6' 9") or (3.57m x 2.07m)

**Bedroom 1** (11' 9" x 8' 3") or (3.58m x 2.51m)

**Shower Room** (5' 2" x 6' 0") or (1.57m x 1.82m)