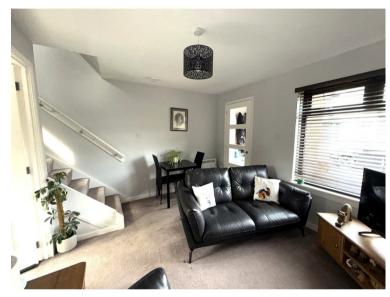

Fantastic opportunity to purchase a 1 bedroom mid terraced villa located in the popular Holm area of Inverness. This property is well presented throughout and will appeal to investors or those looking to get their first step on the property ladder. The lounge is a good size with space for a small dining table and chairs. The new modern fitted kitchen offers an integrated electric hob, oven and extractor fan, an under the counter fridge/freezer and a dishwasher which is also included in the sale. Stairs from the lounge lead up to the second floor, there is a double bedroom which has double fitted wardrobes and an airing cupboard. A new modern shower room with electric shower completes the accommodation. There is double glazing and electric heating throughout. The front garden is stone chipped with paving slabs and the enclosed rear garden has a patio area and shed. To the rear of the property there is ample parking.

# Rooms

**Lounge** (11' 8" x 9' 10") or (3.56m x 3.00m)

**Kitchen** (11' 9" x 6' 9") or (3.57m x 2.07m)

**Bedroom 1** (11' 9" x 8' 3") or (3.58m x 2.51m)

**Shower Room** (5' 2" x 6' 0") or (1.57m x 1.82m)