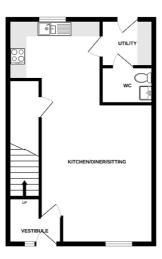

## Room Dimensions

**Lounge** (14' 5" x 14' 10") or (4.40m x 4.53m)

**Kitchen** (8' 0" x 12' 1") or (2.43m x 3.69m)

**Utility Room** (5' 9" x 6' 6") or (1.74m x 1.99m)

**Wc** (6' 5" x 4' 6") or (1.95m x 1.37m)

## Council Tax

Band D

Floor Area

88m2

Entry

By mutual agreement.

GROUND FLOOR

1ST FLOOR