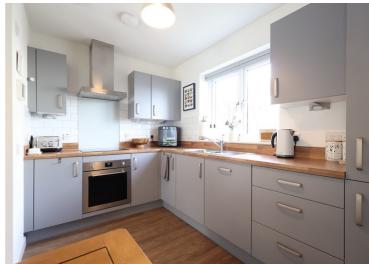

# **Description**

Fantastic opportunity to acquire this beautifully presented semi detached villa in the sought after Stratton area of Inverness. Boasting a stylish interior and well-proportioned rooms, this property is ideal for first time buyers and families alike. The spacious lounge is open plan with the kitchen/diner. The sleek kitchen offers integrated appliances including an electric hob, oven, extractor, fridge/freezer and dishwasher. The utility room is equipped amble units with space for a washing machine, which is included in the sale. The WC completes the ground floor accommodation. There are 3 double bedrooms; two of which are fitted with integrated wardrobes and the family bathroom. There is double glazing and gas central heating throughout. The sunny rear garden is fully enclosed with a raised decking area ideal for alfresco dining. The drive provides parking for 2 cars.

## Room Dimensions

**Lounge** (14' 5" x 14' 10") or (4.40m x 4.53m)

**Kitchen** (8' 0" x 12' 1") or (2.43m x 3.69m)

**Utility Room** (5' 9" x 6' 6") or (1.74m x 1.99m)

**Wc** (6' 5" x 4' 6") or (1.95m x 1.37m)

#### **Extras**

All fitted floor coverings, fixtures and fittings, including all light fittings. Curtain poles and window blinds. Integrated appliances include electric hob, oven, extractor, integrated fridge/freezer and dishwasher.