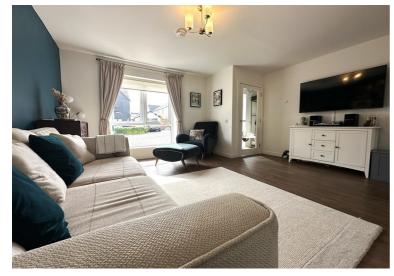

# **Description**

Fantastic opportunity to acquire this beautifully presented semi detached villa in the sought after Stratton area of Inverness. Boasting a stylish interior and well-proportioned rooms, this property is ideal for first time buyers and families alike. The spacious lounge is open plan with the kitchen/diner. The sleek kitchen offers integrated appliances including an electric hob, oven, extractor, fridge/freezer and dishwasher. The utility room is equipped amble units with space for a washing machine, which is included in the sale. The WC completes the ground floor accommodation. There are 3 double bedrooms; two of which are fitted with integrated wardrobes and the family bathroom. There is double glazing and gas central heating throughout. The sunny rear garden is fully enclosed with a raised decking area ideal for alfresco dining. The drive provides parking for 2 cars.

## Room Dimensions

**Lounge** (14' 5" x 14' 10") or (4.40m x 4.53m)

**Kitchen** (8' 0" x 12' 1") or (2.43m x 3.69m)

**Utility Room** (5' 9" x 6' 6") or (1.74m x 1.99m)

**Wc** (6' 5" x 4' 6") or (1.95m x 1.37m)