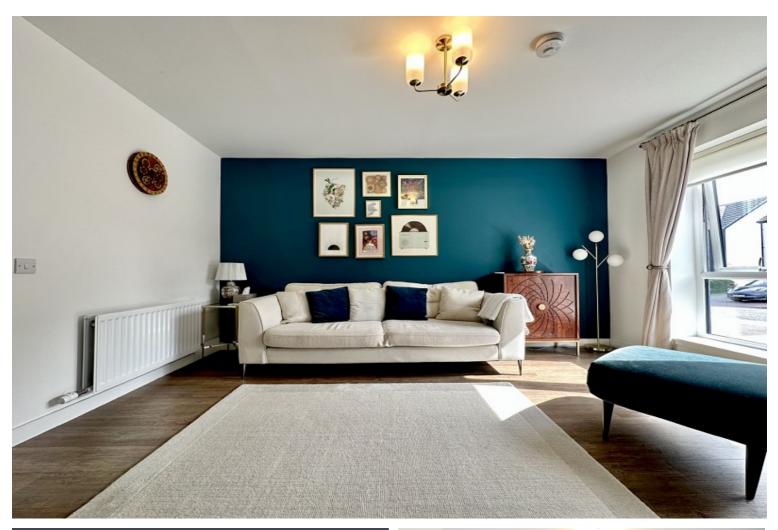

# **Description**

Fantastic opportunity to acquire this beautifully presented semi detached villa in the sought after Stratton area of Inverness. Boasting a stylish interior and well-proportioned rooms, this property is ideal for first time buyers and families alike. The spacious lounge is open plan with the kitchen/diner. The sleek kitchen offers integrated appliances including an electric hob, oven, extractor, fridge/freezer and dishwasher. The utility room is equipped amble units with space for a washing machine, which is included in the sale. The WC completes the ground floor accommodation. There are 3 double bedrooms; two of which are fitted with integrated wardrobes and the family bathroom. There is double glazing and gas central heating throughout. The sunny rear garden is fully enclosed with a raised decking area ideal for alfresco dining. The drive provides parking for 2 cars.

## Room Dimensions

**Lounge** (14' 5" x 14' 10") or (4.40m x 4.53m)

**Kitchen** (8' 0" x 12' 1") or (2.43m x 3.69m)

**Utility Room** (5' 9" x 6' 6") or (1.74m x 1.99m)

**Wc** (6' 5" x 4' 6") or (1.95m x 1.37m)