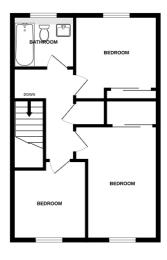

**Principal Bedroom** (9' 1" x 0' 0") or (2.77m x 0.00m)

**Bedroom 2** (10' 6" x 10' 3") or (3.19m x 3.13m)

**Bedroom 3** (9' 1" x 7' 8") or (2.77m x 2.34m)

**Bathroom** (6' 6" x 7' 8") or (1.97m x 2.34m)

## Council Tax

Band D

Floor Area

88m2

Entry

By mutual agreement.

GROUND FLOOR

1ST FLOOR