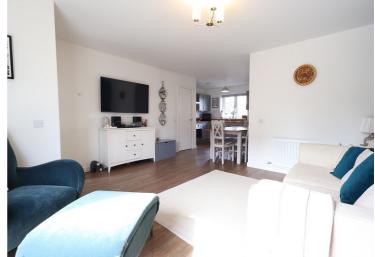

# **Description**

Fantastic opportunity to acquire this beautifully presented semi detached villa in the sought after Stratton area of Inverness. Boasting a stylish interior and well-proportioned rooms, this property is ideal for first time buyers and families alike. The spacious lounge is open plan with the kitchen/diner. The sleek kitchen offers integrated appliances including an electric hob, oven, extractor, fridge/freezer and dishwasher. The utility room is equipped amble units with space for a washing machine, which is included in the sale. The WC completes the ground floor accommodation. There are 3 double bedrooms; two of which are fitted with integrated wardrobes and the family bathroom. There is double glazing and gas central heating throughout. The sunny rear garden is fully enclosed with a raised decking area ideal for alfresco dining. The drive provides parking for 2 cars.

## Room Dimensions

**Lounge** (14' 5" x 14' 10") or (4.40m x 4.53m)

**Kitchen** (8' 0" x 12' 1") or (2.43m x 3.69m)

**Utility Room** (5' 9" x 6' 6") or (1.74m x 1.99m)

**Wc** (6' 5" x 4' 6") or (1.95m x 1.37m)