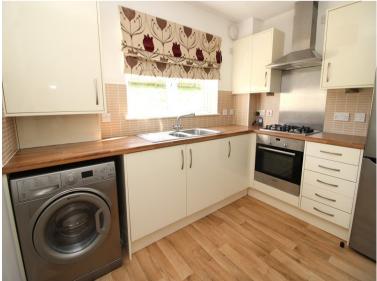

Fantastic opportunity to purchase a two bedroom ground floor flat in the sought after Milton of Levs area of Inverness. This well-appointed property is in walk in condition, with modern and stylish decor and bright and spacious rooms. There is a good size lounge with a large window overlooking the front. The kitchen has an integrated gas hob, electric oven and extractor. The fridge/freezer and washing machine are also included in the sale. There are two spacious double bedrooms, both with fitted wardrobes and the modern bathroom completes the accommodation. A hall cupboard provides additional storage and there is double glazing and gas central heating throughout. There are ample parking spaces for both residents and visitors. In good order throughout, this property would be ideal for first time buyers or perfect as an investment.

## Rooms

**Lounge** (9' 10" x 13' 5") or (2.99m x 4.08m)

**Kitchen** (9' 7" x 7' 6") or (2.92m x 2.29m)

**Bedroom 1** (9' 3" x 9' 8") or (2.82m x 2.94m)

**Bedroom 2** (8' 10" x 8' 6") or (2.70m x 2.60m)

**Bathroom** (6' 6" x 6' 2") or (1.97m x 1.87m)

#### Extras

All fitted floor coverings, fixtures and fittings, including all light fittings. Curtain poles and window blinds. Integrated appliances include gas hob, electric oven and extractor. Fridge/freezer and washing machine.