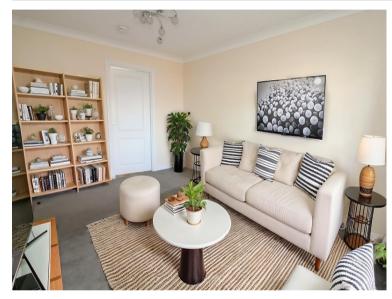

Fantastic opportunity to purchase a two bedroom ground floor flat in the sought after Milton of Levs area of Inverness. This well-appointed property is in walk in condition, with modern and stylish decor and bright and spacious rooms. There is a good size lounge with a large window overlooking the front. The kitchen has an integrated gas hob, electric oven and extractor. The fridge/freezer and washing machine are also included in the sale. There are two spacious double bedrooms, both with fitted wardrobes and the modern bathroom completes the accommodation. A hall cupboard provides additional storage and there is double glazing and gas central heating throughout. There are ample parking spaces for both residents and visitors. In good order throughout, this property would be ideal for first time buyers or perfect as an investment.

## Rooms

**Lounge** (9' 10" x 13' 5") or (2.99m x 4.08m)

**Kitchen** (9' 7" x 7' 6") or (2.92m x 2.29m)

**Bedroom 1** (9' 3" x 9' 8") or (2.82m x 2.94m)

**Bedroom 2** (8' 10" x 8' 6") or (2.70m x 2.60m)

**Bathroom** (6' 6" x 6' 2") or (1.97m x 1.87m)