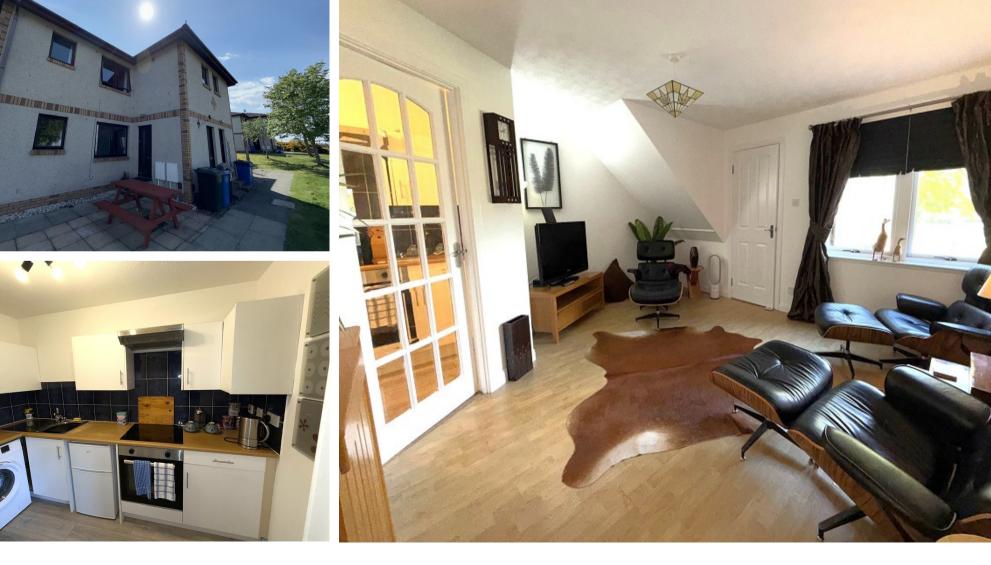

Fantastic opportunity to purchase a two bedroom ground floor flat in walk-in condition, within the popular residential area of Smithton. This immaculate flat is a superb investment which will appeal to first time buyers and investors alike. The accommodation includes a well-appointed lounge with space for informal dining. The modern kitchen has an integrated electric hob, oven and extractor, with the washing machine and microwave also included in the sale. There is space for an undercounter fridge/freezer. There is a double and a single bedroom, both with fitted wardrobes and a modern bathroom with shower over the bath. There is double glazing and electric heating throughout. The property benefits from its own entrance and private parking. The size and location, which is close to the UHI Campus, would make this an ideal purchase for first time buyers or those looking for an investment property.

## Rooms

| Lounge Additional | (14' 4" x 12' 9") or (4.36m x 3.88m) |
|-------------------|--------------------------------------|
| Bedroom 1         | (8' 6" x 9' 4") or (2.59m x 2.84m)   |
| Bedroom 2         | (8' 5" x 5' 2") or (2.56m x 1.57m)   |
| Bathroom          | (5' 9" x 7' 7") or (1.75m x 2.30m)   |
| Kitchen           | (9' 8" x 5' 11") or (2.94m x 1.81m)  |