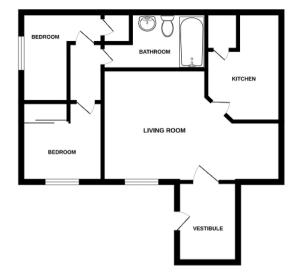

## Rooms

| Lounge Additional | (14' 4" x 12' 9") or (4.36m x 3.88m) |
|-------------------|--------------------------------------|
| Bedroom 1         | (8' 6" x 9' 4") or (2.59m x 2.84m)   |
| Bedroom 2         | (8' 5" x 5' 2") or (2.56m x 1.57m)   |
| Bathroom          | (5' 9" x 7' 7") or (1.75m x 2.30m)   |
| Kitchen           | (9' 8" x 5' 11") or (2.94m x 1.81m)  |