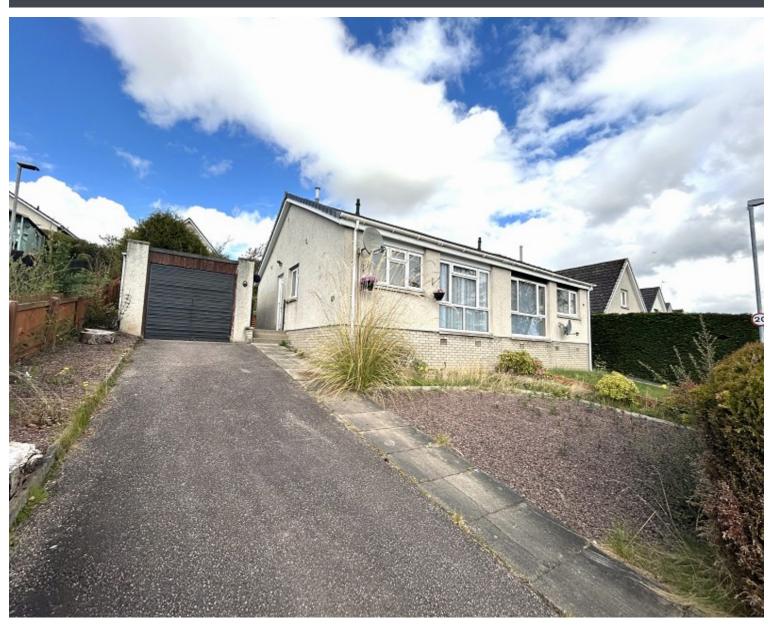

# 9 Drumdyre Road, Dingwall

# **Overview**

- Two bedroom semi detached bungalow in quiet location
- Ideal first time buy, investment or retirement property
- Lounge, kitchen, two double bedrooms, shower room
- Detached single garage, drive with parking for 3 cars
- Enclosed terraced garden to the rear
- EPC band C

# **Description**

Fantastic opportunity to purchase a two bedroom semi detached bungalow in a quiet location. In need of some redecoration, this spacious property will appeal to first time buyers, investors or those looking to downsize. The bright lounge has a large picture window overlooking the front garden. The kitchen has a good array of base and wall units with integrated appliances including an electric hob, oven, extractor, microwave, fridge/freezer and slimline dishwasher. There are two double bedrooms, with the main bedroom benefiting from fitted wardrobes and French doors which open onto the patio area. The shower room completes the accommodation. There is double glazing and gas central heating throughout. Garden grounds to the front are laid to lawn, with the tarred drive providing parking for 3 cars and leading to the detached single garage, with power and lights and space and plumbing for a washing machine, The rear garden is enclosed, terraced and has a slabbed patio area.