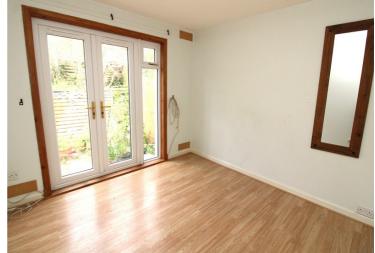

# **Description**

Fantastic opportunity to purchase a two bedroom semi detached bungalow in a quiet location. In need of some redecoration, this spacious property will appeal to first time buyers, investors or those looking to downsize. The bright lounge has a large picture window overlooking the front garden. The kitchen has a good array of base and wall units with integrated appliances including an electric hob, oven, extractor, microwave, fridge/freezer and slimline dishwasher. There are two double bedrooms, with the main bedroom benefiting from fitted wardrobes and French doors which open onto the patio area. The shower room completes the accommodation. There is double glazing and gas central heating throughout. Garden grounds to the front are laid to lawn, with the tarred drive providing parking for 3 cars and leading to the detached single garage, with power and lights and space and plumbing for a washing machine, The rear garden is enclosed, terraced and has a slabbed patio area.

### Room Dimensions

**Lounge** (16' 0" x 9' 8") or (4.87m x 2.94m)

**Kitchen** (7' 8" x 9' 1") or (2.33m x 2.76m)

**Bedroom 1** (9' 9" x 10' 4") or (2.98m x 3.15m)

**Bedroom 2** (7' 7" x 10' 1") or (2.30m x 3.08m)