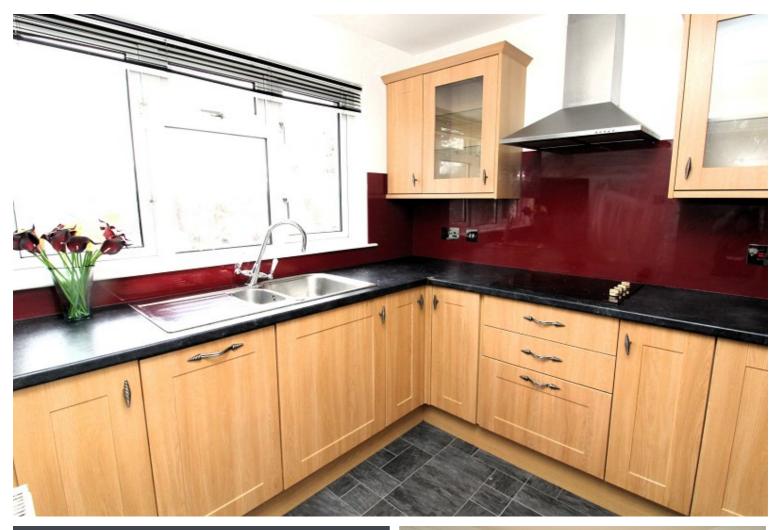

# **Description**

Fantastic opportunity to purchase a two bedroom semi detached bungalow in a quiet location. In need of some redecoration, this spacious property will appeal to first time buyers, investors or those looking to downsize. The bright lounge has a large picture window overlooking the front garden. The kitchen has a good array of base and wall units with integrated appliances including an electric hob, oven, extractor, microwave, fridge/freezer and slimline dishwasher. There are two double bedrooms, with the main bedroom benefiting from fitted wardrobes and French doors which open onto the patio area. The shower room completes the accommodation. There is double glazing and gas central heating throughout. Garden grounds to the front are laid to lawn, with the tarred drive providing parking for 3 cars and leading to the detached single garage, with power and lights and space and plumbing for a washing machine, The rear garden is enclosed, terraced and has a slabbed patio area.

### Room Dimensions

**Lounge** (16' 0" x 9' 8") or (4.87m x 2.94m)

**Kitchen** (7' 8" x 9' 1") or (2.33m x 2.76m)

**Bedroom 1** (9' 9" x 10' 4") or (2.98m x 3.15m)

**Bedroom 2** (7' 7" x 10' 1") or (2.30m x 3.08m)

### **Extras**

All fitted floor coverings, fixtures and fittings, including all light fittings. Curtain poles and window blinds. Integrated electric hob, electric oven and extractor, microwave, fridge/freezer and slimline dishwasher.