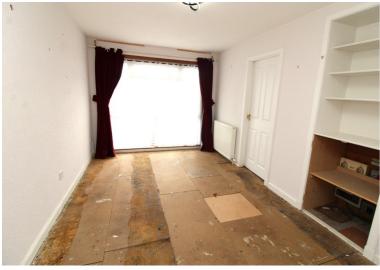

# **Description**

Fantastic opportunity to purchase a two bedroom semi detached bungalow in a quiet location. In need of some redecoration, this spacious property will appeal to first time buyers, investors or those looking to downsize. The bright lounge has a large picture window overlooking the front garden. The kitchen has a good array of base and wall units with integrated appliances including an electric hob, oven, extractor, microwave, fridge/freezer and slimline dishwasher. There are two double bedrooms, with the main bedroom benefiting from fitted wardrobes and French doors which open onto the patio area. The shower room completes the accommodation. There is double glazing and gas central heating throughout. Garden grounds to the front are laid to lawn, with the tarred drive providing parking for 3 cars and leading to the detached single garage, with power and lights and space and plumbing for a washing machine, The rear garden is enclosed, terraced and has a slabbed patio area.

### Room Dimensions

**Lounge** (16' 0" x 9' 8") or (4.87m x 2.94m)

**Kitchen** (7' 8" x 9' 1") or (2.33m x 2.76m)

**Bedroom 1** (9' 9" x 10' 4") or (2.98m x 3.15m)

**Bedroom 2** (7' 7" x 10' 1") or (2.30m x 3.08m)