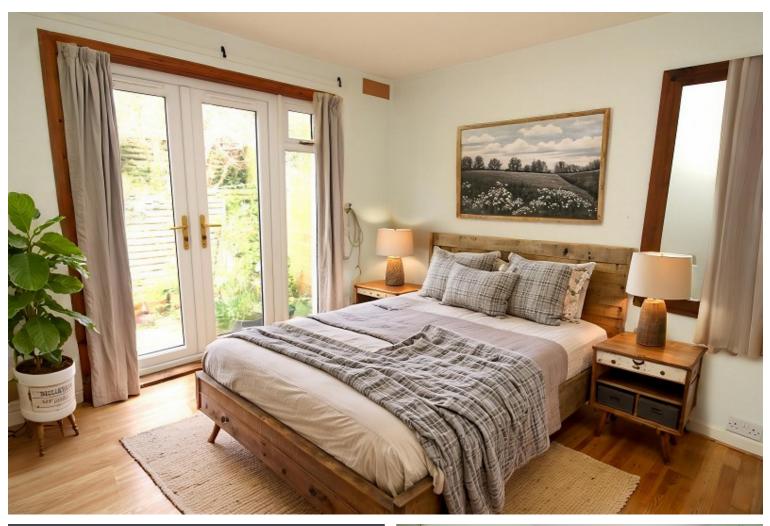

# **Description**

Fantastic opportunity to purchase a two bedroom semi detached bungalow in a quiet location. In need of some redecoration, this spacious property will appeal to first time buyers, investors or those looking to downsize. The bright lounge has a large picture window overlooking the front garden. The kitchen has a good array of base and wall units with integrated appliances including an electric hob, oven, extractor, microwave, fridge/freezer and slimline dishwasher. There are two double bedrooms, with the main bedroom benefiting from fitted wardrobes and French doors which open onto the patio area. The shower room completes the accommodation. There is double glazing and gas central heating throughout. Garden grounds to the front are laid to lawn, with the tarred drive providing parking for 3 cars and leading to the detached single garage, with power and lights and space and plumbing for a washing machine, The rear garden is enclosed, terraced and has a slabbed patio area.

Disclaimer: Please note some photos have been staged by artificial intelligence staging software.

### Room Dimensions

**Lounge** (16' 0" x 9' 8") or (4.87m x 2.94m)

**Kitchen** (7' 8" x 9' 1") or (2.33m x 2.76m)

**Bedroom 1** (9' 9" x 10' 4") or (2.98m x 3.15m)

**Bedroom 2** (7' 7" x 10' 1") or (2.30m x 3.08m)