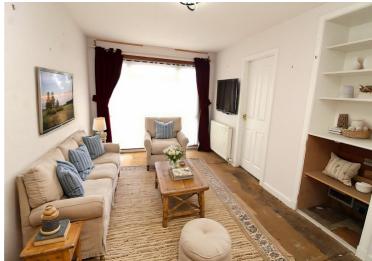

# **Description**

Fantastic opportunity to purchase a two bedroom semi detached bungalow in a quiet location. In need of some redecoration, this spacious property will appeal to first time buyers, investors or those looking to downsize. The bright lounge has a large picture window overlooking the front garden. The kitchen has a good array of base and wall units with integrated appliances including an electric hob, oven, extractor, microwave, fridge/freezer and slimline dishwasher. There are two double bedrooms, with the main bedroom benefiting from fitted wardrobes and French doors which open onto the patio area. The shower room completes the accommodation. There is double glazing and gas central heating throughout. Garden grounds to the front are laid to lawn, with the tarred drive providing parking for 3 cars and leading to the detached single garage, with power and lights and space and plumbing for a washing machine, The rear garden is enclosed, terraced and has a slabbed patio area.

### Room Dimensions

**Lounge** (16' 0" x 9' 8") or (4.87m x 2.94m)

**Kitchen** (7' 8" x 9' 1") or (2.33m x 2.76m)

**Bedroom 1** (9' 9" x 10' 4") or (2.98m x 3.15m)

**Bedroom 2** (7' 7" x 10' 1") or (2.30m x 3.08m)

Disclaimer: Please note some photos have been staged by artificial intelligence staging software.