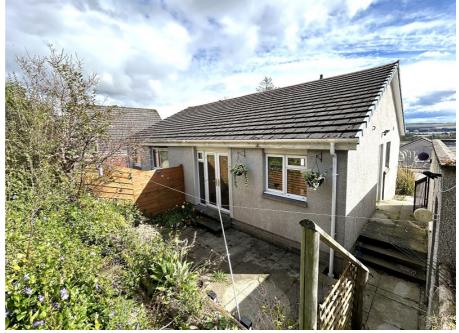

# **Description**

Fantastic opportunity to purchase a two bedroom semi detached bungalow in a quiet location. In need of some redecoration, this spacious property will appeal to first time buyers, investors or those looking to downsize. The bright lounge has a large picture window overlooking the front garden. The kitchen has a good array of base and wall units with integrated appliances including an electric hob, oven, extractor, microwave, fridge/freezer and slimline dishwasher. There are two double bedrooms, with the main bedroom benefiting from fitted wardrobes and French doors which open onto the patio area. The shower room completes the accommodation. There is double glazing and gas central heating throughout. Garden grounds to the front are laid to lawn, with the tarred drive providing parking for 3 cars and leading to the detached single garage, with power and lights and space and plumbing for a washing machine, The rear garden is enclosed, terraced and has a slabbed patio area.