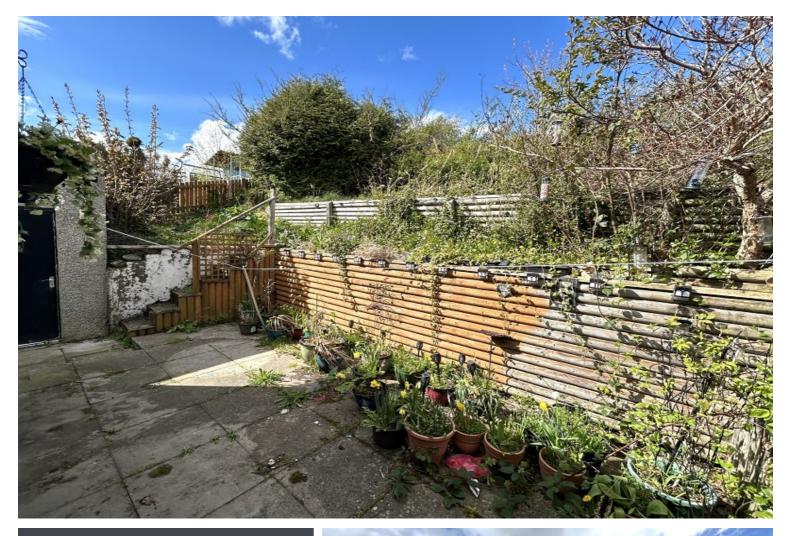

# **Description**

Fantastic opportunity to purchase a two bedroom semi detached bungalow in a quiet location. In need of some redecoration, this spacious property will appeal to first time buyers, investors or those looking to downsize. The bright lounge has a large picture window overlooking the front garden. The kitchen has a good array of base and wall units with integrated appliances including an electric hob, oven, extractor, microwave, fridge/freezer and slimline dishwasher. There are two double bedrooms, with the main bedroom benefiting from fitted wardrobes and French doors which open onto the patio area. The shower room completes the accommodation. There is double glazing and gas central heating throughout. Garden grounds to the front are laid to lawn, with the tarred drive providing parking for 3 cars and leading to the detached single garage, with power and lights and space and plumbing for a washing machine, The rear garden is enclosed, terraced and has a slabbed patio area.