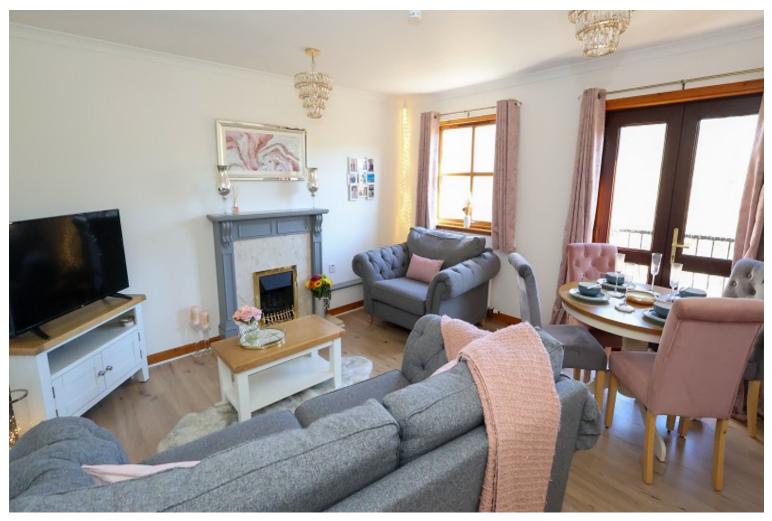

#### Description

An exceptional opportunity to own a spacious and stylish two-bedroom upper-floor apartment, set in a rarely available and characterful courtyard development. Enjoying an elevated position with a semi-rural feel, this home offers breathtaking open views of the surrounding countryside while being conveniently close to amenities. The bright lounge is the heart of the home, featuring a window and adjacent French doors with a Juliette balcony, flooding the space with natural light and framing the beautiful rolling hills beyond. A feature fireplace with a living gas fire adds warmth and character, and theres plenty of space for a dining area, making this the perfect spot to relax or entertain. The property has been recently decorated and benefits from a stylish Wren kitchen, with integrated appliances including an induction hob, oven, extractor, dishwasher and washer/dryer. The fridge/freezer is also included in the sale. This sleek and functional space is perfect for those who love to cook. Both double bedrooms offer fitted storage, while the principal bedroom benefits from an ensuite shower room with a mains-powered shower. A well-appointed family bathroom with a shower over the bath completes the accommodation. Storage is a standout feature of this home, with three large hall cupboards, deep fitted wardrobes, and an extensive floored loft accessed via a Ramsay ladder, complete with power and lighting, ideal for additional storage. The property benefits from double glazing and gas central heating for year-round comfort. Externally, there is a designated parking space within the courtyard, with additional visitor parking available. This stunning apartment is perfect for professionals, downsizers, or those seeking a tranquil yet well-connected home. With its recent upgrades, modern finishes, and unbeatable views, this is a must-see property!

#### Room Dimensions

**Lounge** (14' 1" x 11' 1") or (4.30m x 3.37m)

**Kitchen** (8' 1" x 10' 4") or (2.46m x 3.14m)

**Principal Bedroom** (10' 0" x 12' 1") or (3.06m x 3.69m)

**Principal Bedroom En Suite** (5' 9" x 9' 7") or (1.75m x 2.91m)