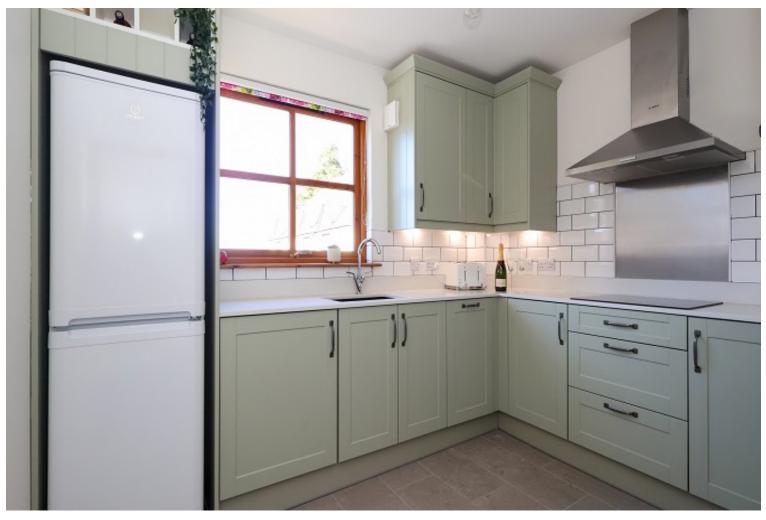

#### Description

An exceptional opportunity to own a spacious and stylish two-bedroom upper-floor apartment, set in a rarely available and characterful courtyard development. Enjoying an elevated position with a semi-rural feel, this home offers breathtaking open views of the surrounding countryside while being conveniently close to amenities. The bright lounge is the heart of the home, featuring a window and adjacent French doors with a Juliette balcony, flooding the space with natural light and framing the beautiful rolling hills beyond. A feature fireplace with a living gas fire adds warmth and character, and theres plenty of space for a dining area, making this the perfect spot to relax or entertain. The property has been recently decorated and benefits from a stylish Wren kitchen, with integrated appliances including an induction hob, oven, extractor, dishwasher and washer/dryer. The fridge/freezer is also included in the sale. This sleek and functional space is perfect for those who love to cook. Both double bedrooms offer fitted storage, while the principal bedroom benefits from an ensuite shower room with a mains-powered shower. A well-appointed family bathroom with a shower over the bath completes the accommodation. Storage is a standout feature of this home, with three large hall cupboards, deep fitted wardrobes, and an extensive floored loft accessed via a Ramsay ladder, complete with power and lighting, ideal for additional storage. The property benefits from double glazing and gas central heating for year-round comfort. Externally, there is a designated parking space within the courtyard, with additional visitor parking available. This stunning apartment is perfect for professionals, downsizers, or those seeking a tranquil yet well-connected home. With its recent upgrades, modern finishes, and unbeatable views, this is a must-see property!

#### Room Dimensions

**Lounge** (14' 1" x 11' 1") or (4.30m x 3.37m)

**Kitchen** (8' 1" x 10' 4") or (2.46m x 3.14m)

**Principal Bedroom** (10' 0" x 12' 1") or (3.06m x 3.69m)

**Principal Bedroom En Suite** (5' 9" x 9' 7") or (1.75m x 2.91m)

#### **Extras**

All fitted floor coverings, fixtures and fittings, including all light fittings with the exception of the lounge. Curtain poles and window blinds. Integrated appliances include an induction hob, oven, extractor, dishwasher and washer/dryer. Fridge/freezer.