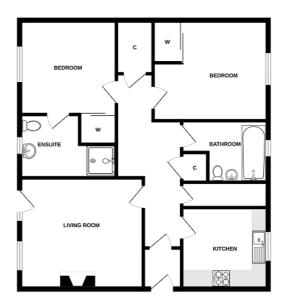

#### Room Dimensions

**Lounge** (14' 1" x 11' 1") or (4.30m x 3.37m)

**Kitchen** (8' 1" x 10' 4") or (2.46m x 3.14m)

**Principal Bedroom** (10' 0" x 12' 1") or (3.06m x 3.69m)

**Principal Bedroom En Suite** (5' 9" x 9' 7") or (1.75m x 2.91m)

**Bedroom 2** (9' 10" x 11' 6") or (2.99m x 3.51m)

**Bathroom** (5' 10" x 9' 3") or (1.78m x 2.82m)