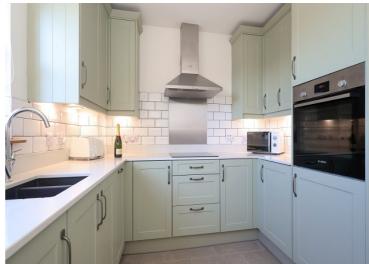

#### Description

An exceptional opportunity to own a spacious and stylish two-bedroom upper-floor apartment, set in a rarely available and characterful courtyard development. Enjoying an elevated position with a semi-rural feel, this home offers breathtaking open views of the surrounding countryside while being conveniently close to amenities. The bright lounge is the heart of the home, featuring a window and adjacent French doors with a Juliette balcony, flooding the space with natural light and framing the beautiful rolling hills beyond. A feature fireplace with a living gas fire adds warmth and character, and theres plenty of space for a dining area, making this the perfect spot to relax or entertain. The property has been recently decorated and benefits from a stylish Wren kitchen, with integrated appliances including an induction hob, oven, extractor, dishwasher and washer/dryer. The fridge/freezer is also included in the sale. This sleek and functional space is perfect for those who love to cook. Both double bedrooms offer fitted storage, while the principal bedroom benefits from an ensuite shower room with a mains-powered shower. A well-appointed family bathroom with a shower over the bath completes the accommodation. Storage is a standout feature of this home, with three large hall cupboards, deep fitted wardrobes, and an extensive floored loft accessed via a Ramsay ladder, complete with power and lighting, ideal for additional storage. The property benefits from double glazing and gas central heating for year-round comfort. Externally, there is a designated parking space within the courtyard, with additional visitor parking available. This stunning apartment is perfect for professionals, downsizers, or those seeking a tranquil yet well-connected home. With its recent upgrades, modern finishes, and unbeatable views, this is a must-see property!

#### Room Dimensions

**Lounge** (14' 1" x 11' 1") or (4.30m x 3.37m)

**Kitchen** (8' 1" x 10' 4") or (2.46m x 3.14m)

**Principal Bedroom** (10' 0" x 12' 1") or (3.06m x 3.69m)

**Principal Bedroom En Suite** (5' 9" x 9' 7") or (1.75m x 2.91m)

#### **Extras**

All fitted floor coverings, fixtures and fittings, including all light fittings with the exception of the lounge. Curtain poles and window blinds. Integrated appliances include an induction hob, oven, extractor, dishwasher and washer/dryer. Fridge/freezer.