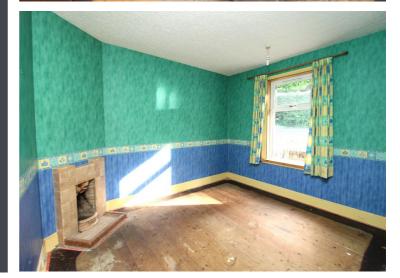

### Description

Fantastic opportunity to purchase a spacious two bedroom stone built detached bungalow located in the desirable Clachnaharry area of Inverness. In need of some renovation and upgrading this well proportioned property would make an ideal family home or retirement property. The spacious lounge with bay window is situated to the front of the property with feature fireplace, gas fire (disconnected) and alcove storage cupboard. The dining room which has dual aspect windows to the side and rear, has a feature fireplace with gas fire (disconnected), alcove storage and space for a dining table and 6 chairs. The kitchen has ample base and wall units, electric cooker and space for a washing machine. There are two good size double bedrooms and family bathroom completes the accommodation. Two storage cupboards, one which houses the gas combi boiler, provides additional storage space. There is gas central heating and double glazing throughout. The large private rear garden is mainly laid to lawn and bordered with shrubs and trees. Single attached garage and parking for several cars. This property is ideal for those looking for a renovation project and would make a lovely family home.

# **Room Dimensions**

**Lounge** (14' 1" x 12' 1") or (4.29m x 3.68m)

**Kitchen** (8' 8" x 11' 11") or (2.65m x 3.62m)

**Dining Room** (12' 2" x 10' 1") or (3.70m x 3.07m)

**Bedroom 1** (12' 1" x 12' 1") or (3.69m x 3.68m)