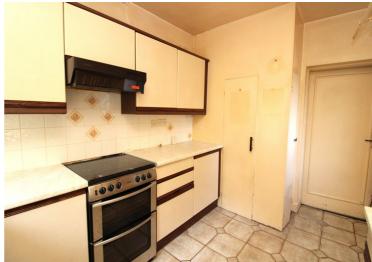

### Description

Fantastic opportunity to purchase a spacious two bedroom stone built detached bungalow located in the desirable Clachnaharry area of Inverness. In need of some renovation and upgrading this well proportioned property would make an ideal family home or retirement property. The spacious lounge with bay window is situated to the front of the property with feature fireplace, gas fire (disconnected) and alcove storage cupboard. The dining room which has dual aspect windows to the side and rear, has a feature fireplace with gas fire (disconnected), alcove storage and space for a dining table and 6 chairs. The kitchen has ample base and wall units, electric cooker and space for a washing machine. There are two good size double bedrooms and family bathroom completes the accommodation. Two storage cupboards, one which houses the gas combi boiler, provides additional storage space. There is gas central heating and double glazing throughout. The large private rear garden is mainly laid to lawn and bordered with shrubs and trees. Single attached garage and parking for several cars. This property is ideal for those looking for a renovation project and would make a lovely family home.

# **Room Dimensions**

**Lounge** (14' 1" x 12' 1") or (4.29m x 3.68m)

**Kitchen** (8' 8" x 11' 11") or (2.65m x 3.62m)

**Dining Room** (12' 2" x 10' 1") or (3.70m x 3.07m)

**Bedroom 1** (12' 1" x 12' 1") or (3.69m x 3.68m)