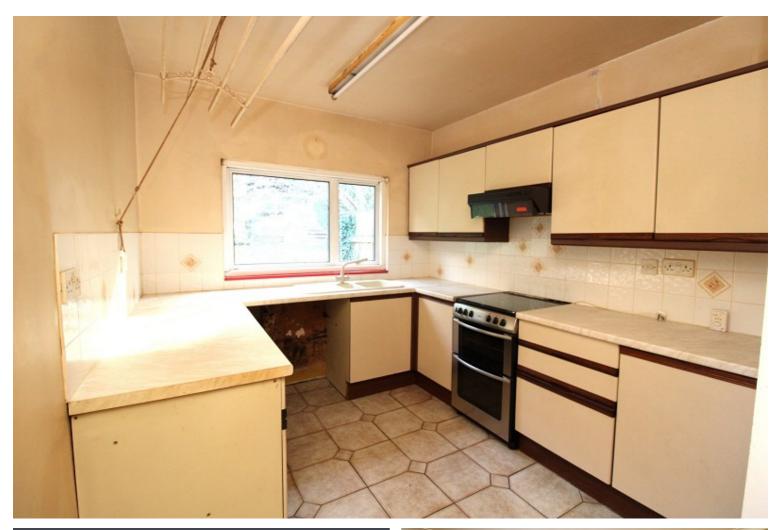

### Description

Fantastic opportunity to purchase a spacious two bedroom stone built detached bungalow located in the desirable Clachnaharry area of Inverness. In need of some renovation and upgrading this well proportioned property would make an ideal family home or retirement property. The spacious lounge with bay window is situated to the front of the property with feature fireplace, gas fire (disconnected) and alcove storage cupboard. The dining room which has dual aspect windows to the side and rear, has a feature fireplace with gas fire (disconnected), alcove storage and space for a dining table and 6 chairs. The kitchen has ample base and wall units, electric cooker and space for a washing machine. There are two good size double bedrooms and family bathroom completes the accommodation. Two storage cupboards, one which houses the gas combi boiler, provides additional storage space. There is gas central heating and double glazing throughout. The large private rear garden is mainly laid to lawn and bordered with shrubs and trees. Single attached garage and parking for several cars. This property is ideal for those looking for a renovation project and would make a lovely family home.

# **Room Dimensions**

**Lounge** (14' 1" x 12' 1") or (4.29m x 3.68m)

**Kitchen** (8' 8" x 11' 11") or (2.65m x 3.62m)

**Dining Room** (12' 2" x 10' 1") or (3.70m x 3.07m)

**Bedroom 1** (12' 1" x 12' 1") or (3.69m x 3.68m)