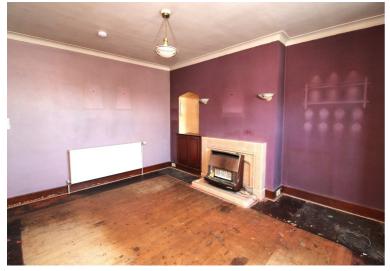

### Description

Fantastic opportunity to purchase a spacious two bedroom stone built detached bungalow located in the desirable Clachnaharry area of Inverness. In need of some renovation and upgrading this well proportioned property would make an ideal family home or retirement property. The spacious lounge with bay window is situated to the front of the property with feature fireplace, gas fire (disconnected) and alcove storage cupboard. The dining room which has dual aspect windows to the side and rear, has a feature fireplace with gas fire (disconnected), alcove storage and space for a dining table and 6 chairs. The kitchen has ample base and wall units, electric cooker and space for a washing machine. There are two good size double bedrooms and family bathroom completes the accommodation. Two storage cupboards, one which houses the gas combi boiler, provides additional storage space. There is gas central heating and double glazing throughout. The large private rear garden is mainly laid to lawn and bordered with shrubs and trees. Single attached garage and parking for several cars. This property is ideal for those looking for a renovation project and would make a lovely family home.

Disclaimer: Please note some photos have been staged by artificial intelligence staging software.

# **Room Dimensions**

**Lounge** (14' 1" x 12' 1") or (4.29m x 3.68m)

**Kitchen** (8' 8" x 11' 11") or (2.65m x 3.62m)

**Dining Room** (12' 2" x 10' 1") or (3.70m x 3.07m)

**Bedroom 1** (12' 1" x 12' 1") or (3.69m x 3.68m)