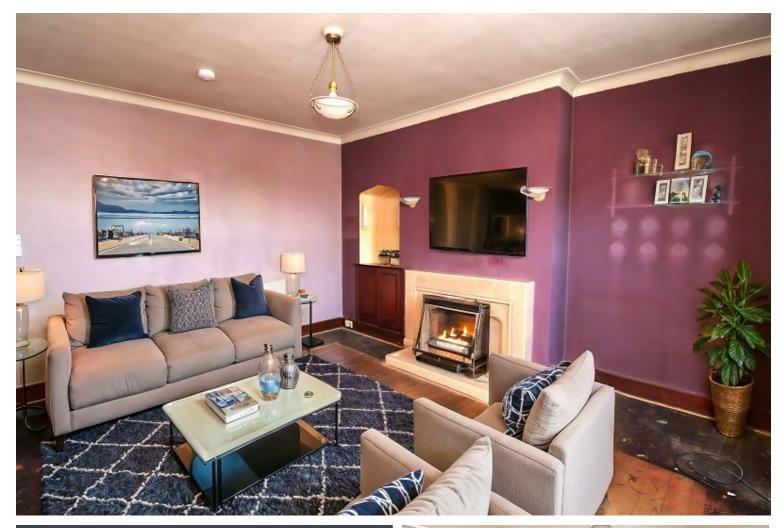

### Description

Fantastic opportunity to purchase a spacious two bedroom stone built detached bungalow located in the desirable Clachnaharry area of Inverness. In need of some renovation and upgrading this well proportioned property would make an ideal family home or retirement property. The spacious lounge with bay window is situated to the front of the property with feature fireplace, gas fire (disconnected) and alcove storage cupboard. The dining room which has dual aspect windows to the side and rear, has a feature fireplace with gas fire (disconnected), alcove storage and space for a dining table and 6 chairs. The kitchen has ample base and wall units, electric cooker and space for a washing machine. There are two good size double bedrooms and family bathroom completes the accommodation. Two storage cupboards, one which houses the gas combi boiler, provides additional storage space. There is gas central heating and double glazing throughout. The large private rear garden is mainly laid to lawn and bordered with shrubs and trees. Single attached garage and parking for several cars. This property is ideal for those looking for a renovation project and would make a lovely family home.

Disclaimer: Please note some photos have been staged by artificial intelligence staging software.

# **Room Dimensions**

**Lounge** (14' 1" x 12' 1") or (4.29m x 3.68m)

**Kitchen** (8' 8" x 11' 11") or (2.65m x 3.62m)

**Dining Room** (12' 2" x 10' 1") or (3.70m x 3.07m)

**Bedroom 1** (12' 1" x 12' 1") or (3.69m x 3.68m)