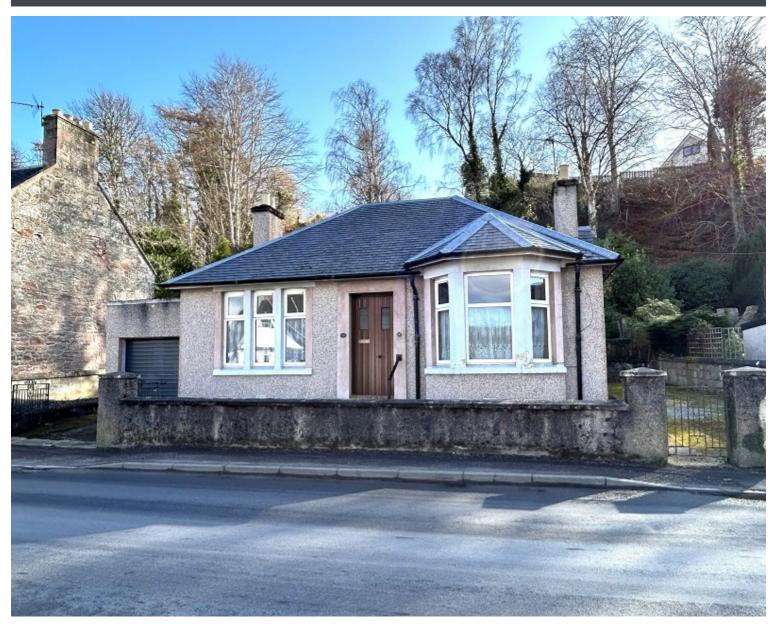

# 12 High Street

Clachnaharry, Inverness, IV3 8RB

# Overview

- Spacious two bedroom detached bungalow
- In need of some renovation and upgrading
- Lounge, dining room, kitchen, two bedrooms and bathroom
- Large private gardens, garage and drive with parking for 4 cars
- Close to the Canal and local amenities
- EPC Band D

### Description

Fantastic opportunity to purchase a spacious two bedroom stone built detached bungalow located in the desirable Clachnaharry area of Inverness. In need of some renovation and upgrading this well proportioned property would make an ideal family home or retirement property. The spacious lounge with bay window is situated to the front of the property with feature fireplace, gas fire (disconnected) and alcove storage cupboard. The dining room which has dual aspect windows to the side and rear, has a feature fireplace with gas fire (disconnected), alcove storage and space for a dining table and 6 chairs. The kitchen has ample base and wall units, electric cooker and space for a washing machine. There are two good size double bedrooms and family bathroom completes the accommodation. Two storage cupboards, one which houses the gas combi boiler, provides additional storage space. There is gas central heating and double glazing throughout. The large private rear garden is mainly laid to lawn and bordered with shrubs and trees. Single attached garage and parking for several cars. This property is ideal for those looking for a renovation project and would make a lovely family home.