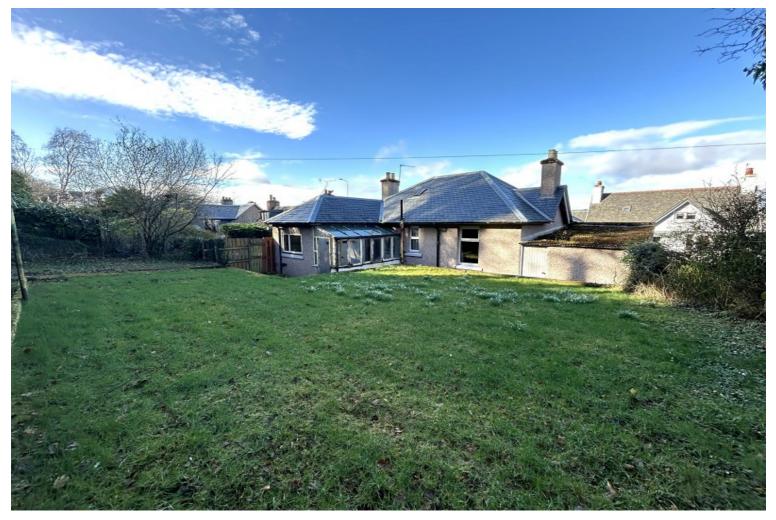

# Overview

- Spacious two bedroom detached bungalow
- In need of some renovation and upgrading
- Lounge, dining room, kitchen, two bedrooms and bathroom
- Large private gardens, garage and drive with parking for 4 cars
- Close to the Canal and local amenities
- EPC Band D

### Description

Fantastic opportunity to purchase a spacious two bedroom stone built detached bungalow located in the desirable Clachnaharry area of Inverness. In need of some renovation and upgrading this well proportioned property would make an ideal family home or retirement property. The spacious lounge with bay window is situated to the front of the property with feature fireplace, gas fire (disconnected) and alcove storage cupboard. The dining room which has dual aspect windows to the side and rear, has a feature fireplace with gas fire (disconnected), alcove storage and space for a dining table and 6 chairs. The kitchen has ample base and wall units, electric cooker and space for a washing machine. There are two good size double bedrooms and family bathroom completes the accommodation. Two storage cupboards, one which houses the gas combi boiler, provides additional storage space. There is gas central heating and double glazing throughout. The large private rear garden is mainly laid to lawn and bordered with shrubs and trees. Single attached garage and parking for several cars. This property is ideal for those looking for a renovation project and would make a lovely family home.