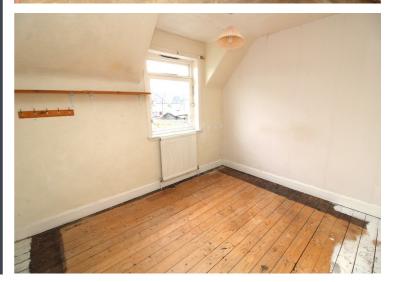

**Bedroom 4** (11' 7" x 9' 2") or (3.53m x 2.79m)

**Bedroom 1** (16' 10" x 10' 3") or (5.14m x 3.13m)

**Bedroom 2** (12' 5" x 9' 9") or (3.78m x 2.96m)

**Bedroom 3** (13' 3" x 6' 10") or (4.03m x 2.09m)