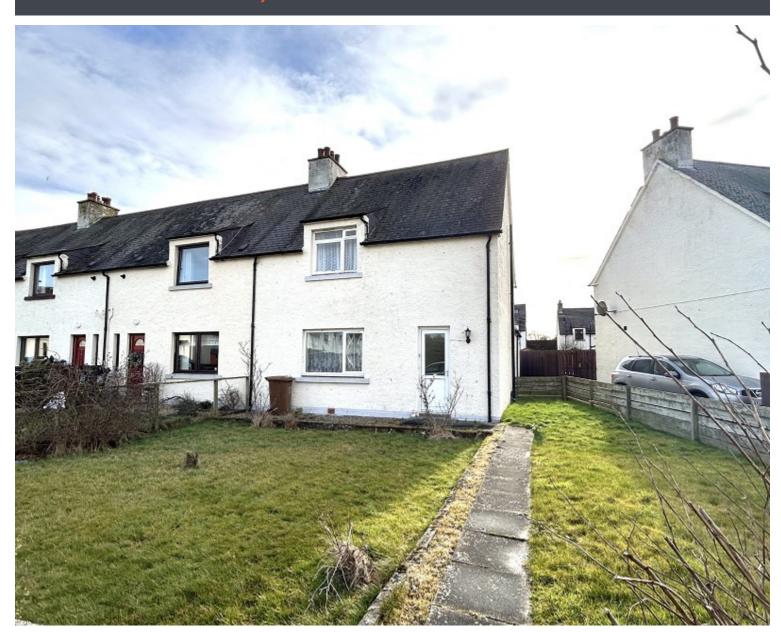

## Overview

- Spacious 4 bedroom semi detached house
- Ideal family home, first time buy or Investment
- Lounge, kitchen/diner, wc, 4 double bedrooms and wet room
- Sought after Nairn location close to all amenities
- Generous enclosed gardens, on-street parking
- EPC Band D

#### Description

Fantastic opportunity to purchase a spacious semi detached house in the sought after seaside town of Nairn. In need of some modernisation, this property would make an ideal family home, first time buy or investment property. There is a bright and spacious lounge to the front. The kitchen/diner which has space for a table and 6 chairs, is plumbed for a washing machine which is included in the sale. There is a double bedroom with built in storage, a wet room and separate wc. Upstairs there are a further three double bedrooms, two of which benefit from fitted storage. The property is double glazed and gas central heating which is served via a back boiler to the gas fire. The generous front and rear gardens are enclosed and laid to lawn, there is a timber shed to the rear. On street parking. This property would be an ideal purchase for those looking for a project, or an investment property.