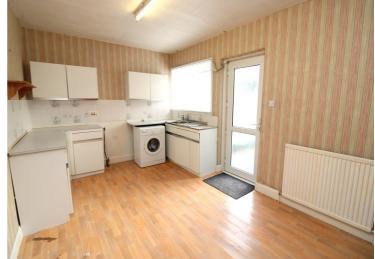

#### Description

Fantastic opportunity to purchase a spacious semi detached house in the sought after seaside town of Nairn. In need of some modernisation, this property would make an ideal family home, first time buy or investment property. There is a bright and spacious lounge to the front. The kitchen/diner which has space for a table and 6 chairs, is plumbed for a washing machine which is included in the sale. There is a double bedroom with built in storage, a wet room and separate wc. Upstairs there are a further three double bedrooms, two of which benefit from fitted storage. The property is double glazed and gas central heating which is served via a back boiler to the gas fire. The generous front and rear gardens are enclosed and laid to lawn, there is a timber shed to the rear. On street parking. This property would be an ideal purchase for those looking for a project, or an investment property.

## Room Dimensions

**Lounge** (13' 7" x 15' 4") or (4.15m x 4.68m)

**Kitchen / Diner** (15' 0" x 9' 9") or (4.58m x 2.97m)

**Wc** (3' 2" x 6' 0") or (0.97m x 1.82m)

**Wet Room** (6' 0" x 7' 3") or (1.82m x 2.21m)