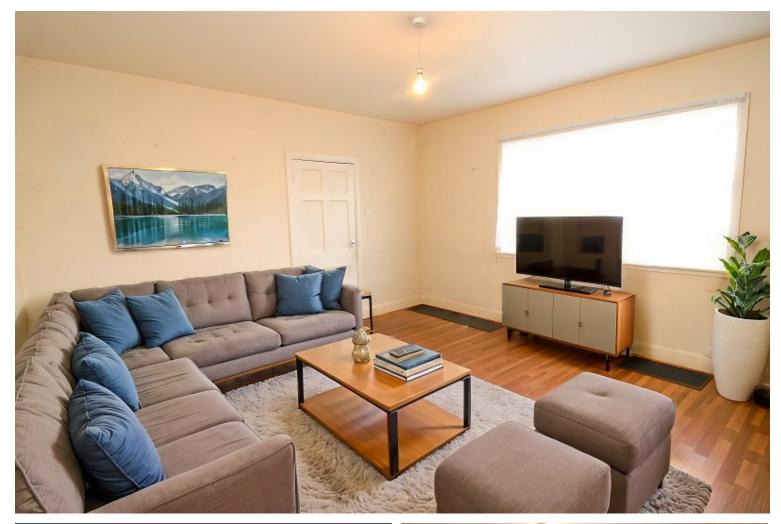

#### Description

Fantastic opportunity to purchase a spacious semi detached house in the sought after seaside town of Nairn. In need of some modernisation, this property would make an ideal family home, first time buy or investment property. There is a bright and spacious lounge to the front. The kitchen/diner which has space for a table and 6 chairs, is plumbed for a washing machine which is included in the sale. There is a double bedroom with built in storage, a wet room and separate wc. Upstairs there are a further three double bedrooms, two of which benefit from fitted storage. The property is double glazed and gas central heating which is served via a back boiler to the gas fire. The generous front and rear gardens are enclosed and laid to lawn, there is a timber shed to the rear. On street parking. This property would be an ideal purchase for those looking for a project, or an investment property.

## Room Dimensions

**Lounge** (13' 7" x 15' 4") or (4.15m x 4.68m)

**Kitchen / Diner** (15' 0" x 9' 9") or (4.58m x 2.97m)

**Wc** (3' 2" x 6' 0") or (0.97m x 1.82m)

**Wet Room** (6' 0" x 7' 3") or (1.82m x 2.21m)

#### Disclaimer

Please note some photos have been staged by artificial intelligence staging software.