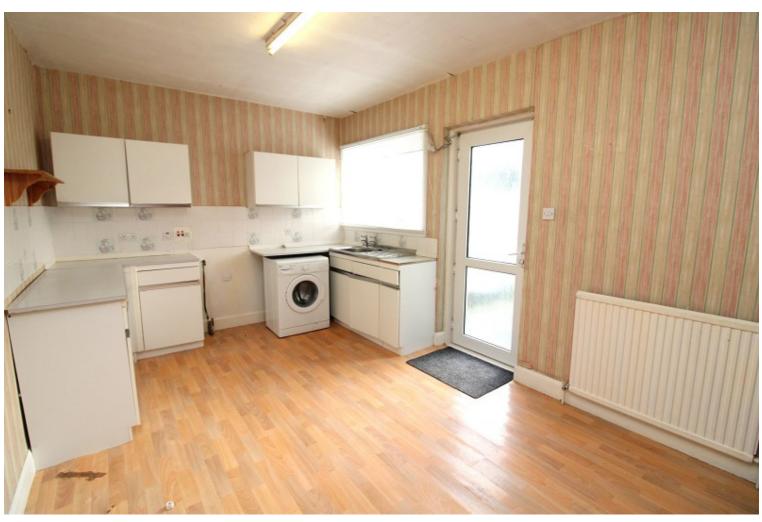

#### Description

Fantastic opportunity to purchase a spacious semi detached house in the sought after seaside town of Nairn. In need of some modernisation, this property would make an ideal family home, first time buy or investment property. There is a bright and spacious lounge to the front. The kitchen/diner which has space for a table and 6 chairs, is plumbed for a washing machine which is included in the sale. There is a double bedroom with built in storage, a wet room and separate wc. Upstairs there are a further three double bedrooms, two of which benefit from fitted storage. The property is double glazed and gas central heating which is served via a back boiler to the gas fire. The generous front and rear gardens are enclosed and laid to lawn, there is a timber shed to the rear. On street parking. This property would be an ideal purchase for those looking for a project, or an investment property.

## Room Dimensions

**Lounge** (13' 7" x 15' 4") or (4.15m x 4.68m)

**Kitchen / Diner** (15' 0" x 9' 9") or (4.58m x 2.97m)

**Wc** (3' 2" x 6' 0") or (0.97m x 1.82m)

**Wet Room** (6' 0" x 7' 3") or (1.82m x 2.21m)