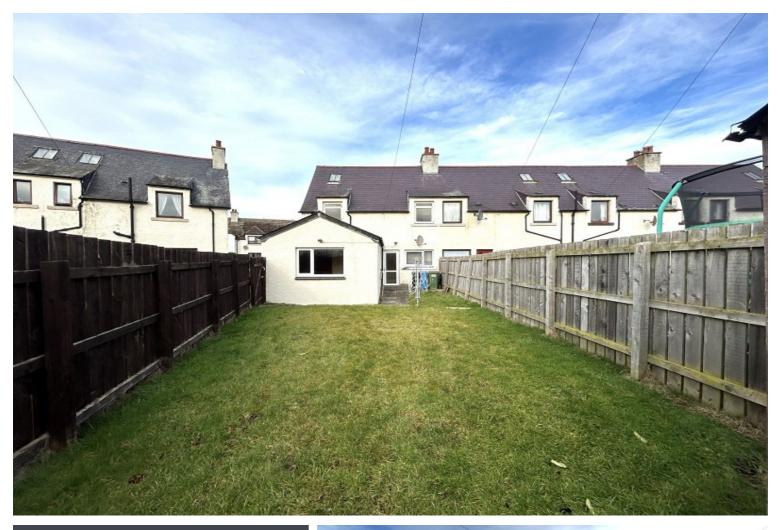

#### Description

Fantastic opportunity to purchase a spacious semi detached house in the sought after seaside town of Nairn. In need of some modernisation, this property would make an ideal family home, first time buy or investment property. There is a bright and spacious lounge to the front. The kitchen/diner which has space for a table and 6 chairs, is plumbed for a washing machine which is included in the sale. There is a double bedroom with built in storage, a wet room and separate wc. Upstairs there are a further three double bedrooms, two of which benefit from fitted storage. The property is double glazed and gas central heating which is served via a back boiler to the gas fire. The generous front and rear gardens are enclosed and laid to lawn, there is a timber shed to the rear. On street parking. This property would be an ideal purchase for those looking for a project, or an investment property.