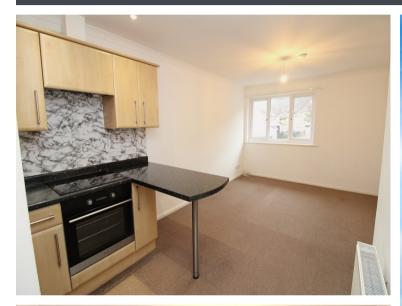

Fantastic opportunity to purchase a two bedroom first floor flat in the Scorquie area of Inverness. This property will appeal to first time buyers, and those looking for an investment property. The bright lounge/kitchen has a window to the front, and open plan kitchen area which has an electric hob, oven and extractor and integrated fridge freezer. There is a double bedroom which has a built in wardrobe, and a single bedroom, both with fantastic views over Inverness and beyond. Completing the accommodation is the spacious bathroom. A hall cupboard which houses the combi boiler and washing machine which is included in the sale and the attic space provides additional storage. There is gas central heating and double glazing throughout. The shared garden to the rear is fully enclosed and laid to lawn, with a composite garden shed. There is a shared driveway which provides off street parking. This fantastic property would make an ideal home for those looking for a flat in a good location.