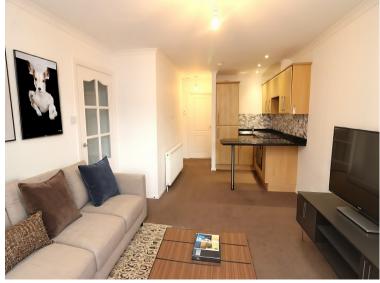

Fantastic opportunity to purchase a two bedroom first floor flat in the Scorquie area of Inverness. This property will appeal to first time buyers, and those looking for an investment property. The bright lounge/kitchen has a window to the front, and open plan kitchen area which has an electric hob, oven and extractor and integrated fridge freezer. There is a double bedroom which has a built in wardrobe, and a single bedroom, both with fantastic views over Inverness and beyond. Completing the accommodation is the spacious bathroom. A hall cupboard which houses the combi boiler and washing machine which is included in the sale and the attic space provides additional storage. There is gas central heating and double glazing throughout. The shared garden to the rear is fully enclosed and laid to lawn, with a composite garden shed. There is a shared driveway which provides off street parking. This fantastic property would make an ideal home for those looking for a flat in a good location.