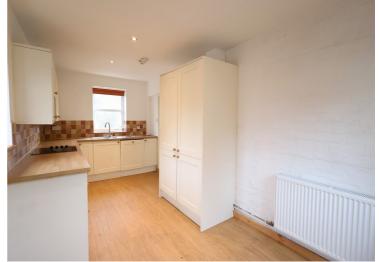

#### **Description**

Built circa 1951, this semi detached villa is situated in the popular village of Farr. The property, in need of some renovation has well-proportioned rooms and great potential to be a charming family home. The ground floor comprises of a bright, dual aspect lounge, farmhouse style kitchen/dining room with ample space for dining and a ground floor bedroom. Upstairs there are 2 double bedrooms both of which benefit from fitted storage. There is oil central heating and double glazing throughout. Outside the front of the property is stone chipped with off street parking. The rear garden is predominantly laid to lawn with mature trees and shrubbery enclosed with a wooden fence. Outside the fenced area further ground can be found which belongs to the property, this combined equates to approximately of an acre. This property would make an ideal family home for those wanting to be commuting distance to Inverness but with the picturesque rural setting. Disclaimer: Please note some photos have been staged by artificial intelligence staging software.

#### Room Dimensions

**Lounge** (17' 6" x 11' 2") or (5.34m x 3.40m)

**Kitchen/ Diner** (17' 0" x 7' 11") or (5.17m x 2.42m)

**Bedroom 1 (downstairs)** (12' 0" x 10' 6") or (3.67m x 3.21m)

**Bedroom 2** (12' 6" x 11' 0") or (3.80m x 3.36m)

#### **Extras**

All fitted floor coverings, fixtures and fittings, including all light fittings. Curtain poles and window blinds. Integrated appliances including hob, oven extractor, fridge/freezer and dishwasher.