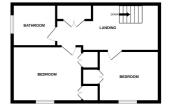

**Bedroom 3** (10' 10" x 10' 8") or (3.31m x 3.24m)

**Bathroom** (6' 4" x 7' 10") or (1.92m x 2.40m)

#### Viewing

To arrange a viewing of this property please contact Katherine on 07808292045 or 01463 223218.

GROUND FLOOR

1ST FLOOR