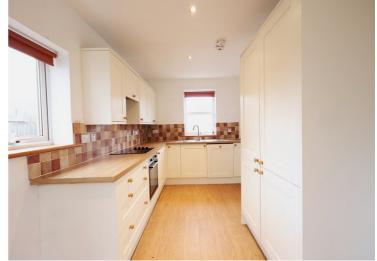

#### **Overview**

- Semi detached villa in need of some renovation
- Located in the popular village of Farr
- Farmhouse style kitchen/diner, lounge, ground floor bedroom
- 2 further bedrooms and family bathroom
- Approx 1/4 acre garden grounds and off street parking
- EPC band E

#### **Description**

Built circa 1951, this semi detached villa is situated in the popular village of Farr. The property, in need of some renovation has well-proportioned rooms and great potential to be a charming family home. The ground floor comprises of a bright, dual aspect lounge, farmhouse style kitchen/dining room with ample space for dining and a ground floor bedroom. Upstairs there are 2 double bedrooms both of which benefit from fitted storage. There is oil central heating and double glazing throughout. Outside the front of the property is stone chipped with off street parking. The rear garden is predominantly laid to lawn with mature trees and shrubbery enclosed with a wooden fence. Outside the fenced area further ground can be found which belongs to the property, this combined equates to approximately of an acre. This property would make an ideal family home for those wanting to be commuting distance to Inverness but with the picturesque rural setting. Disclaimer: Please note some photos have been staged by artificial intelligence staging software.

#### Room Dimensions

**Lounge** (17' 6" x 11' 2") or (5.34m x 3.40m)

**Kitchen/ Diner** (17' 0" x 7' 11") or (5.17m x 2.42m)

**Bedroom 1 (downstairs)** (12' 0" x 10' 6") or (3.67m x 3.21m)

**Bedroom 2** (12' 6" x 11' 0") or (3.80m x 3.36m)