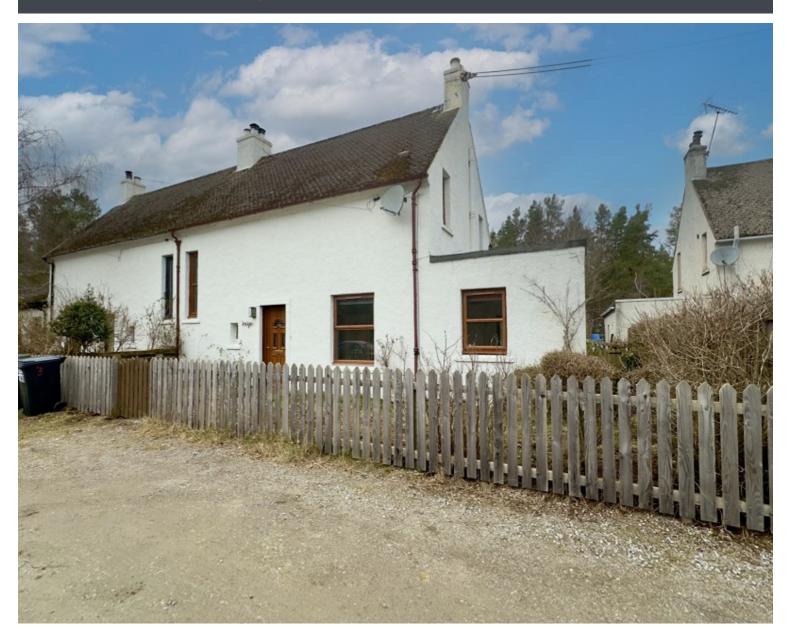

## 5 Forestry Houses, Farr Inverness, IV2 6XJ

#### **Overview**

- Semi detached villa in need of some renovation
- Located in the popular village of Farr
- Farmhouse style kitchen/diner, lounge, ground floor bedroom
- 2 further bedrooms and family bathroom
- Approx 1/4 acre garden grounds and off street parking
- EPC band E

#### **Description**

Built circa 1951, this semi detached villa is situated in the popular village of Farr. The property, in need of some renovation has well-proportioned rooms and great potential to be a charming family home. The ground floor comprises of a bright, dual aspect lounge, farmhouse style kitchen/dining room with ample space for dining and a ground floor bedroom. Upstairs there are 2 double bedrooms both of which benefit from fitted storage. There is oil central heating and double glazing throughout. Outside the front of the property is stone chipped with off street parking. The rear garden is predominantly laid to lawn with mature trees and shrubbery enclosed with a wooden fence. Outside the fenced area further ground can be found which belongs to the property, this combined equates to approximately of an acre. This property would make an ideal family home for those wanting to be commuting distance to Inverness but with the picturesque rural setting. Disclaimer: Please note some photos have been staged by artificial intelligence staging software.