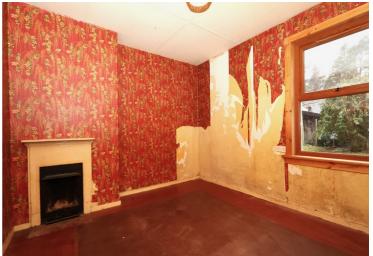

#### **Overview**

- Semi detached villa in need of some renovation
- Located in the popular village of Farr
- Farmhouse style kitchen/diner, lounge, ground floor bedroom
- 2 further bedrooms and family bathroom
- Approx 1/4 acre garden grounds and off street parking
- EPC band E

#### **Description**

Built circa 1951, this semi detached villa is situated in the popular village of Farr. The property, in need of some renovation has well-proportioned rooms and great potential to be a charming family home. The ground floor comprises of a bright, dual aspect lounge, farmhouse style kitchen/dining room with ample space for dining and a ground floor bedroom. Upstairs there are 2 double bedrooms both of which benefit from fitted storage. There is oil central heating and double glazing throughout. Outside the front of the property is stone chipped with off street parking. The rear garden is predominantly laid to lawn with mature trees and shrubbery enclosed with a wooden fence. Outside the fenced area further ground can be found which belongs to the property, this combined equates to approximately of an acre. This property would make an ideal family home for those wanting to be commuting distance to Inverness but with the picturesque rural setting. Disclaimer: Please note some photos have been staged by artificial intelligence staging software.