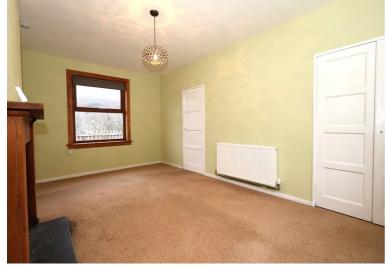

#### Room Dimensions

**Lounge** (17' 6" x 11' 2") or (5.34m x 3.40m)

**Kitchen/ Diner** (17' 0" x 7' 11") or (5.17m x 2.42m)

**Bedroom 1 (downstairs)** (12' 0" x 10' 6") or (3.67m x 3.21m)

**Bedroom 2** (12' 6" x 11' 0") or (3.80m x 3.36m)

**Bedroom 3** (10' 10" x 10' 8") or (3.31m x 3.24m)

**Bathroom** (6' 4" x 7' 10") or (1.92m x 2.40m)