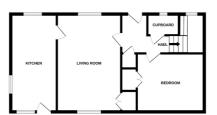

#### Room Dimensions

**Lounge** (17' 6" x 11' 2") or (5.34m x 3.40m)

**Kitchen/ Diner** (17' 0" x 7' 11") or (5.17m x 2.42m)

**Bedroom 1 (downstairs)** (12' 0" x 10' 6") or (3.67m x 3.21m)

**Bedroom 2** (12' 6" x 11' 0") or (3.80m x 3.36m)

#### Viewing

To arrange a viewing of this property please contact Katherine on 07808292045 or 01463 223218.

GROUND FLOOR

1ST FLOOR