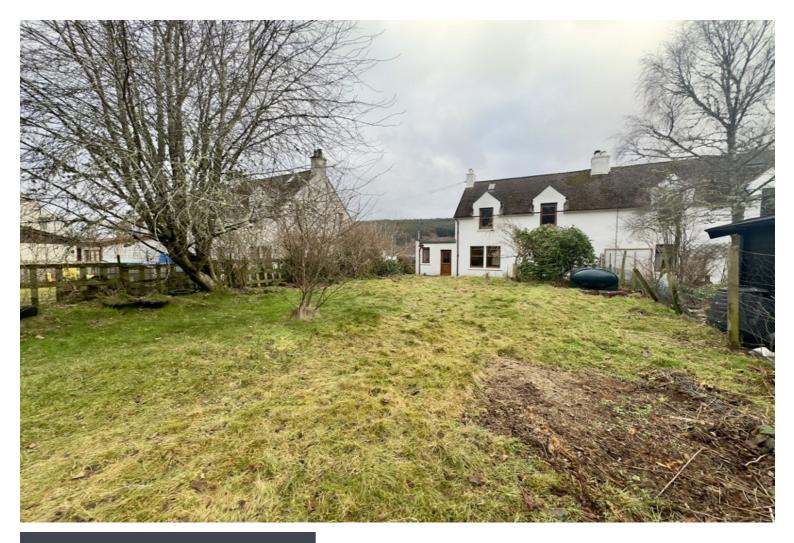

#### **Description**

Built circa 1951, this semi detached villa is situated in the popular village of Farr. The property, in need of some renovation has well-proportioned rooms and great potential to be a charming family home. The ground floor comprises of a bright, dual aspect lounge, farmhouse style kitchen/dining room with ample space for dining and a ground floor bedroom. Upstairs there are 2 double bedrooms both of which benefit from fitted storage. There is oil central heating and double glazing throughout. Outside the front of the property is stone chipped with off street parking. The rear garden is predominantly laid to lawn with mature trees and shrubbery enclosed with a wooden fence. Outside the fenced area further ground can be found which belongs to the property, this combined equates to approximately of an acre. This property would make an ideal family home for those wanting to be commuting distance to Inverness but with the picturesque rural setting. Disclaimer: Please note some photos have been staged by artificial intelligence staging software.