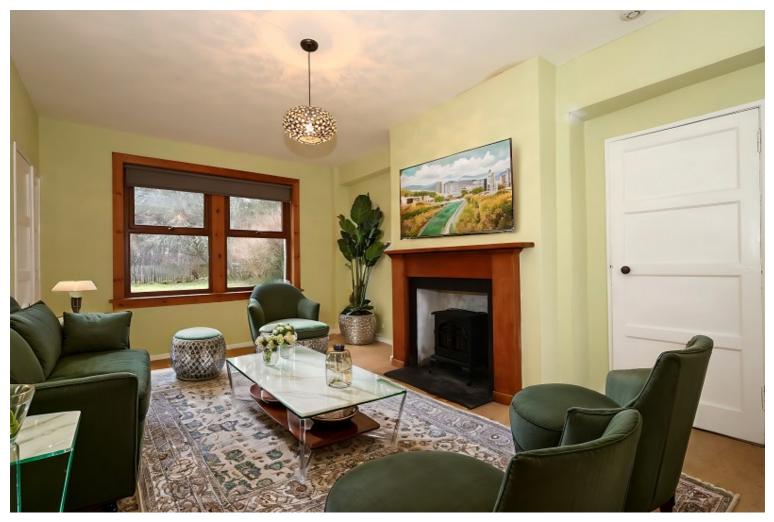

#### **Description**

Built circa 1951, this semi detached villa is situated in the popular village of Farr. The property, in need of some renovation has well-proportioned rooms and great potential to be a charming family home. The ground floor comprises of a bright, dual aspect lounge, farmhouse style kitchen/dining room with ample space for dining and a ground floor bedroom. Upstairs there are 2 double bedrooms both of which benefit from fitted storage. There is oil central heating and double glazing throughout. Outside the front of the property is stone chipped with off street parking. The rear garden is predominantly laid to lawn with mature trees and shrubbery enclosed with a wooden fence. Outside the fenced area further ground can be found which belongs to the property, this combined equates to approximately of an acre. This property would make an ideal family home for those wanting to be commuting distance to Inverness but with the picturesque rural setting. Disclaimer: Please note some photos have been staged by artificial intelligence staging software.

#### Room Dimensions

**Lounge** (17' 6" x 11' 2") or (5.34m x 3.40m)

**Kitchen/ Diner** (17' 0" x 7' 11") or (5.17m x 2.42m)

**Bedroom 1 (downstairs)** (12' 0" x 10' 6") or (3.67m x 3.21m)

**Bedroom 2** (12' 6" x 11' 0") or (3.80m x 3.36m)