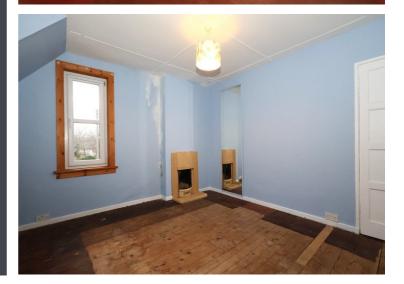

#### **Overview**

- Semi detached villa in need of some renovation
- Located in the popular village of Farr
- Farmhouse style kitchen/diner, lounge, ground floor bedroom
- 2 further bedrooms and family bathroom
- Approx 1/4 acre garden grounds and off street parking
- EPC band E

#### **Description**

Built circa 1951, this semi detached villa is situated in the popular village of Farr. The property, in need of some renovation has well-proportioned rooms and great potential to be a charming family home. The ground floor comprises of a bright, dual aspect lounge, farmhouse style kitchen/dining room with ample space for dining and a ground floor bedroom. Upstairs there are 2 double bedrooms both of which benefit from fitted storage. There is oil central heating and double glazing throughout. Outside the front of the property is stone chipped with off street parking. The rear garden is predominantly laid to lawn with mature trees and shrubbery enclosed with a wooden fence. Outside the fenced area further ground can be found which belongs to the property, this combined equates to approximately of an acre. This property would make an ideal family home for those wanting to be commuting distance to Inverness but with the picturesque rural setting. Disclaimer: Please note some photos have been staged by artificial intelligence staging software.

**Bedroom 3** (10' 10" x 10' 8") or (3.31m x 3.24m)

**Bathroom** (6' 4" x 7' 10") or (1.92m x 2.40m)