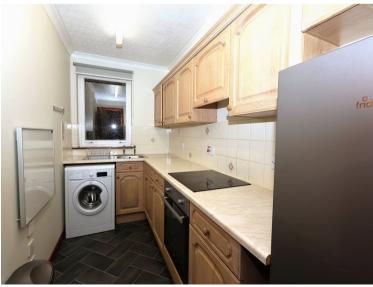

Fantastic opportunity to purchase this first floor flat in a fantastic location, close to the city centre, the river Ness and many local amenities. This property would make a great investment, or alternatively an excellent first time buy. It is well presented and in walk-in condition with neutral decor throughout. There is a spacious lounge, a fitted kitchen with integrated oven, hob and extractor with space for a fridge/freezer and washing machine, two double bedrooms with one benefiting from fitted wardrobes. The shower room completes the accommodation. The property has electric heating and double glazing. Outside there is an allocated private parking space.

# LIVING DOOM

52m2

Mains electricity, water and drainage. Telephone and Broadband.

All fitted floor coverings, fixtures and fittings, including all light fittings. All blinds, curtain poles and curtains. Integrated electric oven, hob and extractor. Freestanding fridge/freezer and washing machine available by separate negotiation.