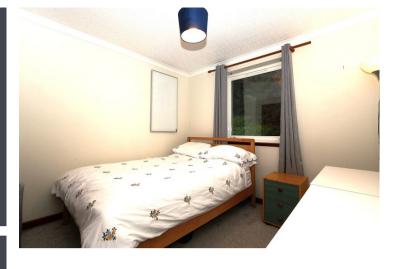

# Rooms

Lounge (14' 6" x 10' 10") or (4.41m x 3.30m)

Kitchen (11' 4" x 5' 5") or (3.45m x 1.64m)

(11' 4" x 9' 10") or (3.45m x 2.99m) **Bedroom 1** 

(8' 6" x 12' 6") or (2.58m x 3.82m) Bedroom 2

(5' 6" x 6' 6") or (1.68m x 1.97m) **Shower Room** 