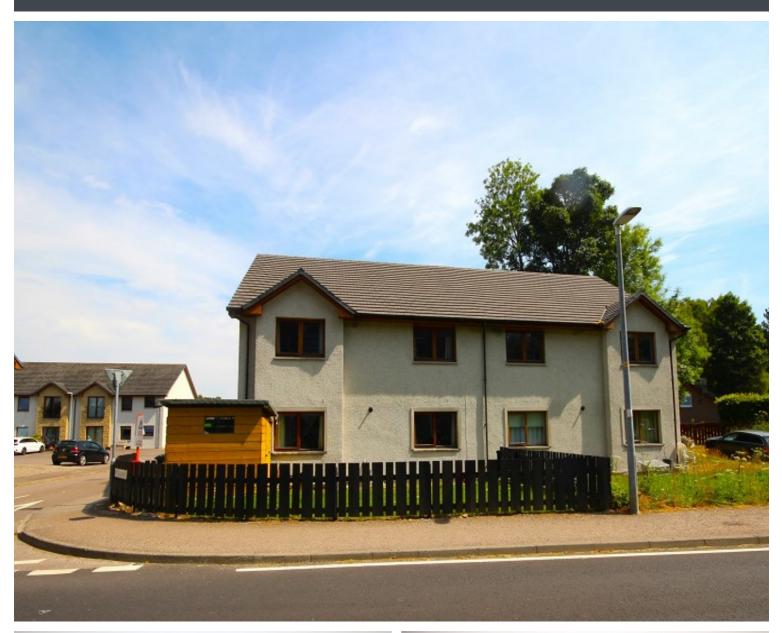

# 9 West Way

Muir Of Ord, IV6 7PD

## **Overview**

- Spacious 2 bed ground floor flat in walk-in condition
- Large lounge, open plan kitchen/diner
- Two double bedrooms, master ensuite, bathroom
- Ideal for investors or first-time buyers
- Communal garden, ample parking with additional visitors spaces
- EPC Band B

## **Description**

Fantastic opportunity to purchase an immaculate 2 bedroom ground floor flat in the popular village of Muir of Ord. This well-appointed property offers spacious accommodation and will appeal to many. There is a generous lounge with French doors opening onto the rear. The open plan kitchen/diner has integrated appliances including an electric oven, gas hob, extractor, dishwasher and fridge/freezer and there is space and plumbing for a washing machine. There is ample space for a dining table and chairs. The two double bedrooms both benefit from fitted wardrobes and the master has an ensuite shower room. Completing the accommodation is the family bathroom with shower over the bath. The property benefits from two large storage cupboards and there is double glazing and gas central heating throughout. There is a communal garden area to the front and off-street parking to the rear of the building. This property would make an ideal first time buy or investment property.