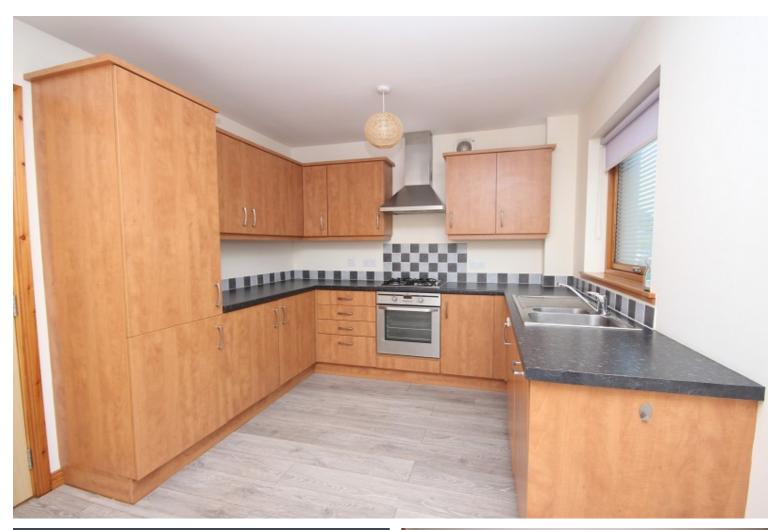

## **Description**

Fantastic opportunity to purchase an immaculate 2 bedroom ground floor flat in the popular village of Muir of Ord. This well-appointed property offers spacious accommodation and will appeal to many. There is a generous lounge with French doors opening onto the rear. The open plan kitchen/diner has integrated appliances including an electric oven, gas hob, extractor, dishwasher and fridge/freezer and there is space and plumbing for a washing machine. There is ample space for a dining table and chairs. The two double bedrooms both benefit from fitted wardrobes and the master has an ensuite shower room. Completing the accommodation is the family bathroom with shower over the bath. The property benefits from two large storage cupboards and there is double glazing and gas central heating throughout. There is a communal garden area to the front and off-street parking to the rear of the building. This property would make an ideal first time buy or investment property.

#### Room Dimensions

**Lounge** (15' 5" x 13' 4") or (4.69m x 4.06m)

**Kitchen / Diner** (14' 7" x 9' 7") or (4.45m x 2.92m)

**Principal Bedroom** (12' 6" x 12' 8") or (3.81m x 3.85m)

**Principal Bedroom En Suite** (5' 7" x 7' 5") or (1.71m x 2.27m)

#### **Extras**

Fixtures and fittings including all light fittings and all window blinds. Integrated electric oven, gas hob, extractor, dishwasher and fridge/freezer. Garden shed.