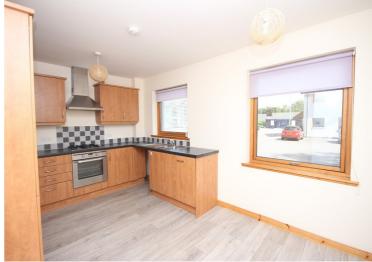

## **Description**

Fantastic opportunity to purchase an immaculate 2 bedroom ground floor flat in the popular village of Muir of Ord. This well-appointed property offers spacious accommodation and will appeal to many. There is a generous lounge with French doors opening onto the rear. The open plan kitchen/diner has integrated appliances including an electric oven, gas hob, extractor, dishwasher and fridge/freezer and there is space and plumbing for a washing machine. There is ample space for a dining table and chairs. The two double bedrooms both benefit from fitted wardrobes and the master has an ensuite shower room. Completing the accommodation is the family bathroom with shower over the bath. The property benefits from two large storage cupboards and there is double glazing and gas central heating throughout. There is a communal garden area to the front and off-street parking to the rear of the building. This property would make an ideal first time buy or investment property.

#### Room Dimensions

**Lounge** (15' 5" x 13' 4") or (4.69m x 4.06m)

**Kitchen / Diner** (14' 7" x 9' 7") or (4.45m x 2.92m)

**Principal Bedroom** (12' 6" x 12' 8") or (3.81m x 3.85m)

**Principal Bedroom En Suite** (5' 7" x 7' 5") or (1.71m x 2.27m)

#### **Extras**

Fixtures and fittings including all light fittings and all window blinds. Integrated electric oven, gas hob, extractor, dishwasher and fridge/freezer. Garden shed.