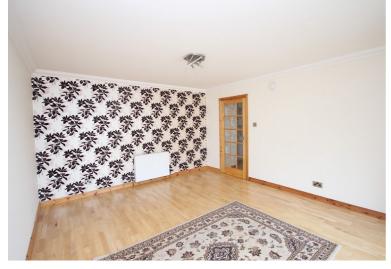

## **Description**

Fantastic opportunity to purchase an immaculate 2 bedroom ground floor flat in the popular village of Muir of Ord. This well-appointed property offers spacious accommodation and will appeal to many. There is a generous lounge with French doors opening onto the rear. The open plan kitchen/diner has integrated appliances including an electric oven, gas hob, extractor, dishwasher and fridge/freezer and there is space and plumbing for a washing machine. There is ample space for a dining table and chairs. The two double bedrooms both benefit from fitted wardrobes and the master has an ensuite shower room. Completing the accommodation is the family bathroom with shower over the bath. The property benefits from two large storage cupboards and there is double glazing and gas central heating throughout. There is a communal garden area to the front and off-street parking to the rear of the building. This property would make an ideal first time buy or investment property.

#### Room Dimensions

**Lounge** (15' 5" x 13' 4") or (4.69m x 4.06m)

**Kitchen / Diner** (14' 7" x 9' 7") or (4.45m x 2.92m)

**Principal Bedroom** (12' 6" x 12' 8") or (3.81m x 3.85m)

**Principal Bedroom En Suite** (5' 7" x 7' 5") or (1.71m x 2.27m)