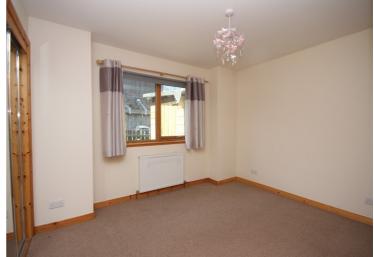

#### Room Dimensions

**Lounge** (15' 5" x 13' 4") or (4.69m x 4.06m)

**Kitchen / Diner** (14' 7" x 9' 7") or (4.45m x 2.92m)

**Principal Bedroom** (12' 6" x 12' 8") or (3.81m x 3.85m)

**Principal Bedroom En Suite** (5' 7" x 7' 5") or (1.71m x 2.27m)

**Bedroom 2** (11' 9" x 9' 8") or (3.59m x 2.95m)

**Bathroom** (8' 7" x 5' 7") or (2.62m x 1.70m)