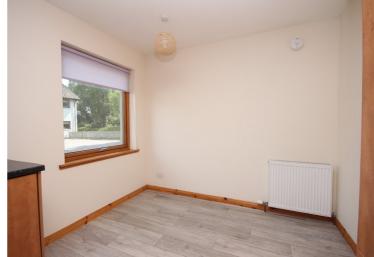

#### Room Dimensions

**Lounge** (15' 5" x 13' 4") or (4.69m x 4.06m)

**Kitchen / Diner** (14' 7" x 9' 7") or (4.45m x 2.92m)

**Principal Bedroom** (12' 6" x 12' 8") or (3.81m x 3.85m)

**Principal Bedroom En Suite** (5' 7" x 7' 5") or (1.71m x 2.27m)