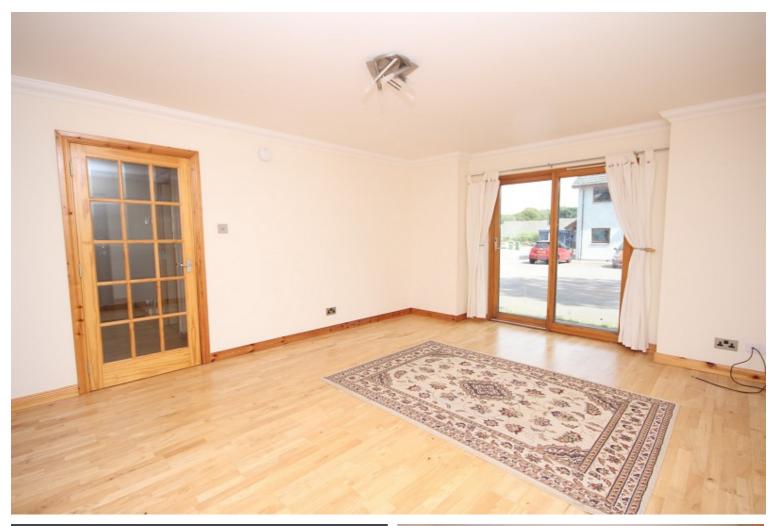

## **Description**

Fantastic opportunity to purchase an immaculate 2 bedroom ground floor flat in the popular village of Muir of Ord. This well-appointed property offers spacious accommodation and will appeal to many. There is a generous lounge with French doors opening onto the rear. The open plan kitchen/diner has integrated appliances including an electric oven, gas hob, extractor, dishwasher and fridge/freezer and there is space and plumbing for a washing machine. There is ample space for a dining table and chairs. The two double bedrooms both benefit from fitted wardrobes and the master has an ensuite shower room. Completing the accommodation is the family bathroom with shower over the bath. The property benefits from two large storage cupboards and there is double glazing and gas central heating throughout. There is a communal garden area to the front and off-street parking to the rear of the building. This property would make an ideal first time buy or investment property.

#### Room Dimensions

**Lounge** (15' 5" x 13' 4") or (4.69m x 4.06m)

**Kitchen / Diner** (14' 7" x 9' 7") or (4.45m x 2.92m)

**Principal Bedroom** (12' 6" x 12' 8") or (3.81m x 3.85m)

**Principal Bedroom En Suite** (5' 7" x 7' 5") or (1.71m x 2.27m)