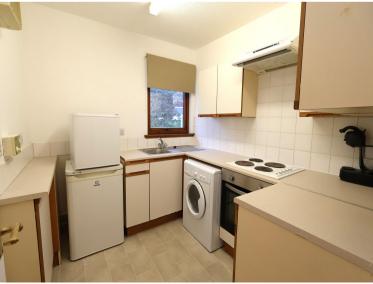

This fantastic first floor flat is a superb investment located within the popular residential area of Smithton. This one bedroom first floor flat is compliant with current letting legislation which will appeal to investors or it is an ideal first time buy for those looking to get their first step on the property ladder. The lounge is a good size with ample space for a dining table and four chairs. The kitchen offers an integrated electric hob, oven and extractor. The fridge, freezer and washing machine are also included in the sale. The double bedroom has a fitted wardrobe and there is an airing cupboard in the hall. The bathroom benefits from a shower over the bath. There is double glazing throughout and electric storage heating. The property has its own entrance and there is allocated private parking. The communal grounds are well maintained as part of the factoring fee. The size and location, which is close to the new UHI Campus, would make this an ideal purchase for first time buyers or those looking for a fantastic investment opportunity.

#### **Extras**

All fitted floor coverings, fixtures and fittings, including all light fittings. Curtain poles, and window blinds. Integrated electric hob, oven and extractor. Fridge, freezer and washing machine.