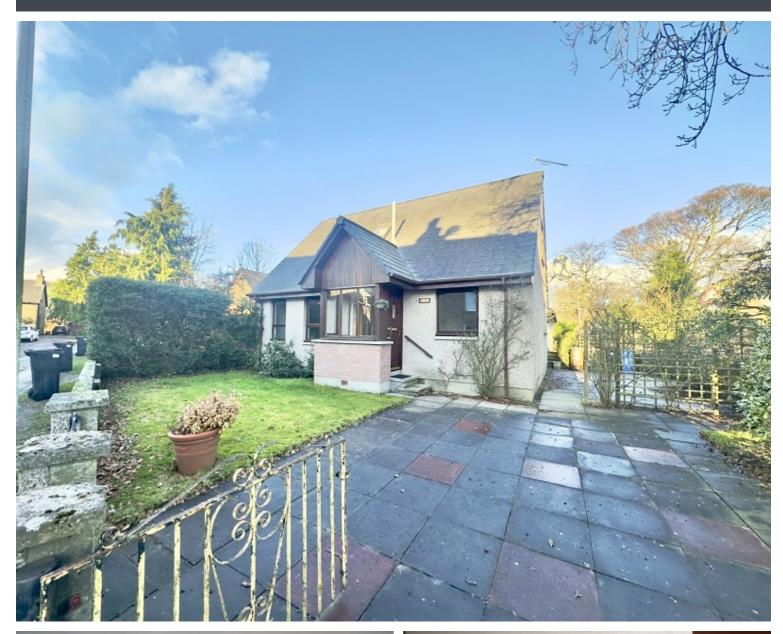

## Description

Fantastic opportunity to purchase a seldom available 3 bedroom detached villa located in the sought after village of Beauly. Situated on a corner plot this affordable property has a flexible layout that will appeal to a wide range of purchasers. Downstairs offers a bright lounge/diner, kitchen, double bedroom with wardrobes, wet room and utility. The kitchen has good work top space and storage with an integrated electric hob, double oven and extractor, the fridge/freezer is included in the sale. Off the kitchen is the useful utility which provides access to the rear of the property and houses the washing machine, which is also included in the sale. Upstairs there are a further 2 double bedrooms, both of which benefit from fitted storage and a shower room. There is double glazing and electric storage heating throughout. The property benefits from good storage including a storage cupboard in the utility and hall cupboards upstairs. Outside the garden is fully enclosed with a lawn area, patio and off street parking for one or two cars. This property is full of potential and will appeal to families wanting a home that they can put their own stamp on.