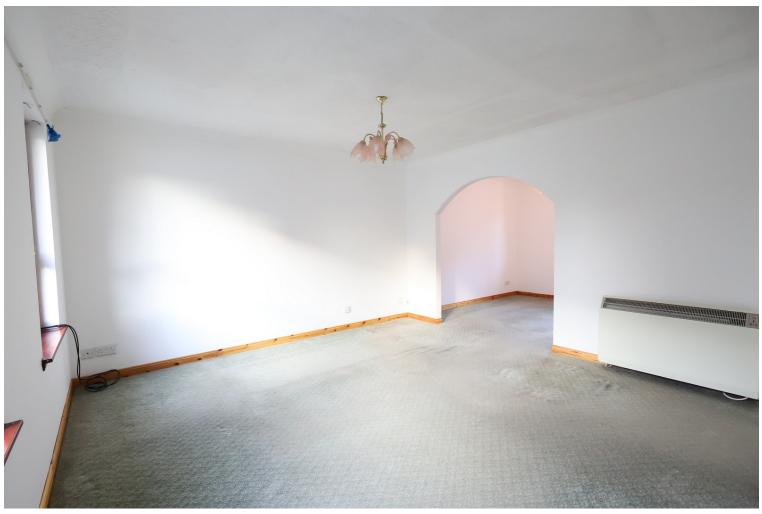

## Room Dimensions

**Entrance Vestibule** (5' 1" x 3' 9") or (1.54m x 1.15m)

**Lounge** (12' 9" x 13' 10") or (3.89m x 4.21m)

**Dining Area** (9' 9" x 9' 1") or (2.97m x 2.78m)

**Kitchen** (10' 4" x 11' 4") or (3.16m x 3.45m)