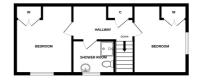

**Bedroom 2** (14' 0" x 10' 1") or (4.26m x 3.07m)

**Shower Room** (7' 9" x 5' 7") or (2.36m x 1.71m)

108m2

Mains electricity, water and drainage. Telephone.

All fitted floor coverings, fixtures and fittings, including all light fittings. Curtain poles and window blinds. Integrated hob, double electric oven and extractor. Fridge/freezer and washing machine.