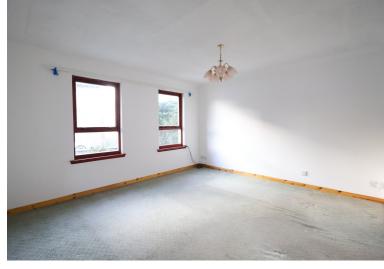

## Room Dimensions

**Entrance Vestibule** (5' 1" x 3' 9") or (1.54m x 1.15m)

**Lounge** (12' 9" x 13' 10") or (3.89m x 4.21m)

**Dining Area** (9' 9" x 9' 1") or (2.97m x 2.78m)

**Kitchen** (10' 4" x 11' 4") or (3.16m x 3.45m)