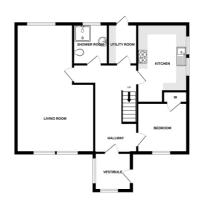

## Room Dimensions

**Entrance Vestibule** (5' 1" x 3' 9") or (1.54m x 1.15m)

**Lounge** (12' 9" x 13' 10") or (3.89m x 4.21m)

**Dining Area** (9' 9" x 9' 1") or (2.97m x 2.78m)

**Kitchen** (10' 4" x 11' 4") or (3.16m x 3.45m)

**Utility Room** (6' 9" x 4' 7") or (2.05m x 1.40m)

**Wet Room** (6' 5" x 5' 1") or (1.96m x 1.55m)

**Bedroom 3 (downstairs)** (11' 2" x 10' 1") or (3.41m x 3.08m)

**Bedroom 1** (14' 0" x 10' 10") or (4.26m x 3.29m)