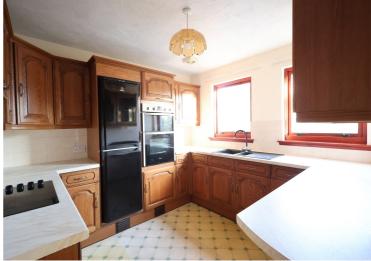

## Description

Fantastic opportunity to purchase a seldom available 3 bedroom detached villa located in the sought after village of Beauly. Situated on a corner plot this affordable property has a flexible layout that will appeal to a wide range of purchasers. Downstairs offers a bright lounge/diner, kitchen, double bedroom with wardrobes, wet room and utility. The kitchen has good work top space and storage with an integrated electric hob, double oven and extractor, the fridge/freezer is included in the sale. Off the kitchen is the useful utility which provides access to the rear of the property and houses the washing machine, which is also included in the sale. Upstairs there are a further 2 double bedrooms, both of which benefit from fitted storage and a shower room. There is double glazing and electric storage heating throughout. The property benefits from good storage including a storage cupboard in the utility and hall cupboards upstairs. Outside the garden is fully enclosed with a lawn area, patio and off street parking for one or two cars. This property is full of potential and will appeal to families wanting a home that they can put their own stamp on.

## Room Dimensions

**Entrance Vestibule** (5' 1" x 3' 9") or (1.54m x 1.15m)

**Lounge** (12' 9" x 13' 10") or (3.89m x 4.21m)

**Dining Area** (9' 9" x 9' 1") or (2.97m x 2.78m)

**Kitchen** (10' 4" x 11' 4") or (3.16m x 3.45m)