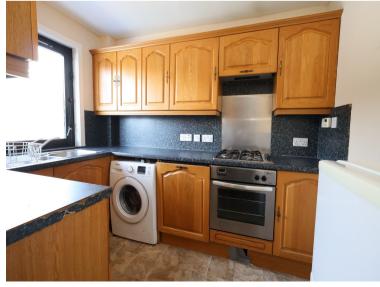

This spacious three bedroom flat is located in a quiet residential area on the West Side of the River Ness. Situated on the top floor, it offers an open outlook over Bught Park. This well appointed property is ideal for someone to put their own stamp on, a perfect first time buy or investment property. The generous lounge has ample room to accommodate a dining table and chairs. The fitted kitchen has a gas hob, electric oven and extractor. There is space for a fridge/freezer and washing machine which are also included in the sale. There are two double bedrooms and one single bedroom, the main bedroom benefits from fitted wardrobes. Completing the accommodation is the family bathroom with shower over the bath. There is gas central heating with a back boiler located in the lounge and double glazing throughout. There is a lockable storage cupboard, suitable for bikes, in the communal hallway. The communal gardens are to the front and rear of the property, with drying areas. There is on street parking. This is an excellent opportunity to buy a three bedroom flat which is walk in condition with easy access to the City Centre.

#### **Eytras**

All fitted floor coverings, fixtures and fittings including all light fittings. Curtain poles. Integrated gas hob, oven and extractor hood. Washing machine and fridge/freezer