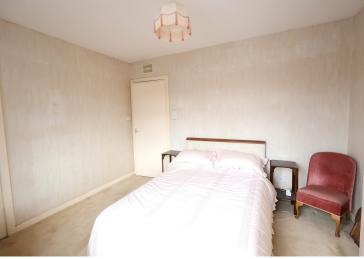

### **Room Dimensions**

| Lounge    | (12' 4" x 14' 1") or (3.75m x 4.30m) |
|-----------|--------------------------------------|
| Kitchen   | (13' 5" x 7' 5") or (4.10m x 2.25m)  |
| Bedroom 1 | (12' 4" x 10' 8") or (3.77m x 3.25m) |
| Bedroom 2 | (10' 7" x 9' 9") or (3.23m x 2.97m)  |
| Bathroom  | (6' 11" x 5' 10") or (2.10m x 1.78m) |