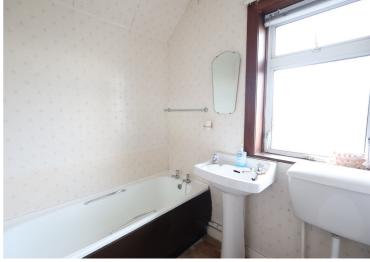

### **Room Dimensions**

| Lounge    | (12' 4" x 14' 1") or (3.75m x 4.30m) |
|-----------|--------------------------------------|
| Kitchen   | (13' 5" x 7' 5") or (4.10m x 2.25m)  |
| Bedroom 1 | (12' 4" x 10' 8") or (3.77m x 3.25m) |
| Bedroom 2 | (10' 7" x 9' 9") or (3.23m x 2.97m)  |
| Bathroom  | (6' 11" x 5' 10") or (2.10m x 1.78m) |