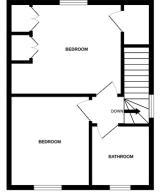

### **Room Dimensions**

| Lounge    | (12' 4" x 14' 1") or (3.75m x 4.30m) |
|-----------|--------------------------------------|
| Kitchen   | (13' 5" x 7' 5") or (4.10m x 2.25m)  |
| Bedroom 1 | (12' 4" x 10' 8") or (3.77m x 3.25m) |
| Bedroom 2 | (10' 7" x 9' 9") or (3.23m x 2.97m)  |
| Bathroom  | (6' 11" x 5' 10") or (2.10m x 1.78m) |

#### Floor Area

69m2

GROUND FLOOR

1ST FLOOR