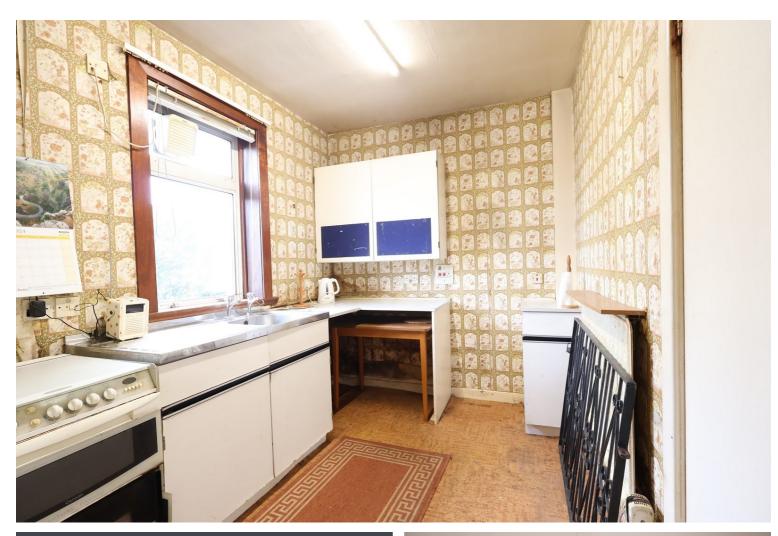

## Description

Fantastic opportunity to purchase a spacious semi-detached property on Dochfour Drive in Inverness. The generous accommodation will appeal to a range of potential buyers. Although in need of upgrading and modernisation once complete this property would make a lovely family home. On the ground floor is the lounge which is a generous size for family living and the kitchen which has good work top space and storage. Upstairs there are two double bedrooms with the main bedroom having ample fitted storage. The family bathroom completes the accommodation. There is double glazing throughout. Mains gas is available although there is no meter currently in place. The property benefits from excellent storage including two deep larder cupboards in the kitchen. There are gardens to the front and rear of the property. The rear garden is level and mostly laid to lawn which provides fantastic potential to extend or build outbuildings; subject to receiving appropriate planning permissions The driveway provides off street parking. Overall a fantastic property full of potential.

### **Room Dimensions**

| Lounge    | (12' 4" x 14' 1") or (3.75m x 4.30m) |
|-----------|--------------------------------------|
| Kitchen   | (13' 5" x 7' 5") or (4.10m x 2.25m)  |
| Bedroom 1 | (12' 4" x 10' 8") or (3.77m x 3.25m) |
| Bedroom 2 | (10' 7" x 9' 9") or (3.23m x 2.97m)  |
| Bathroom  | (6' 11" x 5' 10") or (2.10m x 1.78m) |