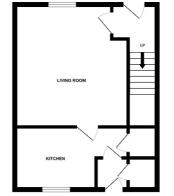

### **Room Dimensions**

| Lounge    | (12' 4" x 14' 1") or (3.75m x 4.30m) |
|-----------|--------------------------------------|
| Kitchen   | (13' 5" x 7' 5") or (4.10m x 2.25m)  |
| Bedroom 1 | (12' 4" x 10' 8") or (3.77m x 3.25m) |
| Bedroom 2 | (10' 7" x 9' 9") or (3.23m x 2.97m)  |
| Bathroom  | (6' 11" x 5' 10") or (2.10m x 1.78m) |

#### Floor Area

69m2

GROUND FLOOR

1ST FLOOR