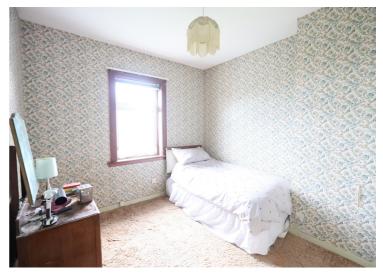

### **Room Dimensions**

| Lounge    | (12' 4" x 14' 1") or (3.75m x 4.30m) |
|-----------|--------------------------------------|
| Kitchen   | (13' 5" x 7' 5") or (4.10m x 2.25m)  |
| Bedroom 1 | (12' 4" x 10' 8") or (3.77m x 3.25m) |
| Bedroom 2 | (10' 7" x 9' 9") or (3.23m x 2.97m)  |
| Bathroom  | (6' 11" x 5' 10") or (2.10m x 1.78m) |