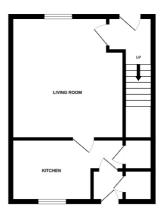

#### Room Dimensions

**Lounge** (12' 4" x 14' 1") or (3.75m x 4.30m)

**Kitchen** (13' 5" x 7' 5") or (4.10m x 2.25m)

**Bedroom 1** (12' 4" x 10' 8") or (3.77m x 3.25m)

**Bedroom 2** (10' 7" x 9' 9") or (3.23m x 2.97m)

#### Floor Area

69m2