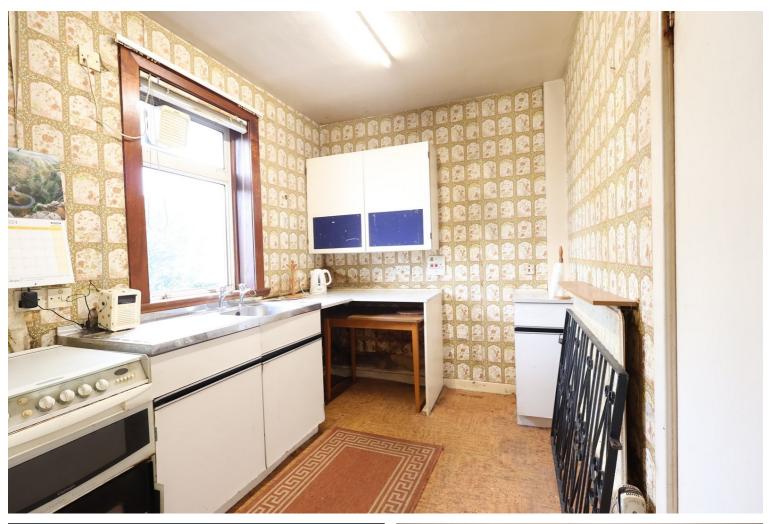

#### **Description**

Fantastic opportunity to purchase a spacious semi-detached property on Dochfour Drive in Inverness. The generous accommodation will appeal to a range of potential buyers. Although in need of upgrading and modernisation once complete this property would make a lovely family home. On the ground floor is the lounge which is a generous size for family living and the kitchen which has good work top space and storage. Upstairs there are two double bedrooms with the main bedroom having ample fitted storage. The family bathroom completes the accommodation. There is double glazing throughout. Mains gas is available although there is no meter currently in place. The property benefits from excellent storage including two deep larder cupboards in the kitchen. There are gardens to the front and rear of the property. The rear garden is level and mostly laid to lawn which provides fantastic potential to extend or build outbuildings; subject to receiving appropriate planning permissions The driveway provides off street parking. Overall a fantastic property full of potential.

#### Room Dimensions

**Lounge** (12' 4" x 14' 1") or (3.75m x 4.30m)

**Kitchen** (13' 5" x 7' 5") or (4.10m x 2.25m)

**Bedroom 1** (12' 4" x 10' 8") or (3.77m x 3.25m)

**Bedroom 2** (10' 7" x 9' 9") or (3.23m x 2.97m)