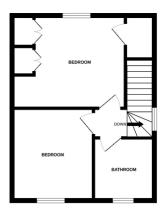

#### Room Dimensions

**Lounge** (12' 4" x 14' 1") or (3.75m x 4.30m)

**Kitchen** (13' 5" x 7' 5") or (4.10m x 2.25m)

**Bedroom 1** (12' 4" x 10' 8") or (3.77m x 3.25m)

**Bedroom 2** (10' 7" x 9' 9") or (3.23m x 2.97m)

**Bathroom** (6' 11" x 5' 10") or (2.10m x 1.78m)

#### Floor Area

69m2