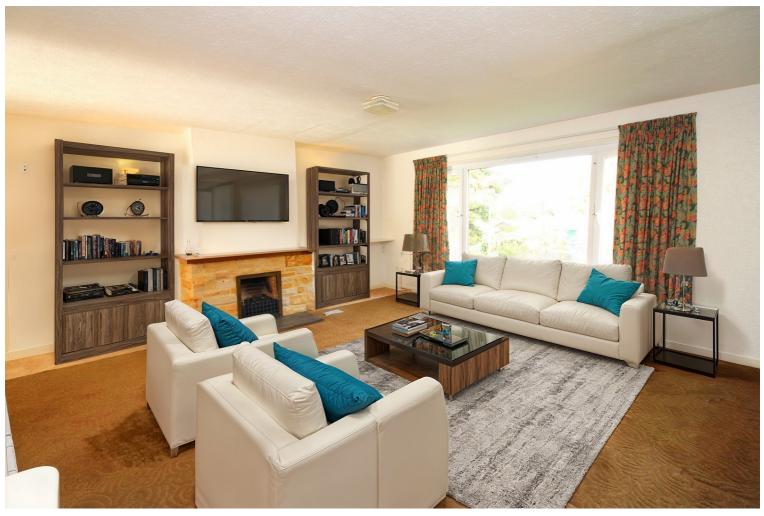

### **Description**

Fantastic opportunity to purchase a 3 bedroom detached bungalow in a prime position in the popular Cradlehall area of Inverness. Located at the end of a quiet cul-de-sac, this spacious property would benefit from a degree of modernisation and offers spacious accommodation which will appeal to young families and those looking to downsize to an easily maintainable retirement property. The open plan lounge is bright with a large picture window overlooking the front with the dining area providing space for a dining table and six chairs. The kitchen has ample units and work surface space and comes with an integrated gas hob and electric oven and extractor. There is space and plumbing for white goods. The lovely sun room is perfectly placed to enjoy the privacy of the south facing garden. There are three bedrooms two of which benefit from fitted wardrobes and the principal bedroom offering an ensuite shower room. The property is completed with a family bathroom. Two hall cupboards and a loft space provide additional storage. There is gas central heating and double glazing throughout. Outside the gardens to the front and back are laid to lawn with mature shrubs, trees and plants. The driveway provides off street parking and leads to the detached garage with power and lights.

### **Room Dimensions**

**Lounge / Diner** (29' 5" x 16' 10") or (8.97m x 5.12m)

**Conservatory** (9' 7" x 9' 8") or (2.92m x 2.94m)

**Kitchen** (11' 6" x 12' 6") or (3.50m x 3.82m)

**Bathroom** (6' 5" x 8' 10") or (1.95m x 2.68m)