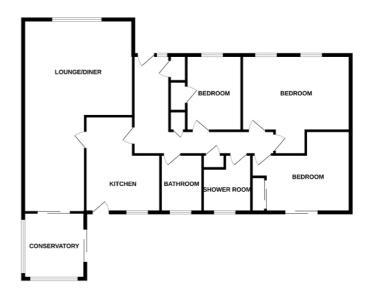

### **Room Dimensions**

**Lounge / Diner** (29' 5" x 16' 10") or (8.97m x 5.12m)

**Conservatory** (9' 7" x 9' 8") or (2.92m x 2.94m)

**Kitchen** (11' 6" x 12' 6") or (3.50m x 3.82m)

**Bathroom** (6' 5" x 8' 10") or (1.95m x 2.68m)

**Principal Bedroom** (12' 6" x 16' 4") or (3.81m x 4.98m)

**Principal Bedroom En Suite** (5' 10" x 8' 9") or (1.78m x 2.67m)

**Bedroom 2** (16' 8" x 10' 10") or (5.08m x 3.30m)

**Bedroom 3** (8' 6" x 10' 11") or (2.60m x 3.32m)

### Floor Area

121m2

### GROUND FLOOR