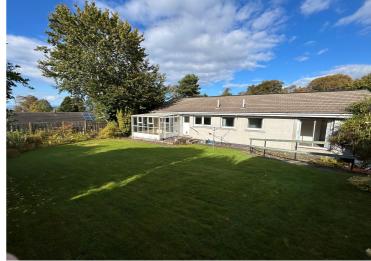

### **Description**

Fantastic opportunity to purchase a 3 bedroom detached bungalow in a prime position in the popular Cradlehall area of Inverness. Located at the end of a quiet cul-de-sac, this spacious property would benefit from a degree of modernisation and offers spacious accommodation which will appeal to young families and those looking to downsize to an easily maintainable retirement property. The open plan lounge is bright with a large picture window overlooking the front with the dining area providing space for a dining table and six chairs. The kitchen has ample units and work surface space and comes with an integrated gas hob and electric oven and extractor. There is space and plumbing for white goods. The lovely sun room is perfectly placed to enjoy the privacy of the south facing garden. There are three bedrooms two of which benefit from fitted wardrobes and the principal bedroom offering an ensuite shower room. The property is completed with a family bathroom. Two hall cupboards and a loft space provide additional storage. There is gas central heating and double glazing throughout. Outside the gardens to the front and back are laid to lawn with mature shrubs, trees and plants. The driveway provides off street parking and leads to the detached garage with power and lights.