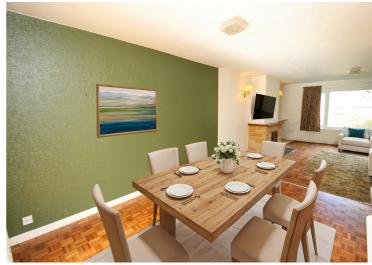

### **Description**

Fantastic opportunity to purchase a 3 bedroom detached bungalow in a prime position in the popular Cradlehall area of Inverness. Located at the end of a quiet cul-de-sac, this spacious property would benefit from a degree of modernisation and offers spacious accommodation which will appeal to young families and those looking to downsize to an easily maintainable retirement property. The open plan lounge is bright with a large picture window overlooking the front with the dining area providing space for a dining table and six chairs. The kitchen has ample units and work surface space and comes with an integrated gas hob and electric oven and extractor. There is space and plumbing for white goods. The lovely sun room is perfectly placed to enjoy the privacy of the south facing garden. There are three bedrooms two of which benefit from fitted wardrobes and the principal bedroom offering an ensuite shower room. The property is completed with a family bathroom. Two hall cupboards and a loft space provide additional storage. There is gas central heating and double glazing throughout. Outside the gardens to the front and back are laid to lawn with mature shrubs, trees and plants. The driveway provides off street parking and leads to the detached garage with power and lights.

### **Room Dimensions**

**Lounge / Diner** (29' 5" x 16' 10") or (8.97m x 5.12m)

**Conservatory** (9' 7" x 9' 8") or (2.92m x 2.94m)

**Kitchen** (11' 6" x 12' 6") or (3.50m x 3.82m)

**Bathroom** (6' 5" x 8' 10") or (1.95m x 2.68m)