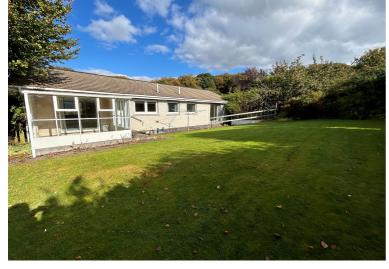

### **Description**

Fantastic opportunity to purchase a 3 bedroom detached bungalow in a prime position in the popular Cradlehall area of Inverness. Located at the end of a quiet cul-de-sac, this spacious property would benefit from a degree of modernisation and offers spacious accommodation which will appeal to young families and those looking to downsize to an easily maintainable retirement property. The open plan lounge is bright with a large picture window overlooking the front with the dining area providing space for a dining table and six chairs. The kitchen has ample units and work surface space and comes with an integrated gas hob and electric oven and extractor. There is space and plumbing for white goods. The lovely sun room is perfectly placed to enjoy the privacy of the south facing garden. There are three bedrooms two of which benefit from fitted wardrobes and the principal bedroom offering an ensuite shower room. The property is completed with a family bathroom. Two hall cupboards and a loft space provide additional storage. There is gas central heating and double glazing throughout. Outside the gardens to the front and back are laid to lawn with mature shrubs, trees and plants. The driveway provides off street parking and leads to the detached garage with power and lights.