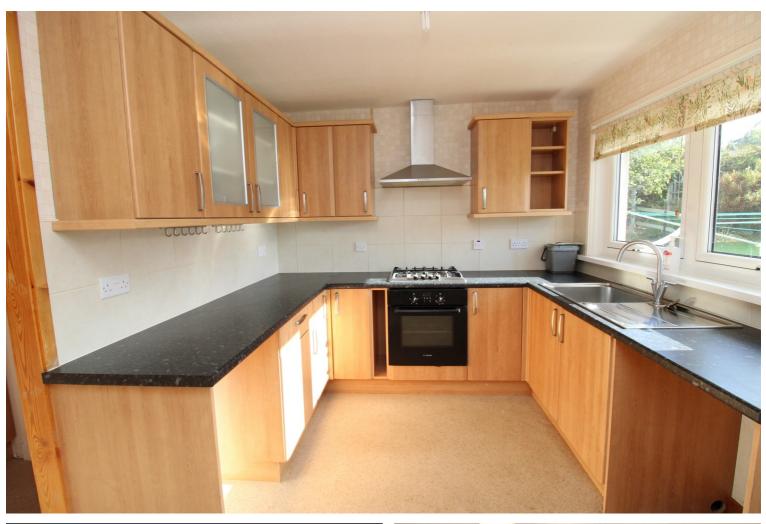

### **Description**

Fantastic opportunity to purchase a 3 bedroom detached bungalow in a prime position in the popular Cradlehall area of Inverness. Located at the end of a quiet cul-de-sac, this spacious property would benefit from a degree of modernisation and offers spacious accommodation which will appeal to young families and those looking to downsize to an easily maintainable retirement property. The open plan lounge is bright with a large picture window overlooking the front with the dining area providing space for a dining table and six chairs. The kitchen has ample units and work surface space and comes with an integrated gas hob and electric oven and extractor. There is space and plumbing for white goods. The lovely sun room is perfectly placed to enjoy the privacy of the south facing garden. There are three bedrooms two of which benefit from fitted wardrobes and the principal bedroom offering an ensuite shower room. The property is completed with a family bathroom. Two hall cupboards and a loft space provide additional storage. There is gas central heating and double glazing throughout. Outside the gardens to the front and back are laid to lawn with mature shrubs, trees and plants. The driveway provides off street parking and leads to the detached garage with power and lights.

### **Room Dimensions**

**Lounge / Diner** (29' 5" x 16' 10") or (8.97m x 5.12m)

**Conservatory** (9' 7" x 9' 8") or (2.92m x 2.94m)

**Kitchen** (11' 6" x 12' 6") or (3.50m x 3.82m)

**Bathroom** (6' 5" x 8' 10") or (1.95m x 2.68m)