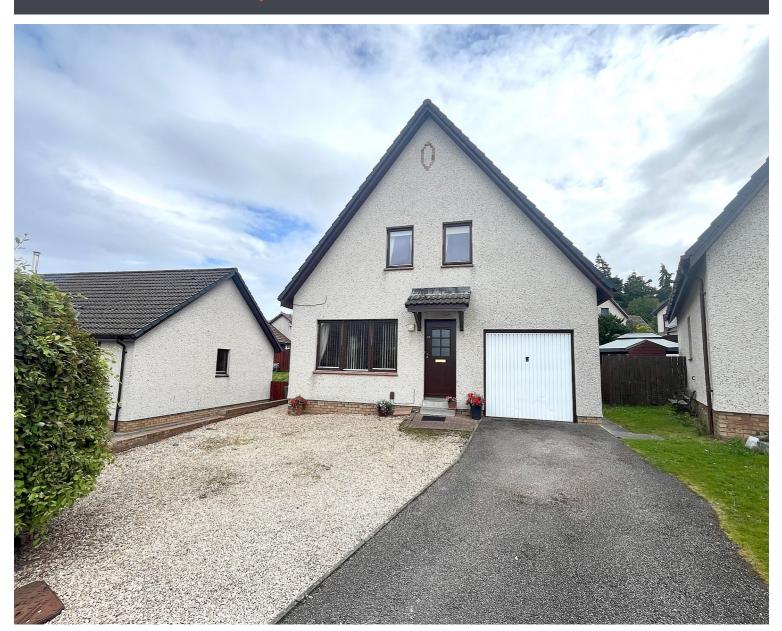

# 89 Towerhill Avenue, Cradlehall

Inverness, IV2 5FX

tailormade moves

Offers Over £275,000

## **Description**

Fantastic 3 bedroom detached villa situated in the sought after Cradlehall area of Inverness. Located in a quiet cul de sac, the property is in an elevated position allowing views from the first-floor windows across rooftops to the Moray Firth. This well appointed property would be ideal for first time buyers or couples alike. The spacious lounge has windows on dual aspects making it bright and airy. The kitchen has plenty of units and work surface space and has an integrated gas hob, electric double oven and extractor. There is space and plumbing for a slimline dishwasher. The formal dining room easily accommodates a large dining table and 6 chairs and has patio doors which open into the rear garden. A useful WC completes the ground floor accommodation. Upstairs are three double bedrooms, all with fitted wardrobes and the family bathroom. The principal bedroom benefits from an ensuite shower room. There is excellent storage space, in addition to the fitted wardrobes there are 2 hall cupboards and loft space. There is gas central heating and double glazing throughout. The rear garden is laid to lawn with a useful garden shed. The drive and stone chipped front garden has parking for 3 cars and leads to the integral garage, which has with power and lights.