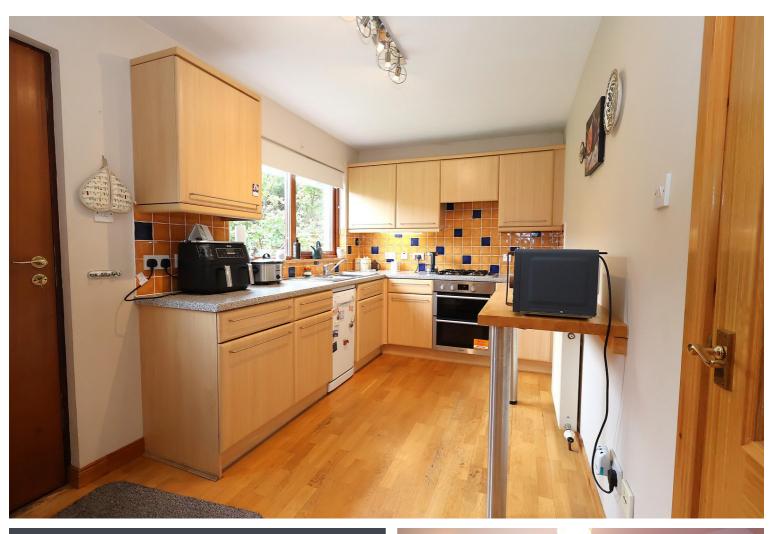

## **Description**

Fantastic 3 bedroom detached villa situated in the sought after Cradlehall area of Inverness. Located in a quiet cul de sac, the property is in an elevated position allowing views from the first-floor windows across rooftops to the Moray Firth. This well appointed property would be ideal for first time buyers or couples alike. The spacious lounge has windows on dual aspects making it bright and airy. The kitchen has plenty of units and work surface space and has an integrated gas hob, electric double oven and extractor. There is space and plumbing for a slimline dishwasher. The formal dining room easily accommodates a large dining table and 6 chairs and has patio doors which open into the rear garden. A useful WC completes the ground floor accommodation. Upstairs are three double bedrooms, all with fitted wardrobes and the family bathroom. The principal bedroom benefits from an ensuite shower room. There is excellent storage space, in addition to the fitted wardrobes there are 2 hall cupboards and loft space. There is gas central heating and double glazing throughout. The rear garden is laid to lawn with a useful garden shed. The drive and stone chipped front garden has parking for 3 cars and leads to the integral garage, which has with power and lights.

### Room Dimensions

**Lounge** (12' 0" x 20' 2") or (3.66m x 6.14m)

**Dining Room** (12' 0" x 8' 7") or (3.67m x 2.62m)

**Kitchen** (13' 5" x 9' 7") or (4.08m x 2.91m)

**WC** (2' 11" x 5' 10") or (0.89m x 1.78m)