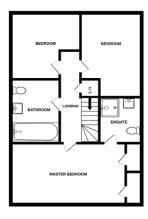

## **Description**

Fantastic 3 bedroom detached villa situated in the sought after Cradlehall area of Inverness. Located in a quiet cul de sac, the property is in an elevated position allowing views from the first-floor windows across rooftops to the Moray Firth. This well appointed property would be ideal for first time buyers or couples alike. The spacious lounge has windows on dual aspects making it bright and airy. The kitchen has plenty of units and work surface space and has an integrated gas hob, electric double oven and extractor. There is space and plumbing for a slimline dishwasher. The formal dining room easily accommodates a large dining table and 6 chairs and has patio doors which open into the rear garden. A useful WC completes the ground floor accommodation. Upstairs are three double bedrooms, all with fitted wardrobes and the family bathroom. The principal bedroom benefits from an ensuite shower room. There is excellent storage space, in addition to the fitted wardrobes there are 2 hall cupboards and loft space. There is gas central heating and double glazing throughout. The rear garden is laid to lawn with a useful garden shed. The drive and stone chipped front garden has parking for 3 cars and leads to the integral garage, which has with power and lights.

**Principal Bedroom** (8' 9" x 16' 5") or (2.67m x 5.00m)

**Principal Ensuite** (4' 7" x 6' 6") or (1.40m x 1.97m)

**Bedroom 2** (10' 8" x 9' 11") or (3.26m x 3.03m)

**Bedroom 3** (9' 10" x 10' 6") or (2.99m x 3.21m)

**Bathroom** (7' 3" x 5' 7") or (2.22m x 1.70m)

**Garage** (9' 2" x 17' 6") or (2.80m x 5.34m)