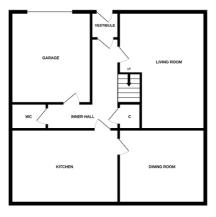

## **Description**

Fantastic 3 bedroom detached villa situated in the sought after Cradlehall area of Inverness. Located in a quiet cul de sac, the property is in an elevated position allowing views from the first-floor windows across rooftops to the Moray Firth. This well appointed property would be ideal for first time buyers or couples alike. The spacious lounge has windows on dual aspects making it bright and airy. The kitchen has plenty of units and work surface space and has an integrated gas hob, electric double oven and extractor. There is space and plumbing for a slimline dishwasher. The formal dining room easily accommodates a large dining table and 6 chairs and has patio doors which open into the rear garden. A useful WC completes the ground floor accommodation. Upstairs are three double bedrooms, all with fitted wardrobes and the family bathroom. The principal bedroom benefits from an ensuite shower room. There is excellent storage space, in addition to the fitted wardrobes there are 2 hall cupboards and loft space. There is gas central heating and double glazing throughout. The rear garden is laid to lawn with a useful garden shed. The drive and stone chipped front garden has parking for 3 cars and leads to the integral garage, which has with power and lights.

### Room Dimensions

**Lounge** (12' 0" x 20' 2") or (3.66m x 6.14m)

**Dining Room** (12' 0" x 8' 7") or (3.67m x 2.62m)

**Kitchen** (13' 5" x 9' 7") or (4.08m x 2.91m)

**WC** (2' 11" x 5' 10") or (0.89m x 1.78m)